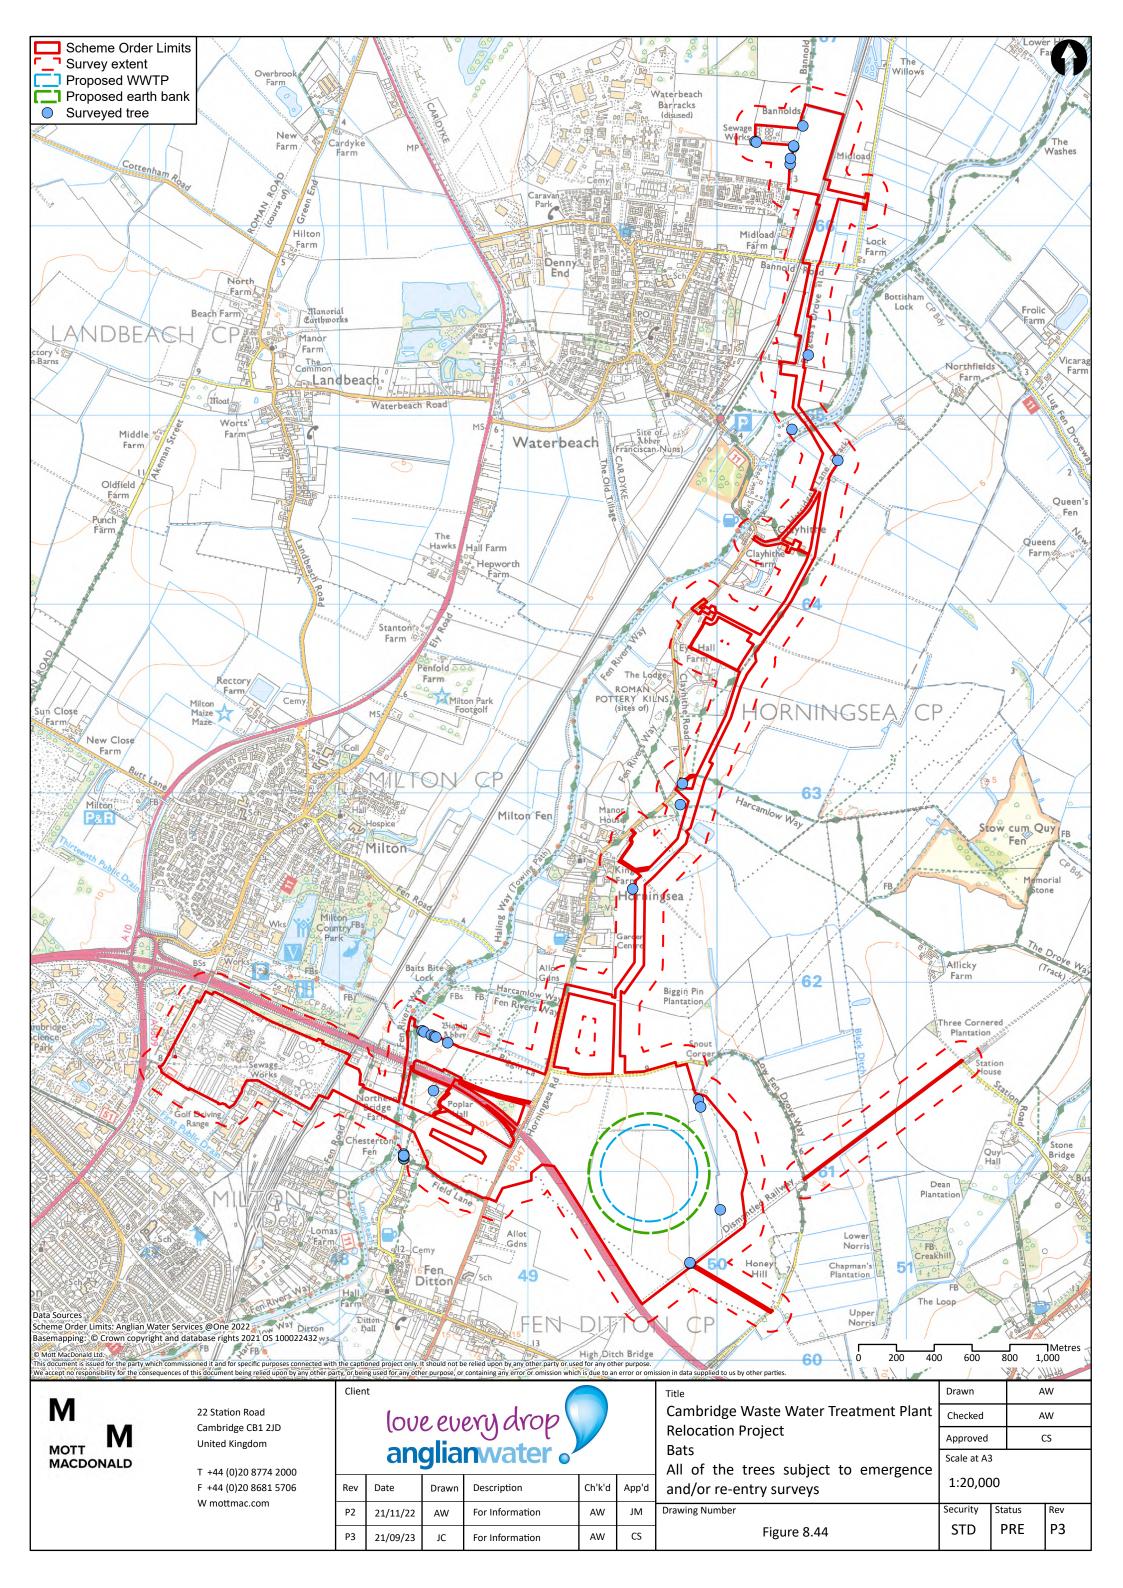

Drawn  $\mathsf{AW}$ Cambridge Waste Water Treatment Plant Checked  $\mathsf{AW}$ **Relocation Project** Approved CS Bats All trees from the study area (Scheme Order Scale at A3 Limits + 100m) with moderate or high potential 1:20,000 to have roosting bats Security Drawing Number Status Rev Р3 STD PRE Figure 8.40