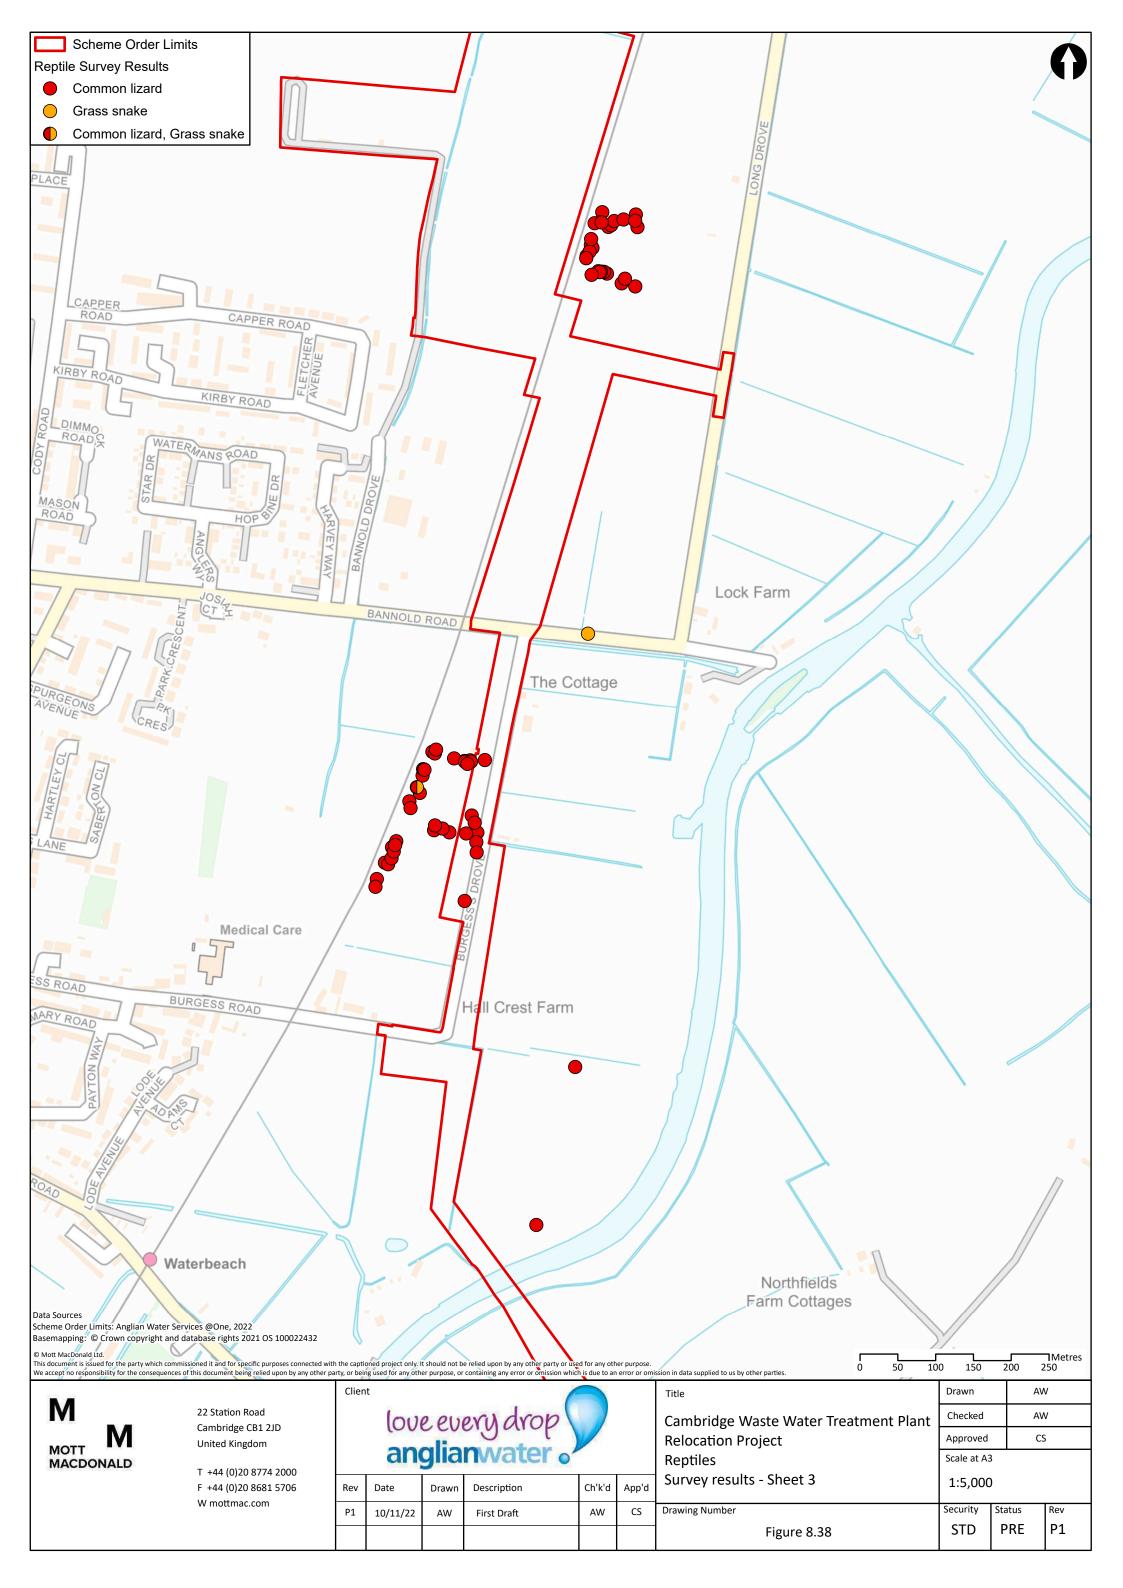

| P1  | 25/10/22 | KL    | First Draft | AW     | CS    |  |
|     |          |       |             |        |       |  |

Drawn  $\mathsf{KL}$ Checked AW Cambridge Waste Water Treatment Plant **Relocation Project** CS Approved Scale at A3 Water voles Field signs - Main site 1:14,000 Security Drawing Number Status Rev PRE P1 STD Figure 8.20



22 Station Road Cambridge CB1 2JD United Kingdom

T +44 (0)20 8774 2000 F +44 (0)20 8681 5706 W mottmac.com

P1

25/10/22

KL

Client love every drop anglianwater o Ch'k'd Date

Description

First Draft

AW

**Relocation Project** Water voles Field signs - Waterbeach App'd Drawing Number CS

Figure 8.21

Drawn  $\mathsf{KL}$ Checked AW Cambridge Waste Water Treatment Plant Approved CS Scale at A3 1:9,000 Security Status Rev

PRE

STD

P1















M MOTT MACDONALD

22 Station Road Cambridge CB1 2JD United Kingdom

T +44 (0)20 8774 2000 F +44 (0)20 8681 5706 W mottmac.com



| Rev | Date     | Drawn | Description     | Ch'k'd | App'd |  |  |
|-----|----------|-------|-----------------|--------|-------|--|--|
| P2  | 18/01/23 | AW    | For Information | AW     | JM    |  |  |
| Р3  | 21/09/23 | JC    | For Information | AW     | CS    |  |  |

Drawn  $\mathsf{AW}$ Cambridge Waste Water Treatment Plant Checked  $\mathsf{AW}$ **Relocation Project** Approved CS Bats All trees from the study area (Scheme Order Scale at A3 Limits + 100m) with moderate or high potential 1:20,000 to have roosting bats Security Drawing Number Status Rev Р3 STD PRE Figure 8.40



MOTT MACDONALD

22 Station Road Cambridge CB1 2JD **United Kingdom** 

T +44