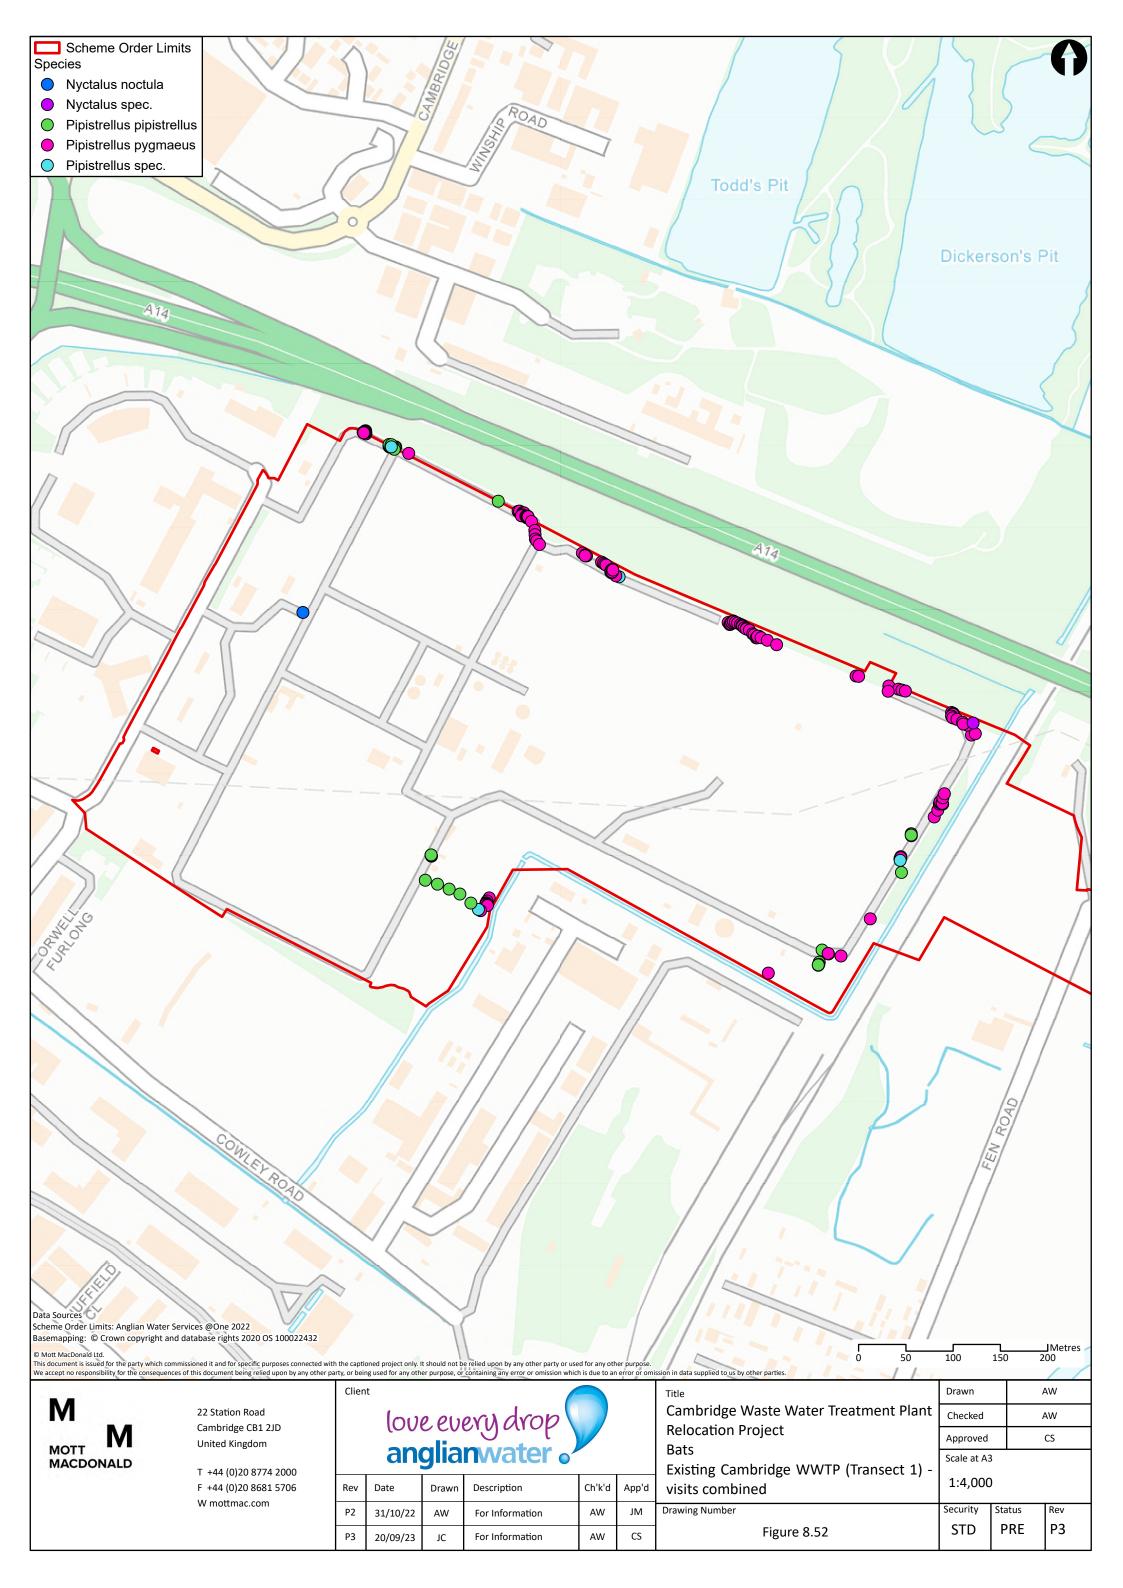

e Water Treatment Plant Checked  $\mathsf{AW}$ **Relocation Project** Approved CS Bats All trees from the study area (Scheme Order Scale at A3 Limits + 100m) with moderate or high potential 1:20,000 to have roosting bats Security Drawing Number Status Rev Р3 STD PRE Figure 8.40



MOTT MACDONALD

22 Station Road Cambridge CB1 2JD **United Kingdom** 

T +44 (0)20 8774 2000 F +44 (0)20 8681 5706 W mottmac.com

P2

Р3

21/11/22

20/09/23

AW

love every drop anglianwater of Date Ch'k'd Description

Second Draft

First Revision

**Relocation Project** Bats Confirmed roosts within survey area App'd Drawing Number AW JM

CS

AW

Figure 8.42

Drawn AW Cambridge Waste Water Treatment Plant Checked  $\mathsf{AW}$ Approved CS Scale at A3 1:20,000 Security Status Rev

PRE

STD

Р3































































M MOTT MACDONALD

22 Station Road Cambridge CB1 2JD United Kingdom

T +44 (0)20 8774 2000 F +44 (0)20 8681 5706 W mottmac.com love every drop anglianwater

Description

First Draft

Date

10/11/22

P1

Ch'k'd

AW

App'd

CS

Drawing Number

Cambridge Waste Water Treatment Plant Relocation Project Otters Field signs

Figure 8.76

Checked AW
Approved CS
Scale at A3
1:22,000
Security Status Rev

PRE

 $\mathsf{KL}$ 

P1

Drawn

STD



M MOTT MACDONALD

22 Station Road Cambridge CB1 2JD United Kingdom

T +44 (0)20 8774 2000 F +44 (0)20 8681 5706 W mottmac.com

| Clien |                              |  |
|-------|------------------------------|--|
|       | love every drop anglianwater |  |
|       | aligilariwater o             |  |

| an ignarii vac