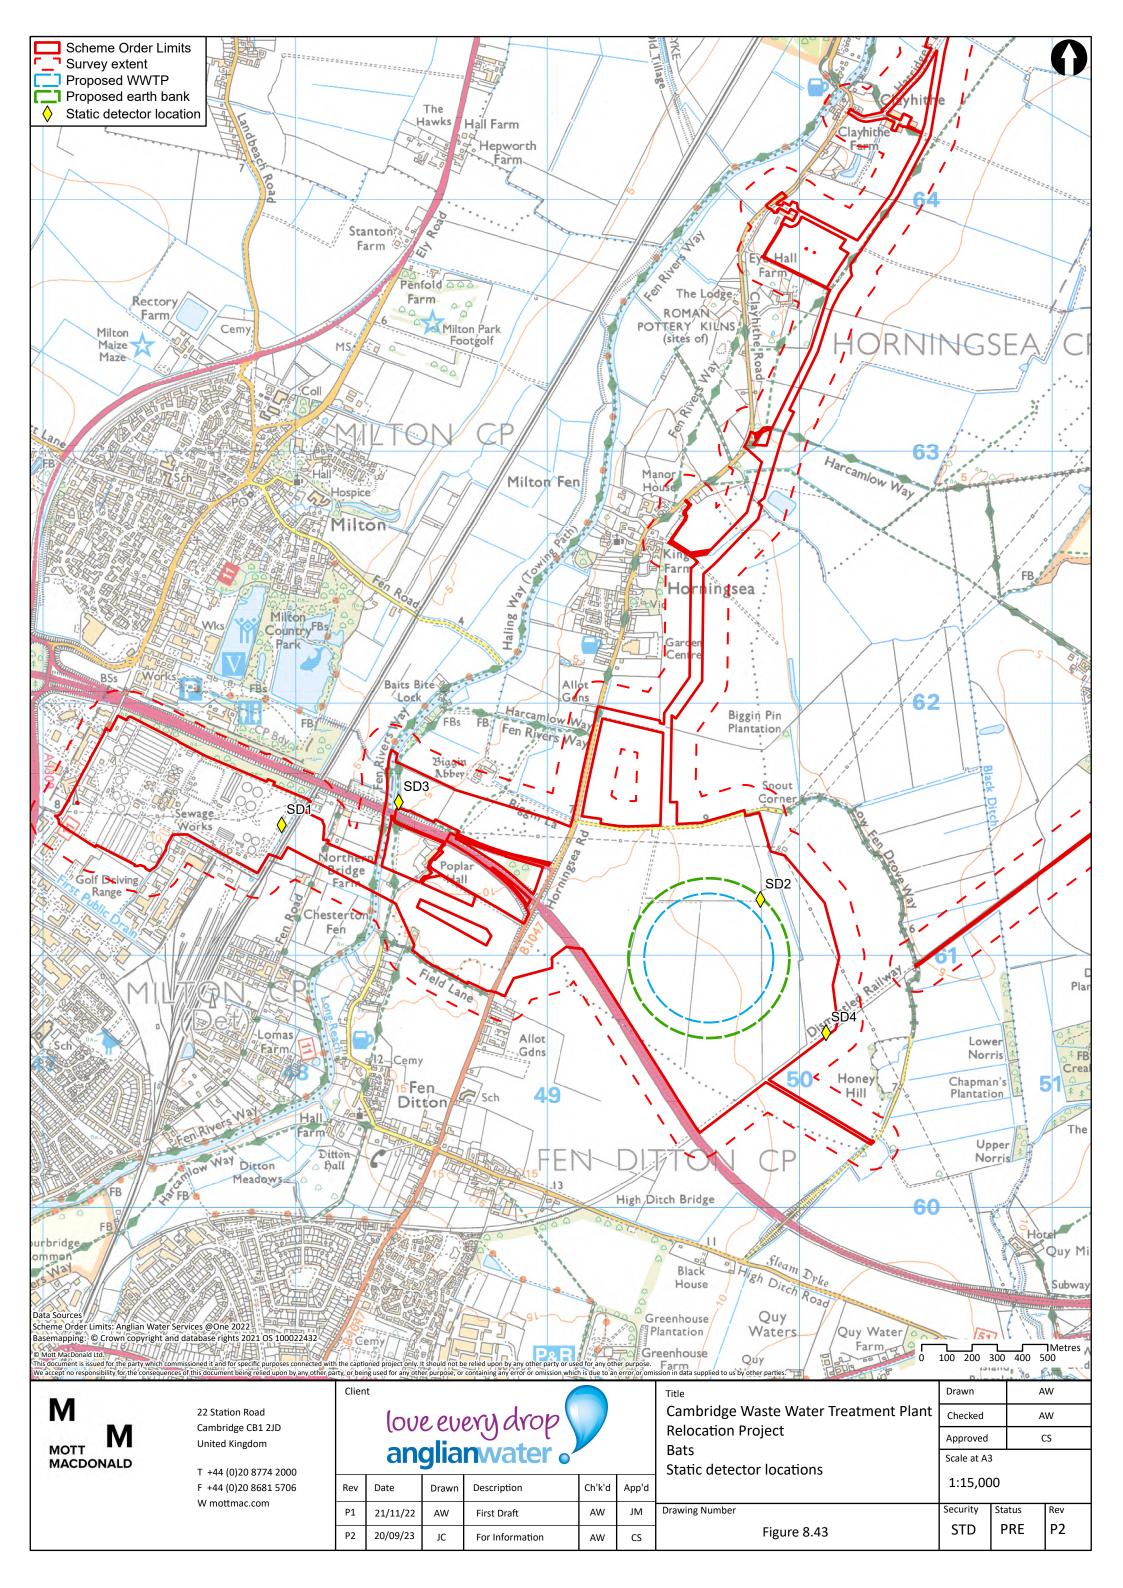

W}$ Cambridge Waste Water Treatment Plant Checked  $\mathsf{AW}$ **Relocation Project** Approved CS Bats All trees from the study area (Scheme Order Scale at A3 Limits + 100m) with moderate or high potential 1:20,000 to have roosting bats Security Drawing Number Status Rev Р3 STD PRE Figure 8.40



MOTT MACDONALD

22 Station Road Cambridge CB1 2JD **United Kingdom** 

T +44 (0)20 8774 2000 F +44 (0)20 8681 5706 W mottmac.com

P2

Р3

21/11/22

20/09/23

AW

love every drop anglianwater of Date Ch'k'd Description

Second Draft

First Revision

**Relocation Project** Bats Confirmed roosts within survey area App'd Drawing Number AW JM

CS

AW

Figure 8.42

Drawn AW Cambridge Waste Water Treatment Plant Checked  $\mathsf{AW}$ Approved CS Scale at A3 1:20,000 Security Status Rev

PRE

STD

Р3































































M MOTT MACDONALD

22 Station Road Cambridge CB1 2JD United Kingdom

T +44 (0)20 8774 2000 F +44 (0)20 8681 5706 W mottmac.com love every drop anglianwater

Description

First Draft

Date

10/11/22

P1

Ch'k'd

AW

App'd

CS

Drawing Number

Cambridge Waste Water Treatment Plant Relocation Project Otters Field signs

Figure 8.76

Checked AW
Approved CS
Scale at A3
1:22,000
Security Status Rev

PRE

 $\mathsf{KL}$ 

P1

Drawn

STD



M MOTT MACDONALD

22 Station Road Cambridge CB1 2JD United Kingdom

T +44 (0)20 8774 2000 F +44 (0)20 8681 5706 W mottmac.com

| Clien |                              |  |
|-------|------------------------------|--|
|       | love every drop anglianwater |  |
|       | aligilariwater o             |  |