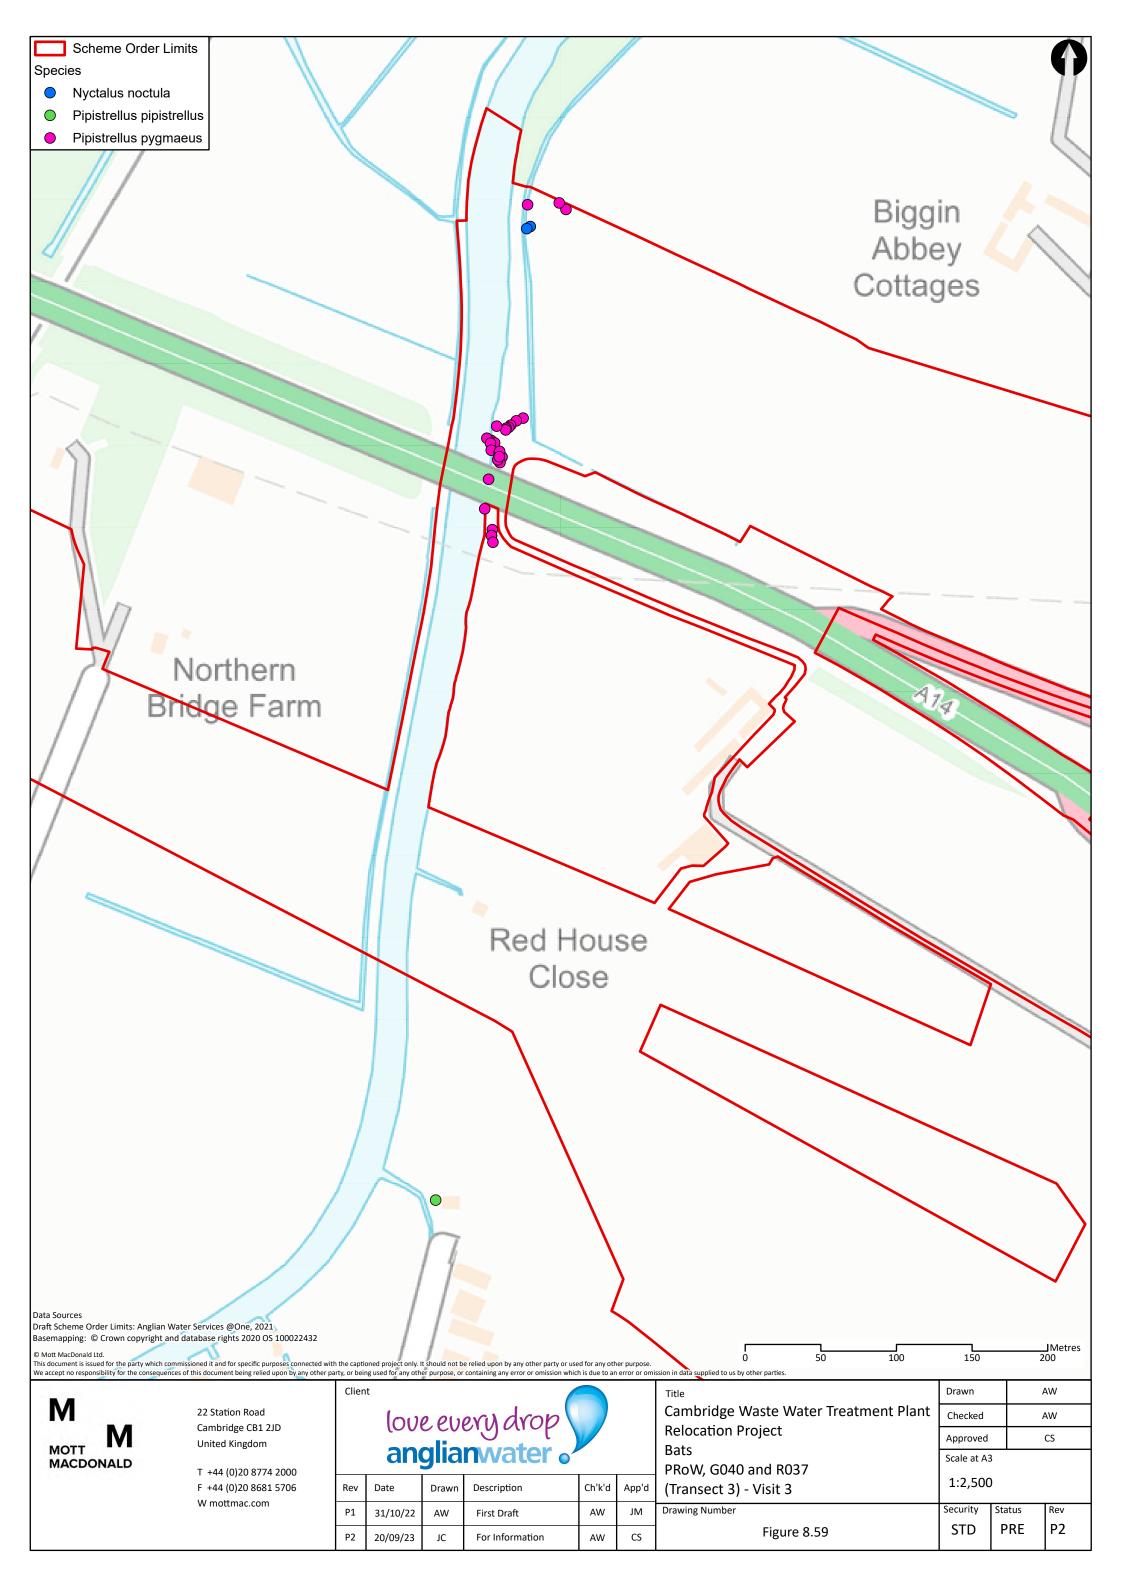

ent Plant Checked  $\mathsf{AW}$ **Relocation Project** Approved CS Bats All trees from the study area (Scheme Order Scale at A3 Limits + 100m) with moderate or high potential 1:20,000 to have roosting bats Security Drawing Number Status Rev Р3 STD PRE Figure 8.40



MOTT MACDONALD

22 Station Road Cambridge CB1 2JD **United Kingdom** 

T +44 (0)20 8774 2000 F +44 (0)20 8681 5706 W mottmac.com

P2

Р3

21/11/22

20/09/23

AW

love every drop anglianwater of Date Ch'k'd Description

Second Draft

First Revision

**Relocation Project** Bats Confirmed roosts within survey area App'd Drawing Number AW JM

CS

AW

Figure 8.42

Drawn AW Cambridge Waste Water Treatment Plant Checked  $\mathsf{AW}$ Approved CS Scale at A3 1:20,000 Security Status Rev

PRE

STD

Р3































































M MOTT MACDONALD

22 Station Road Cambridge CB1 2JD United Kingdom

T +44 (0)20 8774 2000 F +44 (0)20 8681 5706 W mottmac.com love every drop anglianwater

Description

First Draft

Date

10/11/22

P1

Ch'k'd

AW

App'd

CS

Drawing Number

Cambridge Waste Water Treatment Plant Relocation Project Otters Field signs

Figure 8.76

Checked AW
Approved CS
Scale at A3
1:22,000
Security Status Rev

PRE

 $\mathsf{KL}$ 

P1

Drawn

STD



M MOTT MACDONALD

22 Station Road Cambridge CB1 2JD United Kingdom

T +44 (0)20 8774 2000 F +44 (0)20 8681 5706 W mottmac.com

| Clien |                              |  |
|-------|------------------------------|--|
|       | love every drop anglianwater |  |
|       | aligilariwater o             |  |

| an ignarii vacci o |