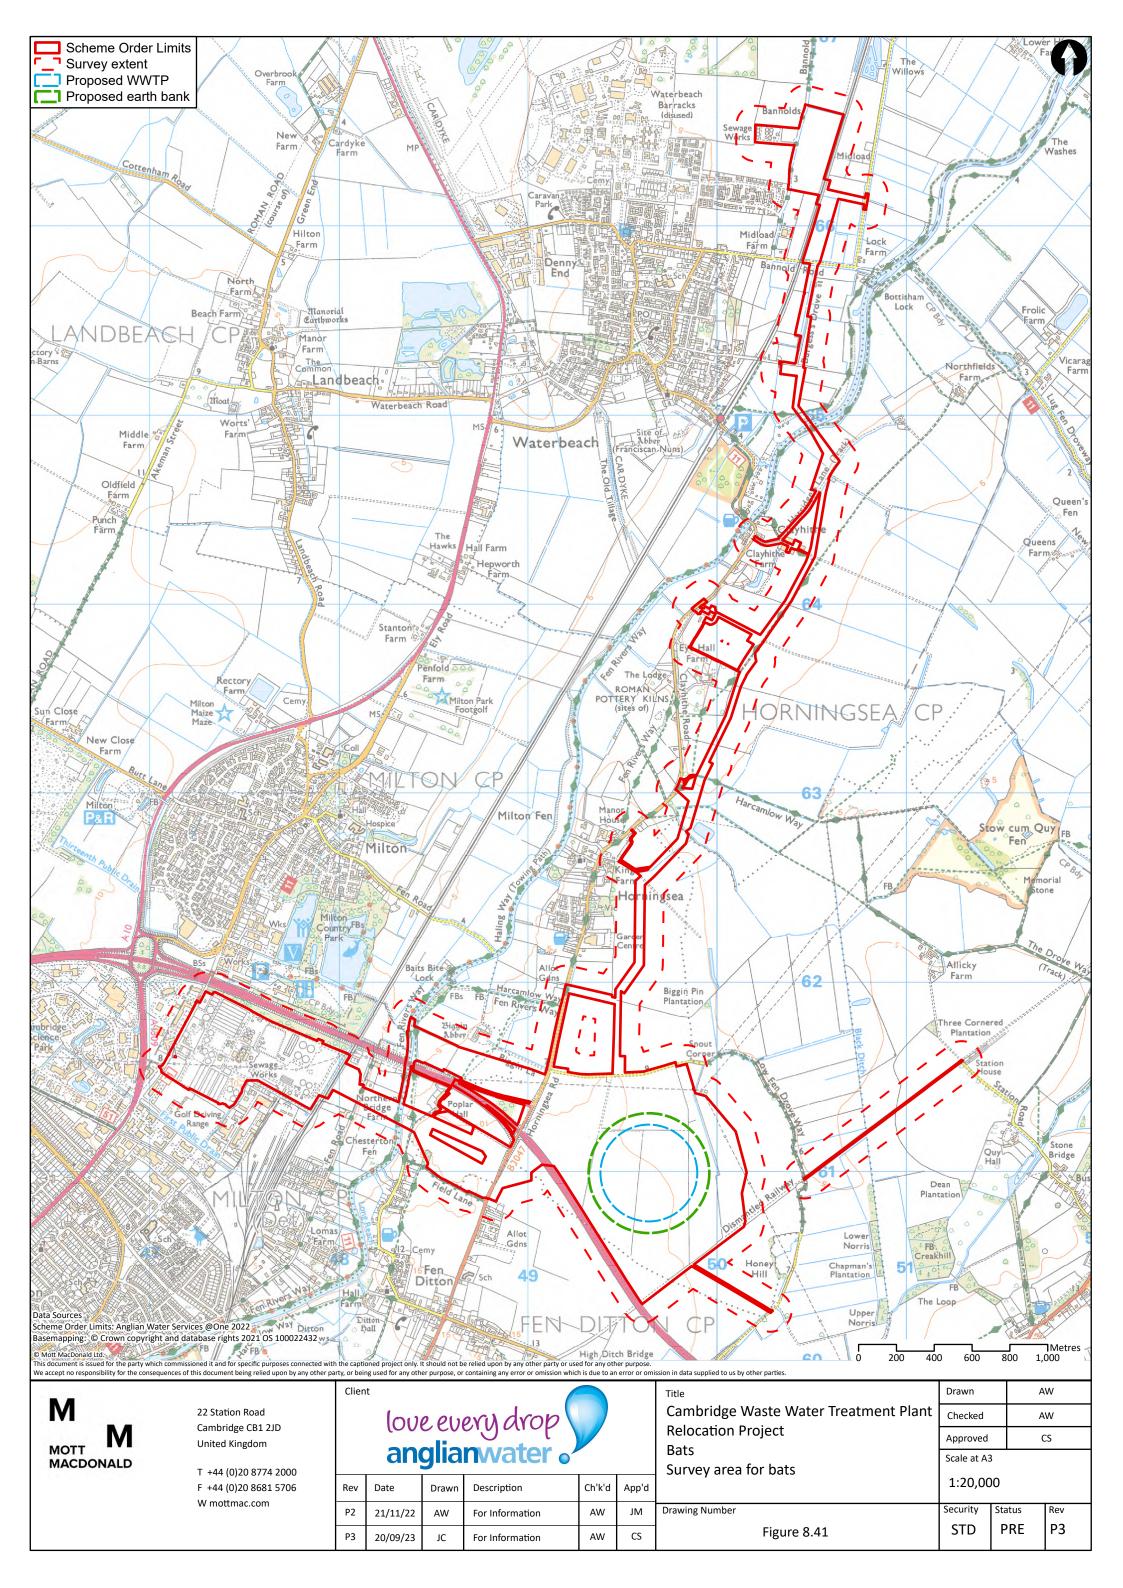

t Approved CS Scale at A3 1:9,000 Security Status Rev

PRE

STD

P1















M MOTT MACDONALD

22 Station Road Cambridge CB1 2JD United Kingdom

T +44 (0)20 8774 2000 F +44 (0)20 8681 5706 W mottmac.com



| Rev | Date     | Drawn | Description     | Ch'k'd | App'd |  |  |
|-----|----------|-------|-----------------|--------|-------|--|--|
| P2  | 18/01/23 | AW    | For Information | AW     | JM    |  |  |
| Р3  | 21/09/23 | JC    | For Information | AW     | CS    |  |  |

Drawn  $\mathsf{AW}$ Cambridge Waste Water Treatment Plant Checked  $\mathsf{AW}$ **Relocation Project** Approved CS Bats All trees from the study area (Scheme Order Scale at A3 Limits + 100m) with moderate or high potential 1:20,000 to have roosting bats Security Drawing Number Status Rev Р3 STD PRE Figure 8.40



MOTT MACDONALD

22 Station Road Cambridge CB1 2JD **United Kingdom** 

T +44 (0)20 8774 2000 F +44 (0)20 8681 5706 W mottmac.com

P2

Р3

21/11/22

20/09/23

AW

love every drop anglianwater of Date Ch'k'd Description

Second Draft

First Revision

**Relocation Project** Bats Confirmed roosts within survey area App'd Drawing Number AW JM

CS

AW

Figure 8.42

Drawn AW Cambridge Waste Water Treatment Plant Checked  $\mathsf{AW}$ Approved CS Scale at A3 1:20,000 Security Status Rev

PRE

STD

Р3































































M MOTT MACDONALD

22 Station Road Cambridge CB1 2JD United Kingdom

T +44 (0)20 8774 2000 F +44 (0)20 8681 5706 W mottmac.com love every drop anglianwater

Description

First Draft

Date

10/11/22

P1

Ch'k'd

AW

App'd

CS

Drawing Num