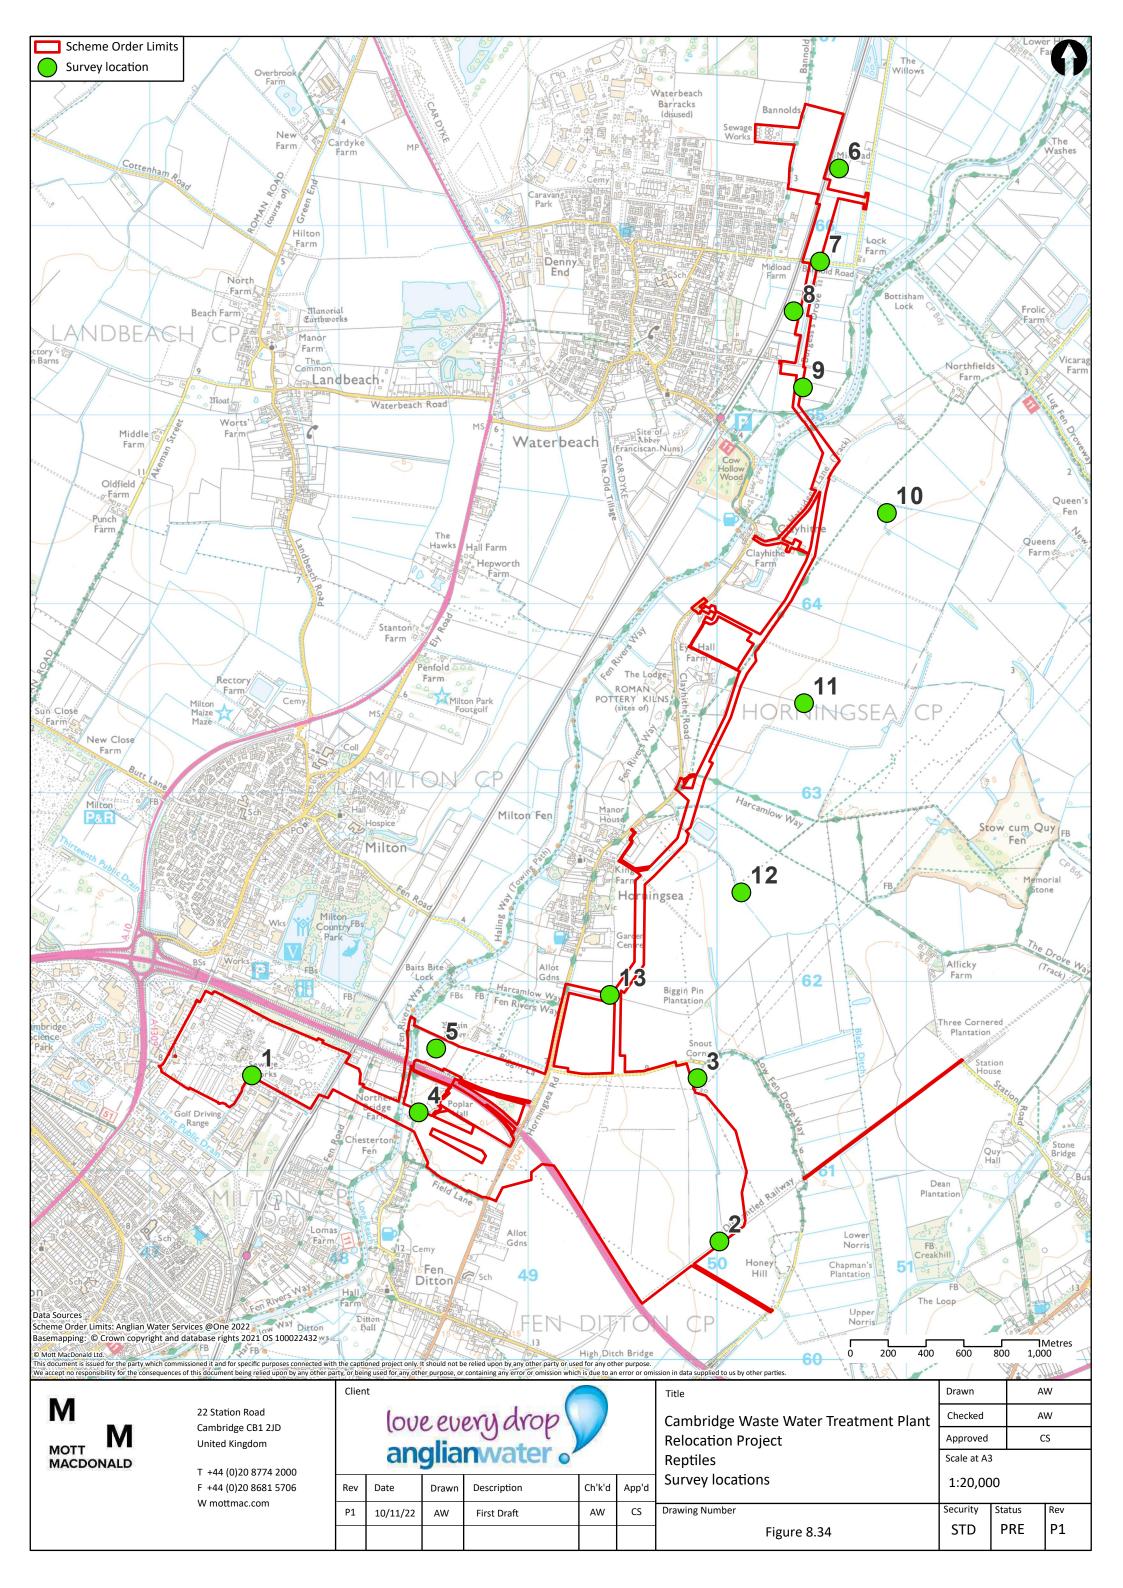

----|--|
| P1  | 25/10/22 | KL    | First Draft | AW     | CS    |  |
|     |          |       |             |        |       |  |

Drawn  $\mathsf{KL}$ Checked AW Cambridge Waste Water Treatment Plant **Relocation Project** CS Approved Scale at A3 Water voles Field signs - Main site 1:14,000 Security Drawing Number Status Rev PRE P1 STD Figure 8.20



22 Station Road Cambridge CB1 2JD United Kingdom

T +44 (0)20 8774 2000 F +44 (0)20 8681 5706 W mottmac.com

P1

25/10/22

KL

Client love every drop anglianwater o Ch'k'd Date

Description

First Draft

AW

**Relocation Project** Water voles Field signs - Waterbeach App'd Drawing Number CS

Figure 8.21

Drawn  $\mathsf{KL}$ Checked AW Cambridge Waste Water Treatment Plant Approved CS Scale at A3 1:9,000 Security Status Rev

PRE

STD

P1















M MOTT MACDONALD

22 Station Road Cambridge CB1 2JD United Kingdom

T +44 (0)20 8774 2000 F +44 (0)20 8681 5706 W mottmac.com



| Rev | Date     | Drawn | Description     | Ch'k'd | App'd |  |  |
|-----|----------|-------|-----------------|--------|-------|--|--|
| P2  | 18/01/23 | AW    | For Information | AW     | JM    |  |  |
| Р3  | 21/09/23 | JC    | For Information | AW     | CS    |  |  |

Drawn  $\mathsf{AW}$ Cambridge Waste Water Treatment Plant Checked  $\mathsf{AW}$ **Relocation Project** Approved CS Bats All trees from the study area (Scheme Order Scale at A3 Limits + 100m) with moderate or high potential 1:20,000 to have roosting bats Security Drawing Number Status Rev Р3 STD PRE Figure 8.40



MOTT MACDONALD

22 Station Road Cambridge CB1 2JD **United Kingdom**