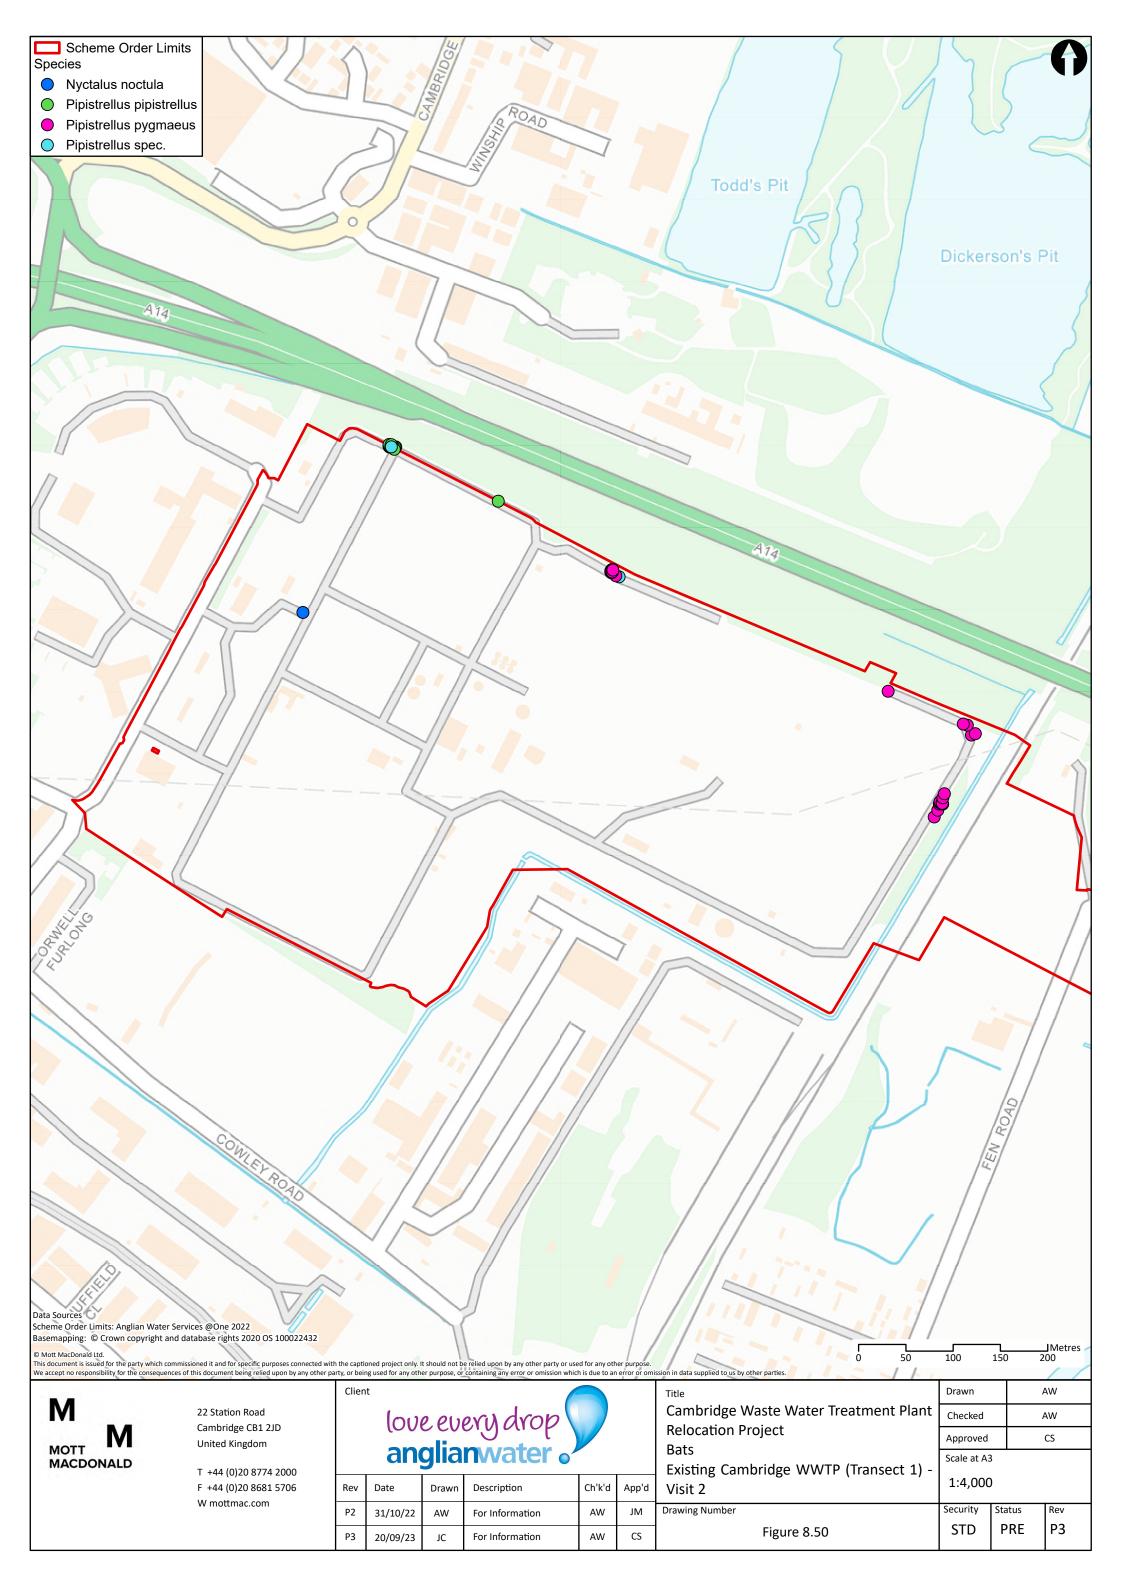

Waste Water Treatment Plant Checked  $\mathsf{AW}$ **Relocation Project** Approved CS Bats All trees from the study area (Scheme Order Scale at A3 Limits + 100m) with moderate or high potential 1:20,000 to have roosting bats Security Drawing Number Status Rev Р3 STD PRE Figure 8.40



MOTT MACDONALD

22 Station Road Cambridge CB1 2JD **United Kingdom** 

T +44 (0)20 8774 2000 F +44 (0)20 8681 5706 W mottmac.com

P2

Р3

21/11/22

20/09/23

AW

love every drop anglianwater of Date Ch'k'd Description

Second Draft

First Revision

**Relocation Project** Bats Confirmed roosts within survey area App'd Drawing Number AW JM

CS

AW

Figure 8.42

Drawn AW Cambridge Waste Water Treatment Plant Checked  $\mathsf{AW}$ Approved CS Scale at A3 1:20,000 Security Status Rev

PRE

STD

Р3































































M MOTT MACDONALD

22 Station Road Cambridge CB1 2JD United Kingdom

T +44 (0)20 8774 2000 F +44 (0)20 8681 5706 W mottmac.com love every drop anglianwater

Description

First Draft

Date

10/11/22

P1

Ch'k'd

AW

App'd

CS

Drawing Number

Cambridge Waste Water Treatment Plant Relocation Project Otters Field signs

Figure 8.76

Checked AW
Approved CS
Scale at A3
1:22,000
Security Status Rev

PRE

 $\mathsf{KL}$ 

P1

Drawn

STD



M MOTT MACDONALD

22 Station Road Cambridge CB1 2JD United Kingdom

T +44 (0)20 8774 2000 F +44 (0)20 8681 5706 W mottmac.com

| Clien |                              |  |
|-------|------------------------------|--|
|       | love every drop anglianwater |  |
|       | aligilariwater o             |  |

| an ignarii