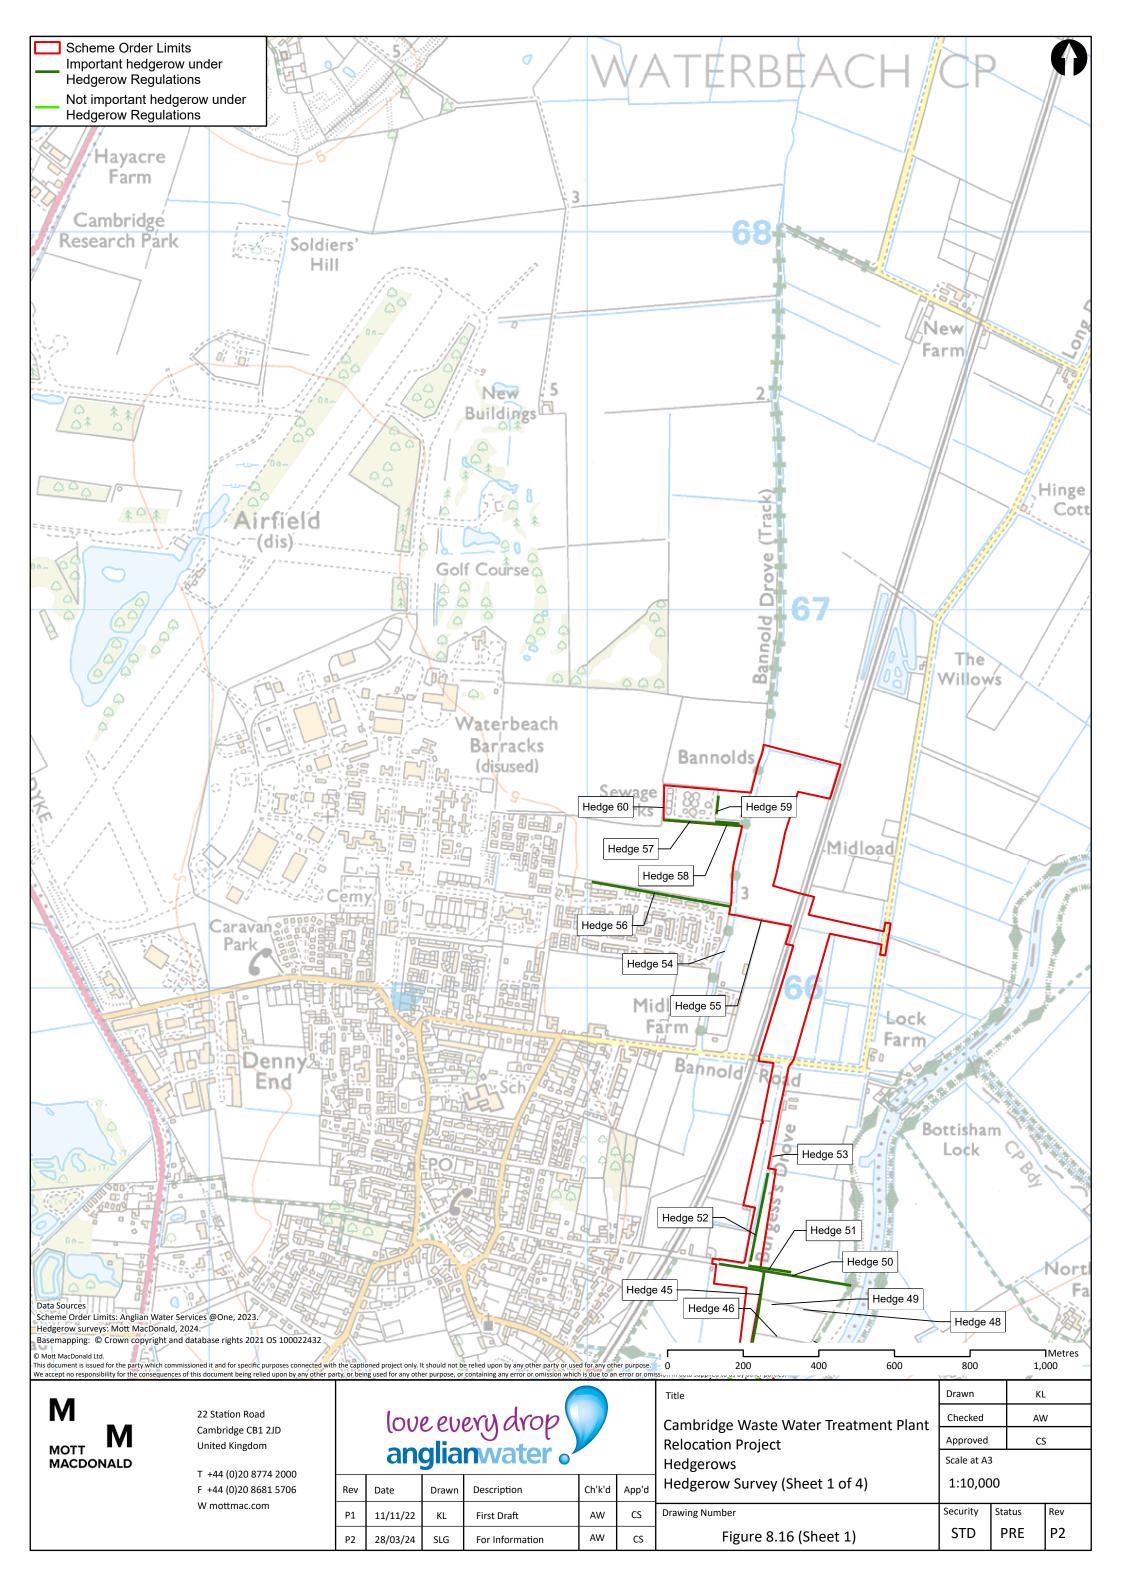

## **Cambridge Waste Water Treatment Plant Relocation Project**

Anglian Water Services Limited

## Book of Figures - Biodiversity

Application Document Reference: 5.3.8 PINS Project Reference: WW010003

APFP Regulation No. 5(2)a

The plans listed below contain confidential information in line with Institute of Ecology and Environmental Management (CIEEM) guidance which states 'It may be necessary to mark the report as confidential where locational details are provided of sensitive species (where the locations need to be kept confidential due to the risk of human interference)'. Therefore they are only available on request to those who have a legitimate need to view the Information. To request a copy of the redacted plans please contact the Applicant or Planning Inspectorate.

## Redacted Figures:

- Figures 8.22 to 8.33 associated with the Ornithology baseline technical appendix (Appendix 8.4, App Doc Ref 5.4.8.4) and ES Chapter 8: Biodiversity (App Doc Ref 5.2.8).
- Figures 8.71 to 8.73 associated with the Badger baseline technical appendix (Appendix 8.8, App Doc Ref 5.4.8.8) and ES Chapter 8: Biodiversity (App Doc Ref 5.2.8.