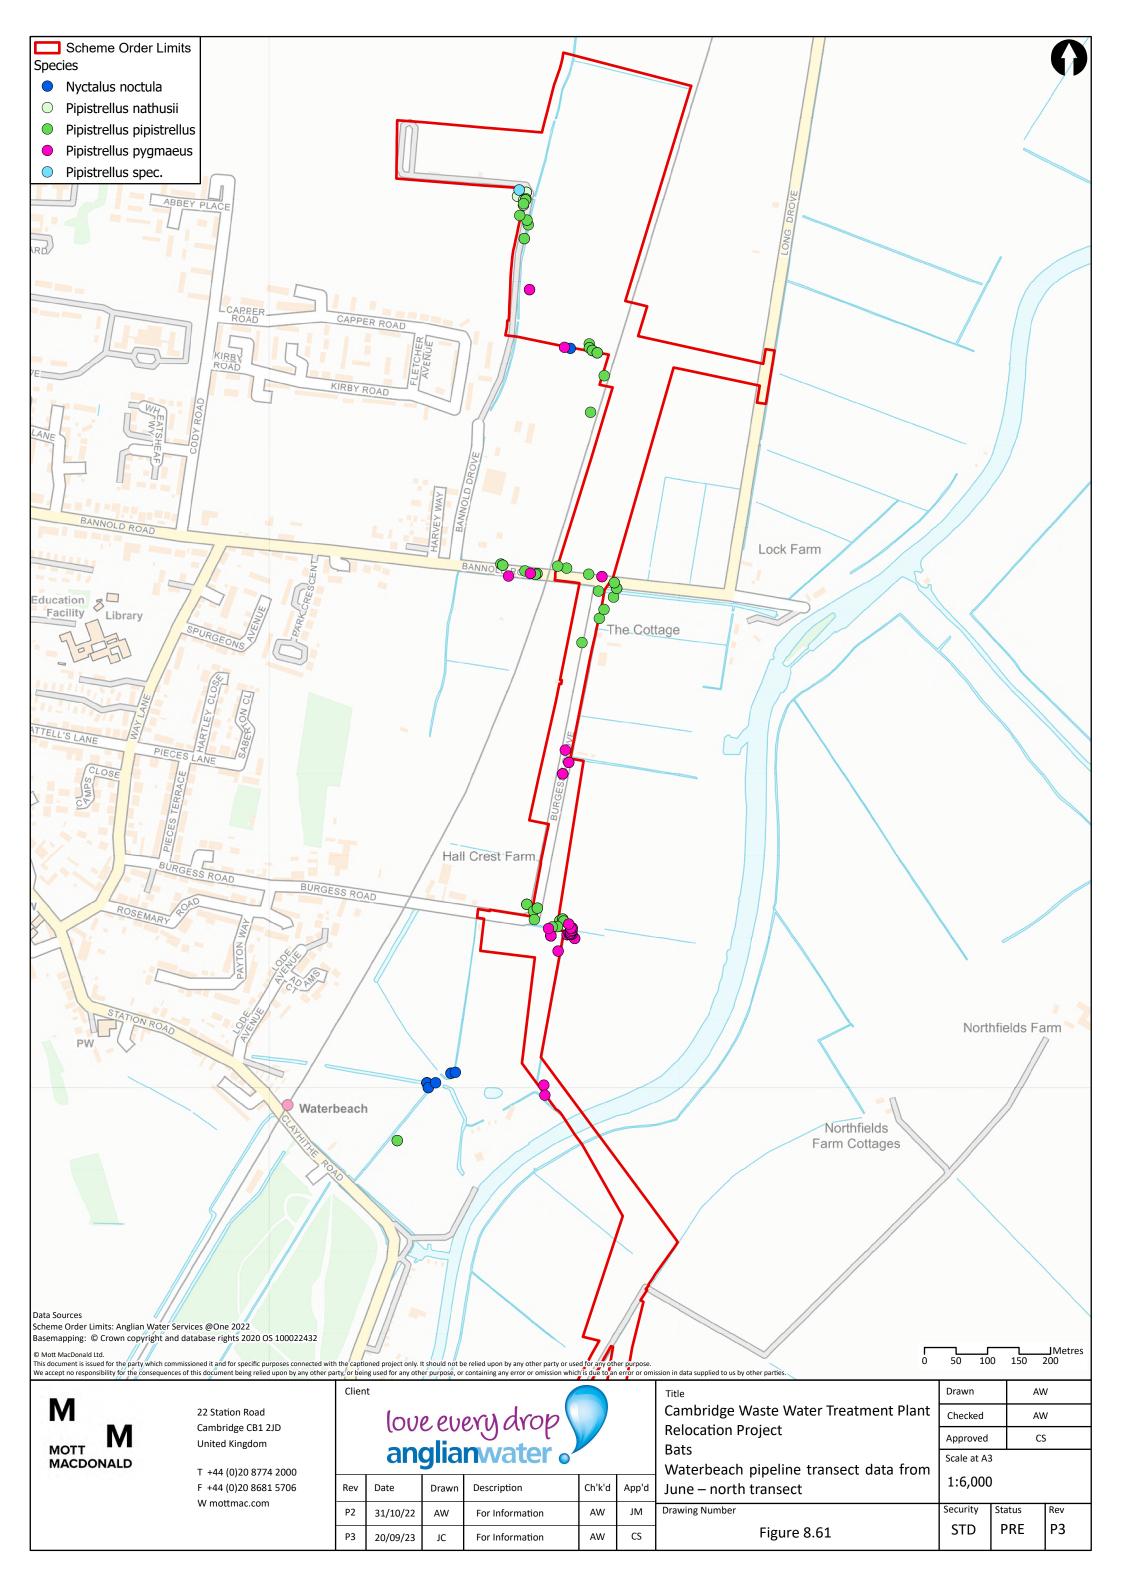

Plant Checked  $\mathsf{AW}$ **Relocation Project** Approved CS Bats All trees from the study area (Scheme Order Scale at A3 Limits + 100m) with moderate or high potential 1:20,000 to have roosting bats Security Drawing Number Status Rev Р3 STD PRE Figure 8.40



MOTT MACDONALD

22 Station Road Cambridge CB1 2JD **United Kingdom** 

T +44 (0)20 8774 2000 F +44 (0)20 8681 5706 W mottmac.com

P2

Р3

21/11/22

20/09/23

AW

love every drop anglianwater of Date Ch'k'd Description

Second Draft

First Revision

**Relocation Project** Bats Confirmed roosts within survey area App'd Drawing Number AW JM

CS

AW

Figure 8.42

Drawn AW Cambridge Waste Water Treatment Plant Checked  $\mathsf{AW}$ Approved CS Scale at A3 1:20,000 Security Status Rev

PRE

STD

Р3































































M MOTT MACDONALD

22 Station Road Cambridge CB1 2JD United Kingdom

T +44 (0)20 8774 2000 F +44 (0)20 8681 5706 W mottmac.com love every drop anglianwater

Description

First Draft

Date

10/11/22

P1

Ch'k'd

AW

App'd

CS

Drawing Number

Cambridge Waste Water Treatment Plant Relocation Project Otters Field signs

Figure 8.76

Checked AW
Approved CS
Scale at A3
1:22,000
Security Status Rev

PRE

 $\mathsf{KL}$ 

P1

Drawn

STD



M MOTT MACDONALD

22 Station Road Cambridge CB1 2JD United Kingdom

T +44 (0)20 8774 2000 F +44 (0)20 8681 5706 W mottmac.com

| Clien |                              |  |
|-------|------------------------------|--|
|       | love every drop anglianwater |  |
|       | aligilariwater o             |  |

| an ignarii vacci o |          |