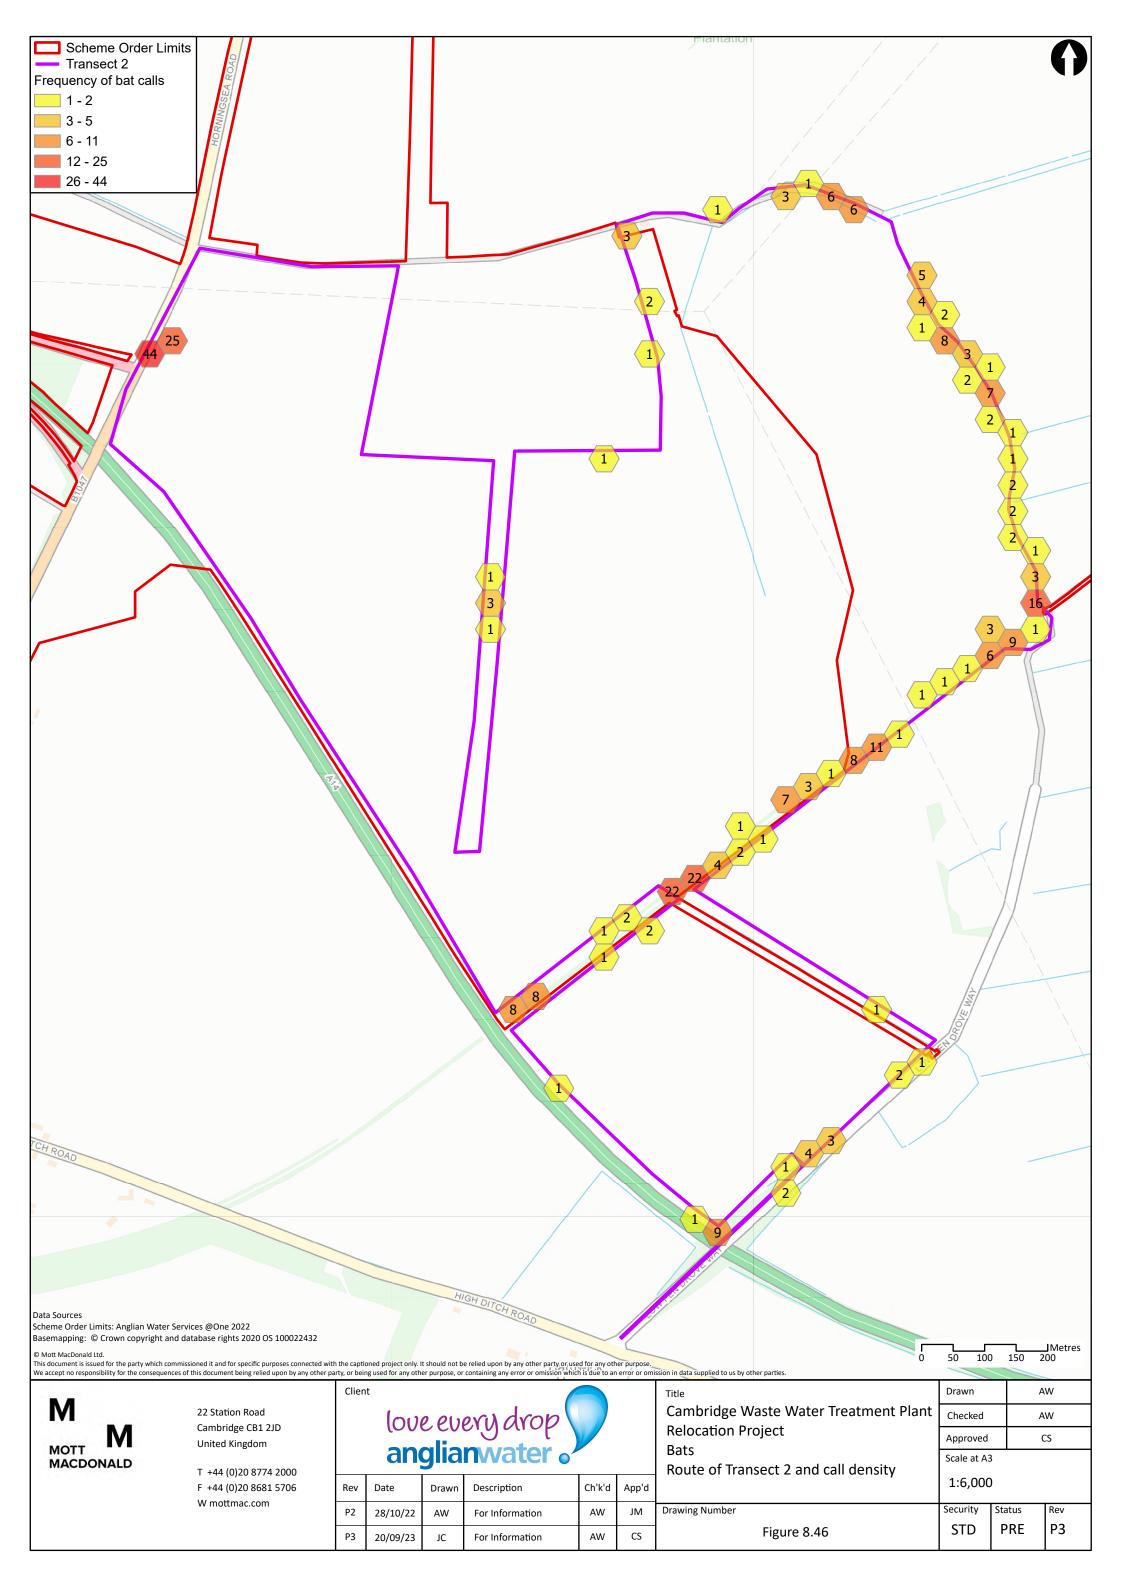

MOTT MACDONALD

22 Station Road Cambridge CB1 2JD **United Kingdom** 

T +44 (0)20 8774 2000 F +44 (0)20 8681 5706 W mottmac.com

P2

Р3

21/11/22

20/09/23

AW

love every drop anglianwater of Date Ch'k'd Description

Second Draft

First Revision

**Relocation Project** Bats Confirmed roosts within survey area App'd Drawing Number AW JM

CS

AW

Figure 8.42

Drawn AW Cambridge Waste Water Treatment Plant Checked  $\mathsf{AW}$ Approved CS Scale at A3 1:20,000 Security Status Rev