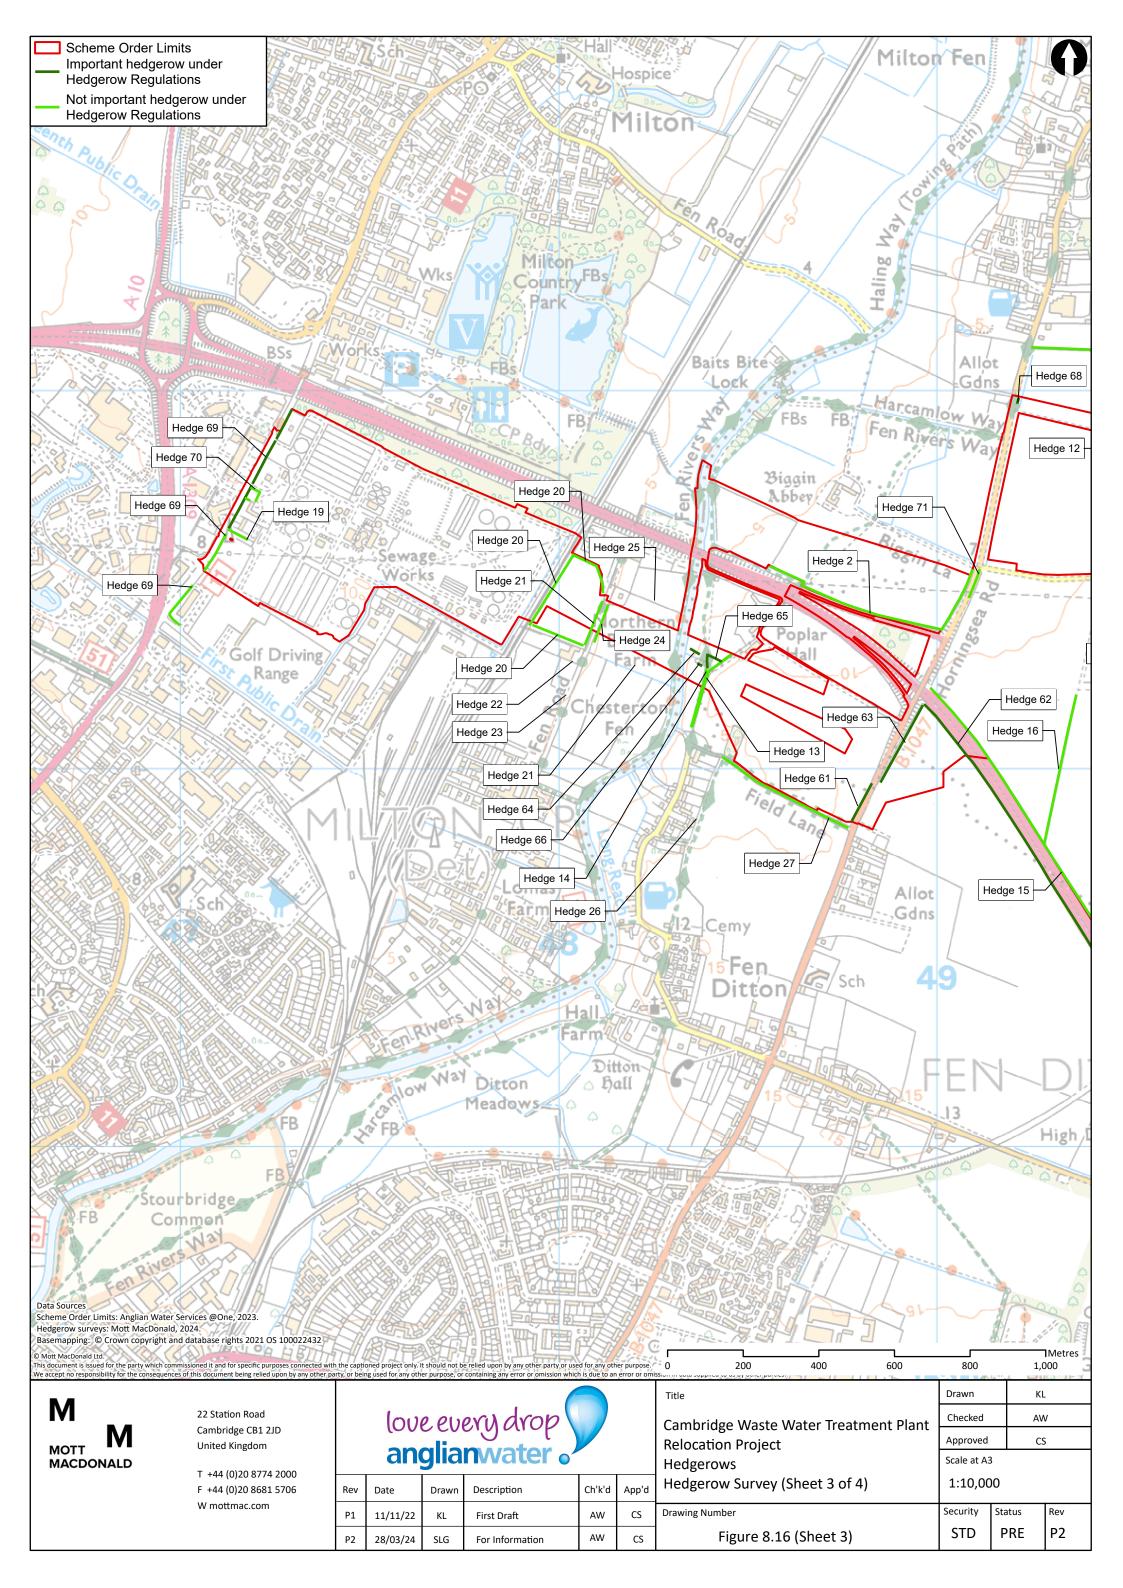

## **Cambridge Waste Water Treatment Plant Relocation Project**

Anglian Water Services Limited

## Book of Figures - Biodiversity

Application Document Reference: 5.3.8 PINS Project Reference: WW010003

APFP Regulation No. 5(2)a

The plans listed below contain confidential information in line with Institute of Ecology and Environmental Management (CIEEM) guidance which states 'It may be necessary to mark the report as confidential where locational details are provided of sensitive species (where the locations need to be kept confidential due to the risk of human interference)'. Therefore they are only available on request to those who have a legitimate need to view the Information. To request a copy of the redacted plans please contact the Applicant or Planning Inspectorate.

## Redacted Figures:

- Figures 8.22 to 8.33 associated with the Ornithology baseline technical appendix (Appendix 8.4, App Doc Ref 5.4.8.4) and ES Chapter 8: Biodiversity (App Doc Ref 5.2.8).
- Figures 8.71 to 8.73 associated with the Badger baseline technical appendix (Appendix 8.8, App Doc Ref 5.4.8.8) and ES Chapter 8: Biodiversity (App Doc Ref 5.2.8.