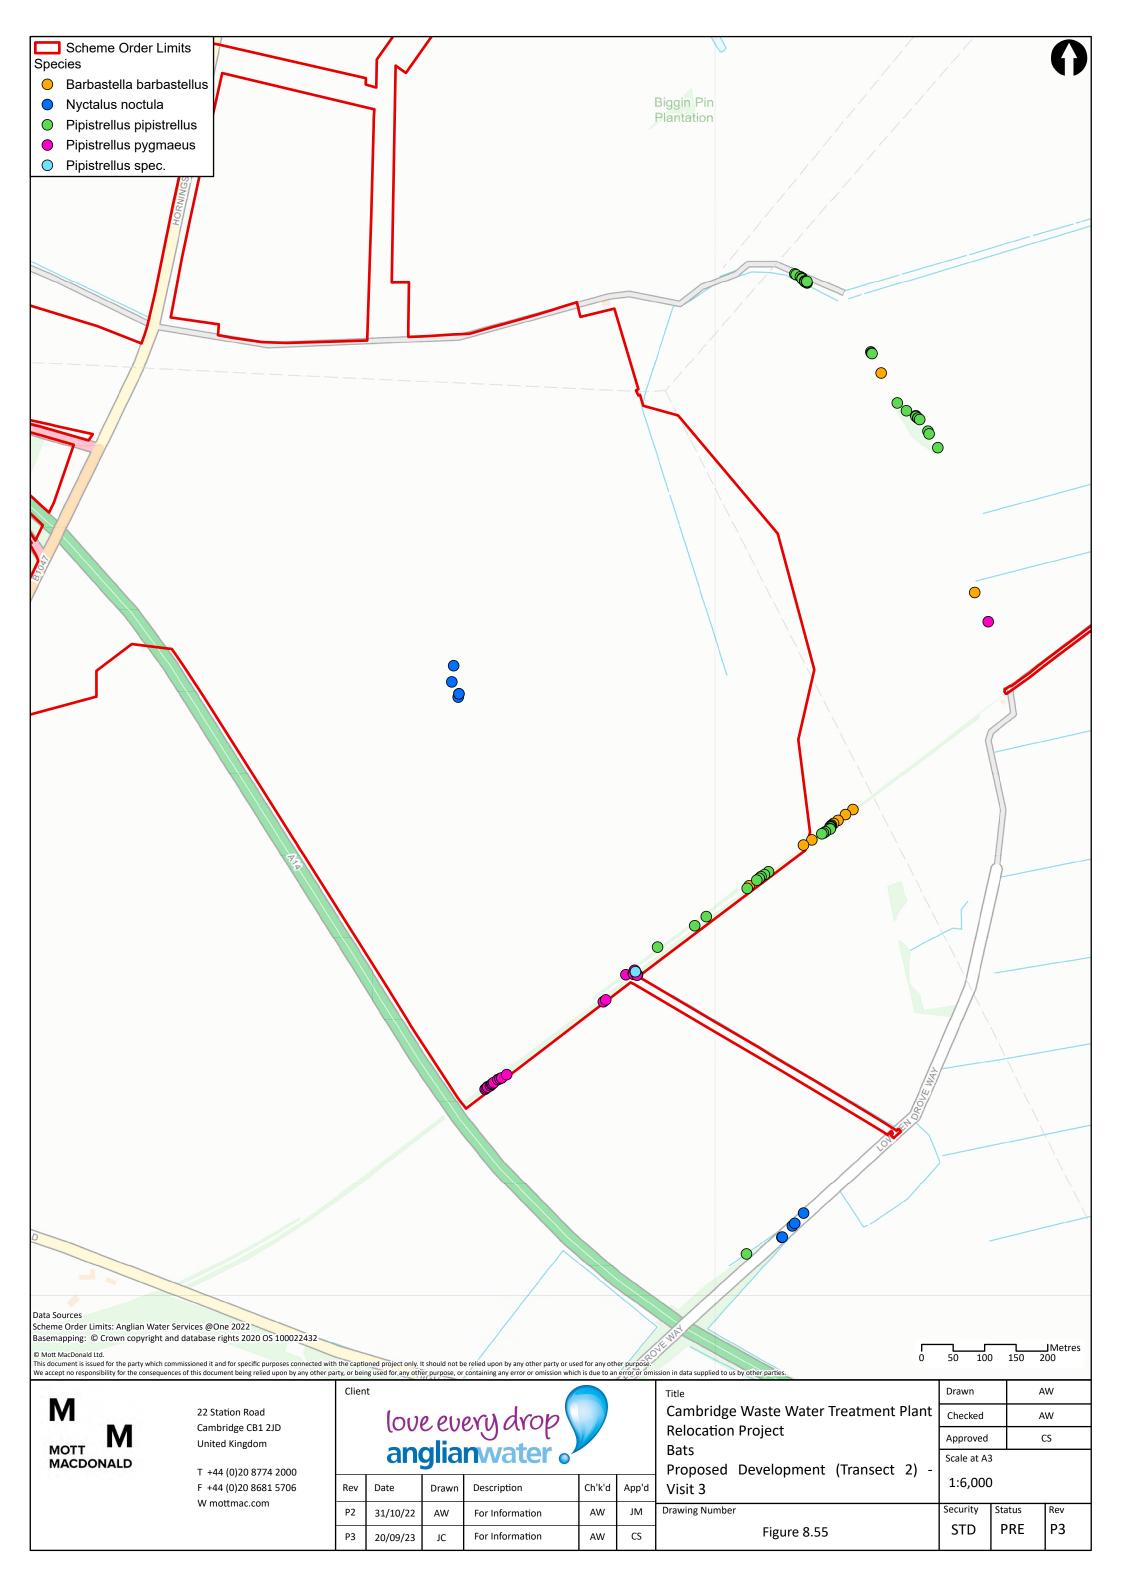

r Treatment Plant Checked  $\mathsf{AW}$ **Relocation Project** Approved CS Bats All trees from the study area (Scheme Order Scale at A3 Limits + 100m) with moderate or high potential 1:20,000 to have roosting bats Security Drawing Number Status Rev Р3 STD PRE Figure 8.40



MOTT MACDONALD

22 Station Road Cambridge CB1 2JD **United Kingdom** 

T +44 (0)20 8774 2000 F +44 (0)20 8681 5706 W mottmac.com

P2

Р3

21/11/22

20/09/23

AW

love every drop anglianwater of Date Ch'k'd Description

Second Draft

First Revision

**Relocation Project** Bats Confirmed roosts within survey area App'd Drawing Number AW JM

CS

AW

Figure 8.42

Drawn AW Cambridge Waste Water Treatment Plant Checked  $\mathsf{AW}$ Approved CS Scale at A3 1:20,000 Security Status Rev

PRE

STD

Р3































































M MOTT MACDONALD

22 Station Road Cambridge CB1 2JD United Kingdom

T +44 (0)20 8774 2000 F +44 (0)20 8681 5706 W mottmac.com love every drop anglianwater

Description

First Draft

Date

10/11/22

P1

Ch'k'd

AW

App'd

CS

Drawing Number

Cambridge Waste Water Treatment Plant Relocation Project Otters Field signs

Figure 8.76

Checked AW
Approved CS
Scale at A3
1:22,000
Security Status Rev

PRE

 $\mathsf{KL}$ 

P1

Drawn

STD



M MOTT MACDONALD

22 Station Road Cambridge CB1 2JD United Kingdom

T +44 (0)20 8774 2000 F +44 (0)20 8681 5706 W mottmac.com

| Clien |                              |  |
|-------|------------------------------|--|
|       | love every drop anglianwater |  |
|       | aligilariwater o             |  |

| an ignarii vacci o |