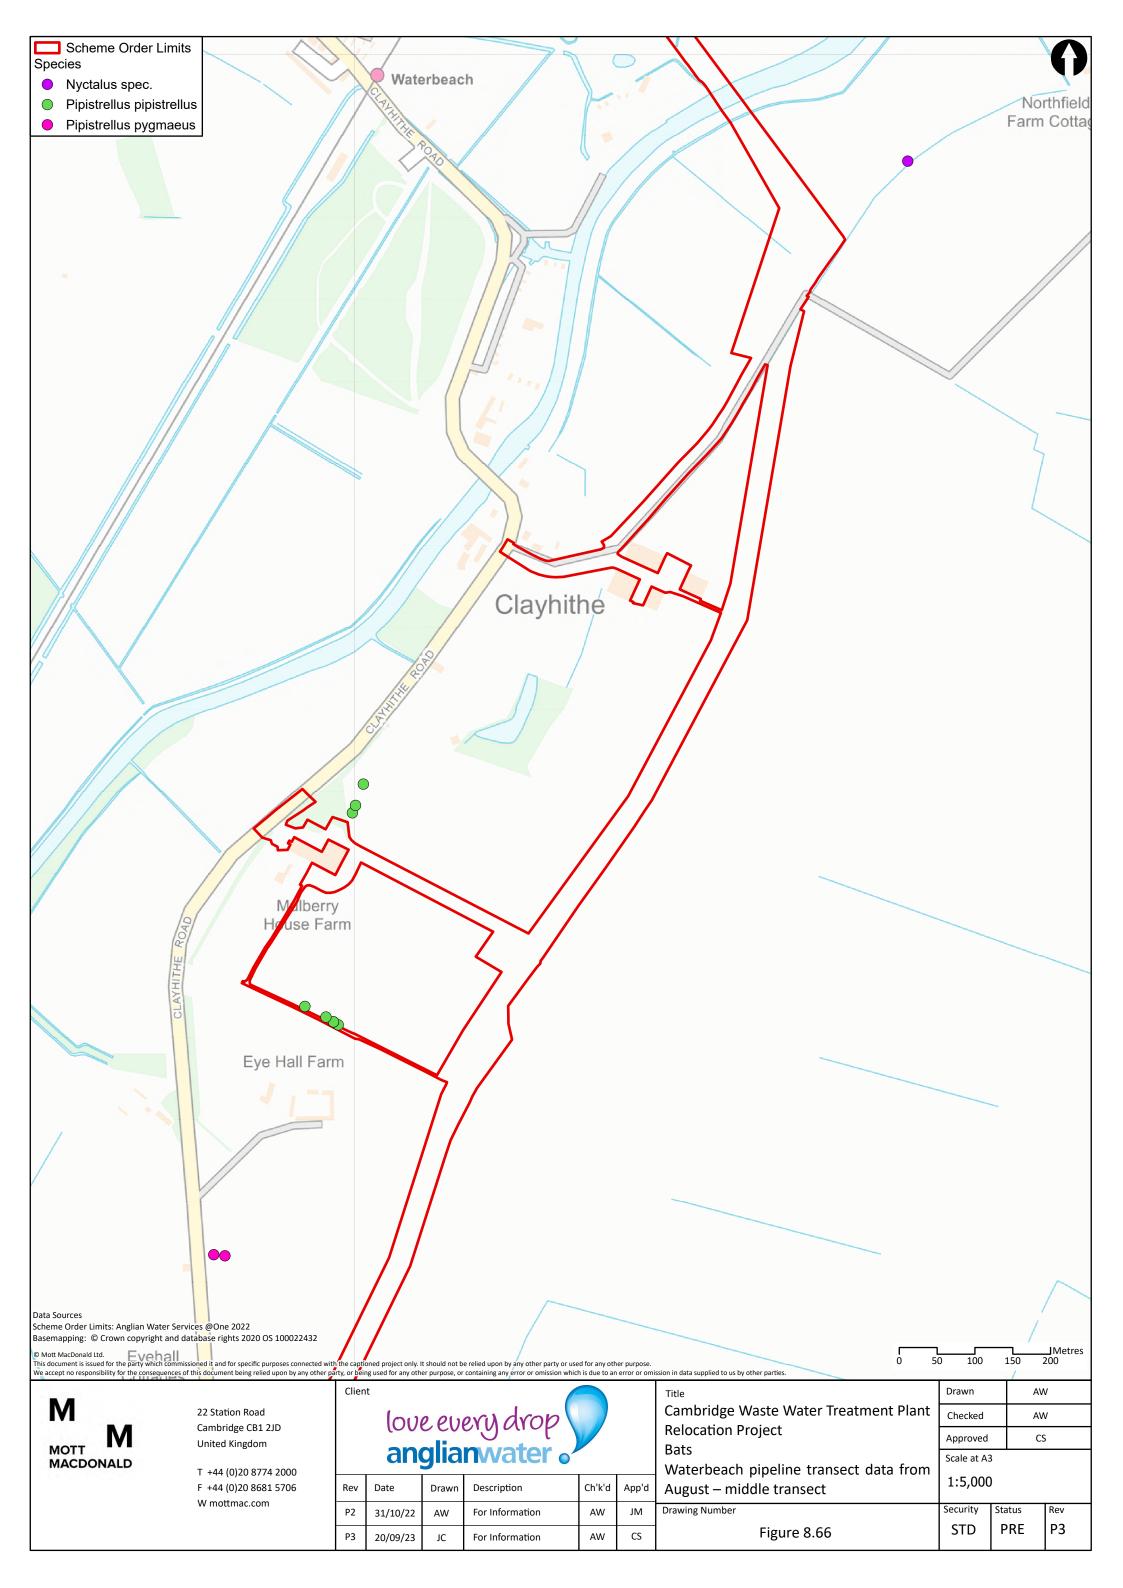

ked  $\mathsf{AW}$ **Relocation Project** Approved CS Bats All trees from the study area (Scheme Order Scale at A3 Limits + 100m) with moderate or high potential 1:20,000 to have roosting bats Security Drawing Number Status Rev Р3 STD PRE Figure 8.40



MOTT MACDONALD

22 Station Road Cambridge CB1 2JD **United Kingdom** 

T +44 (0)20 8774 2000 F +44 (0)20 8681 5706 W mottmac.com

P2

Р3

21/11/22

20/09/23

AW

love every drop anglianwater of Date Ch'k'd Description

Second Draft

First Revision

**Relocation Project** Bats Confirmed roosts within survey area App'd Drawing Number AW JM

CS

AW

Figure 8.42

Drawn AW Cambridge Waste Water Treatment Plant Checked  $\mathsf{AW}$ Approved CS Scale at A3 1:20,000 Security Status Rev

PRE

STD

Р3































































M MOTT MACDONALD

22 Station Road Cambridge CB1 2JD United Kingdom

T +44 (0)20 8774 2000 F +44 (0)20 8681 5706 W mottmac.com love every drop anglianwater

Description

First Draft

Date

10/11/22

P1

Ch'k'd

AW

App'd

CS

Drawing Number

Cambridge Waste Water Treatment Plant Relocation Project Otters Field signs

Figure 8.76

Checked AW
Approved CS
Scale at A3
1:22,000
Security Status Rev

PRE

 $\mathsf{KL}$ 

P1

Drawn

STD



M MOTT MACDONALD

22 Station Road Cambridge CB1 2JD United Kingdom

T +44 (0)20 8774 2000 F +44 (0)20 8681 5706 W mottmac.com

| Clien |                              |  |
|-------|------------------------------|--|
|       | love every drop anglianwater |  |
|       | aligilariwater o             |  |

| an ignarii vacci o |          |       |