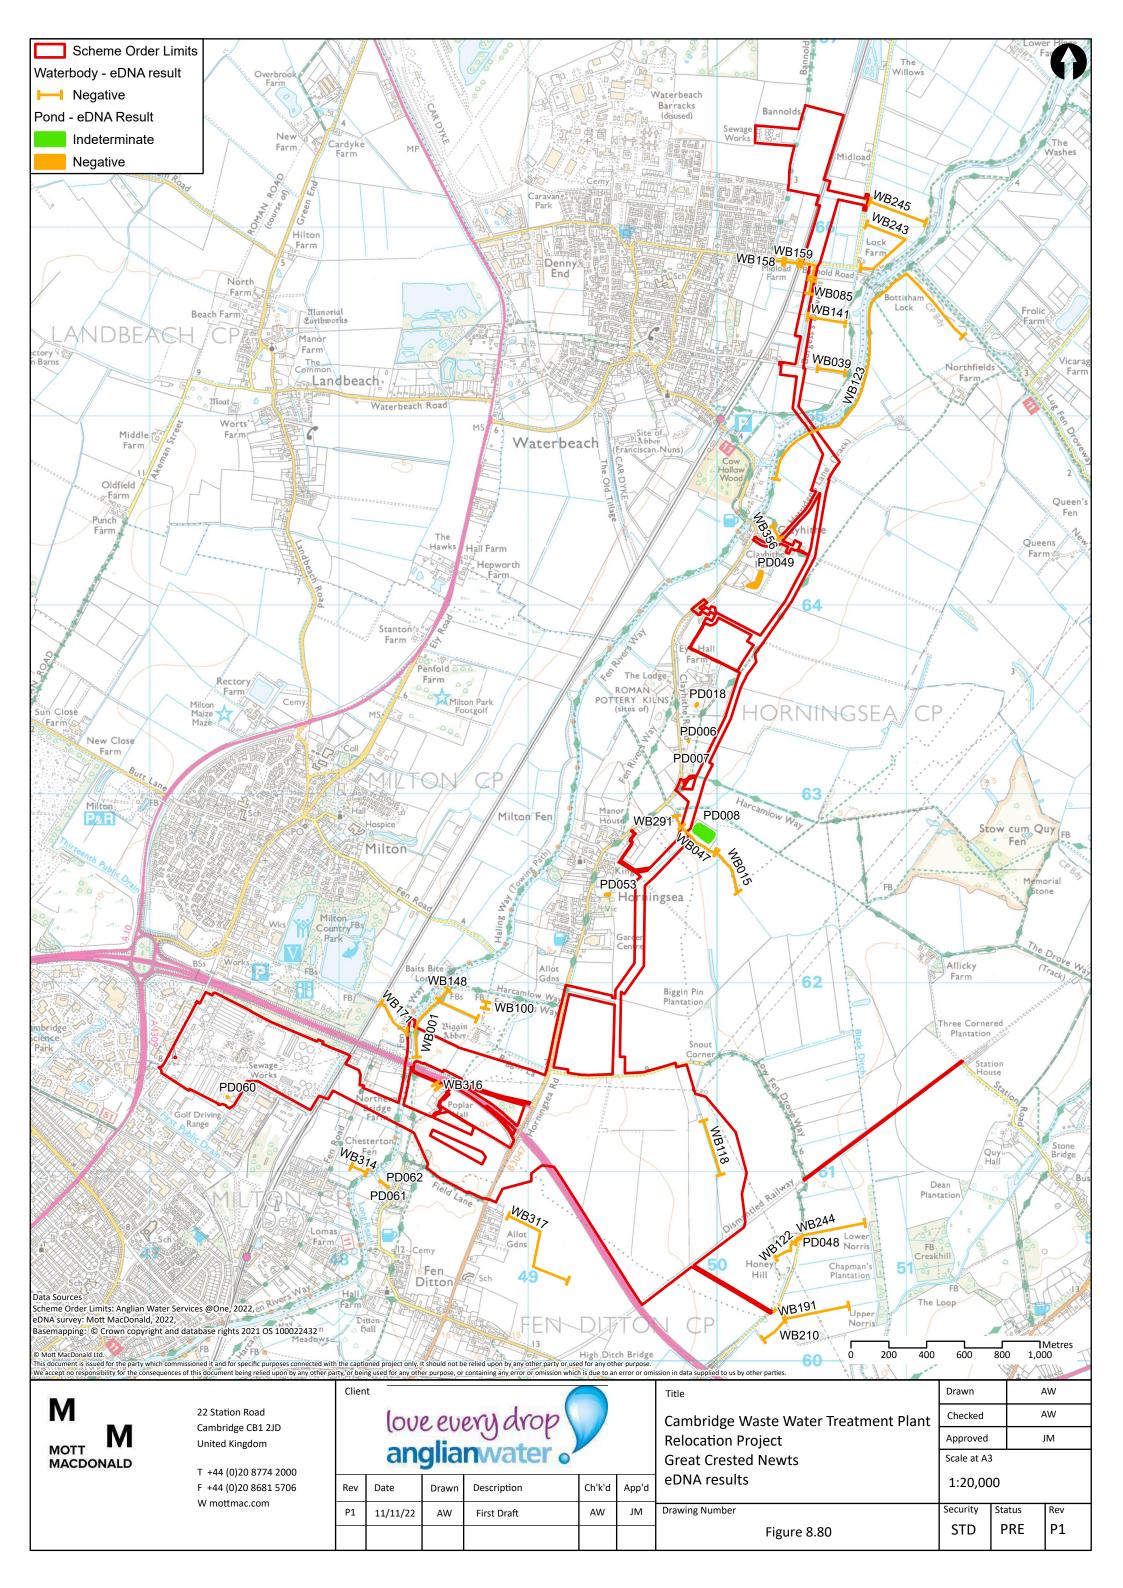

Drawn  $\mathsf{AW}$ Cambridge Waste Water Treatment Plant Checked  $\mathsf{AW}$ **Relocation Project** Approved CS Bats All trees from the study area (Scheme Order Scale at A3 Limits + 100m) with moderate or high potential 1:20,000 to have roosting bats Security Drawing Number Status Rev Р3 STD PRE Figure 8.40