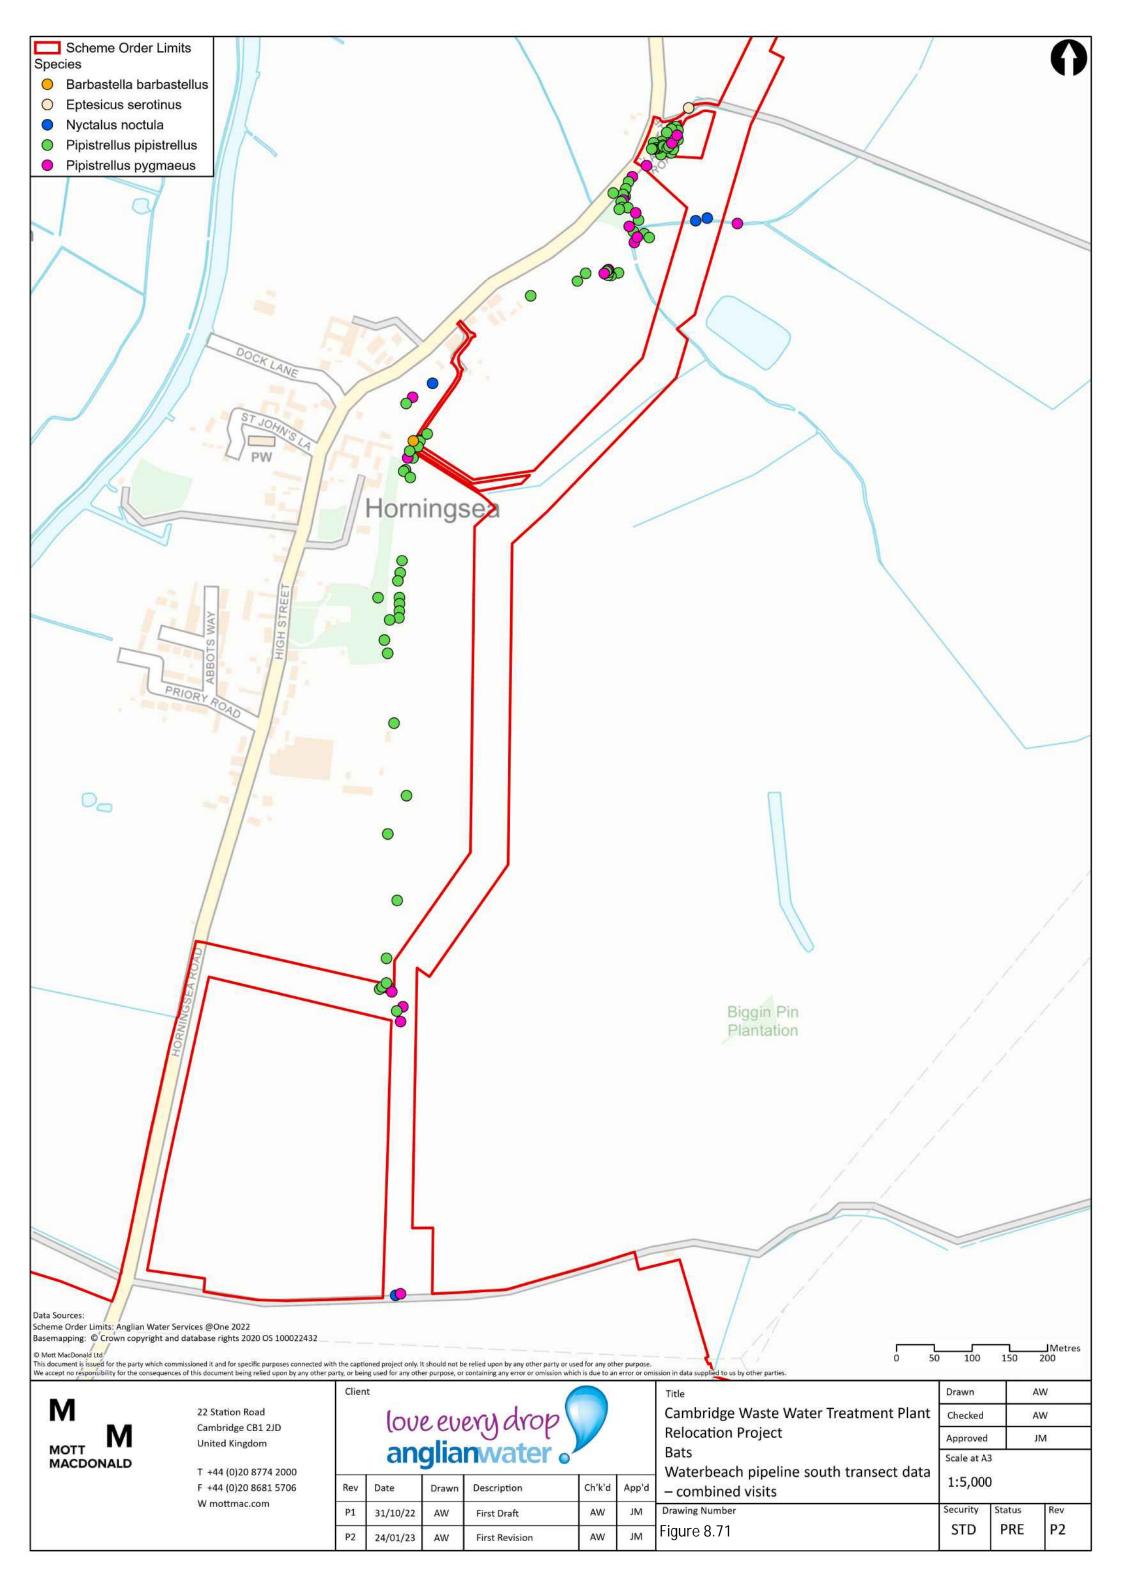

hsf{AW}$ **Relocation Project** Approved CS Bats All trees from the study area (Scheme Order Scale at A3 Limits + 100m) with moderate or high potential 1:20,000 to have roosting bats Security Drawing Number Status Rev Р3 STD PRE Figure 8.40



MOTT MACDONALD

22 Station Road Cambridge CB1 2JD **United Kingdom** 

T +44 (0)20 8774 2000 F +44 (0)20 8681 5706 W mottmac.com

P2

Р3

21/11/22

20/09/23

AW

love every drop anglianwater of Date Ch'k'd Description

Second Draft

First Revision

**Relocation Project** Bats Confirmed roosts within survey area App'd Drawing Number AW JM

CS

AW

Figure 8.42

Drawn AW Cambridge Waste Water Treatment Plant Checked  $\mathsf{AW}$ Approved CS Scale at A3 1:20,000 Security Status Rev

PRE

STD

Р3































































M MOTT MACDONALD

22 Station Road Cambridge CB1 2JD United Kingdom

T +44 (0)20 8774 2000 F +44 (0)20 8681 5706 W mottmac.com love every drop anglianwater

Description

First Draft

Date

10/11/22

P1

Ch'k'd

AW

App'd

CS

Drawing Number

Cambridge Waste Water Treatment Plant Relocation Project Otters Field signs

Figure 8.76

Checked AW
Approved CS
Scale at A3
1:22,000
Security Status Rev

PRE

 $\mathsf{KL}$ 

P1

Drawn

STD



M MOTT MACDONALD

22 Station Road Cambridge CB1 2JD United Kingdom

T +44 (0)20 8774 2000 F +44 (0)20 8681 5706 W mottmac.com

| Clien |                              |  |
|-------|------------------------------|--|
|       | love every drop anglianwater |  |
|       | aligilariwater o             |  |

| an ignarii vacci o |          |       |