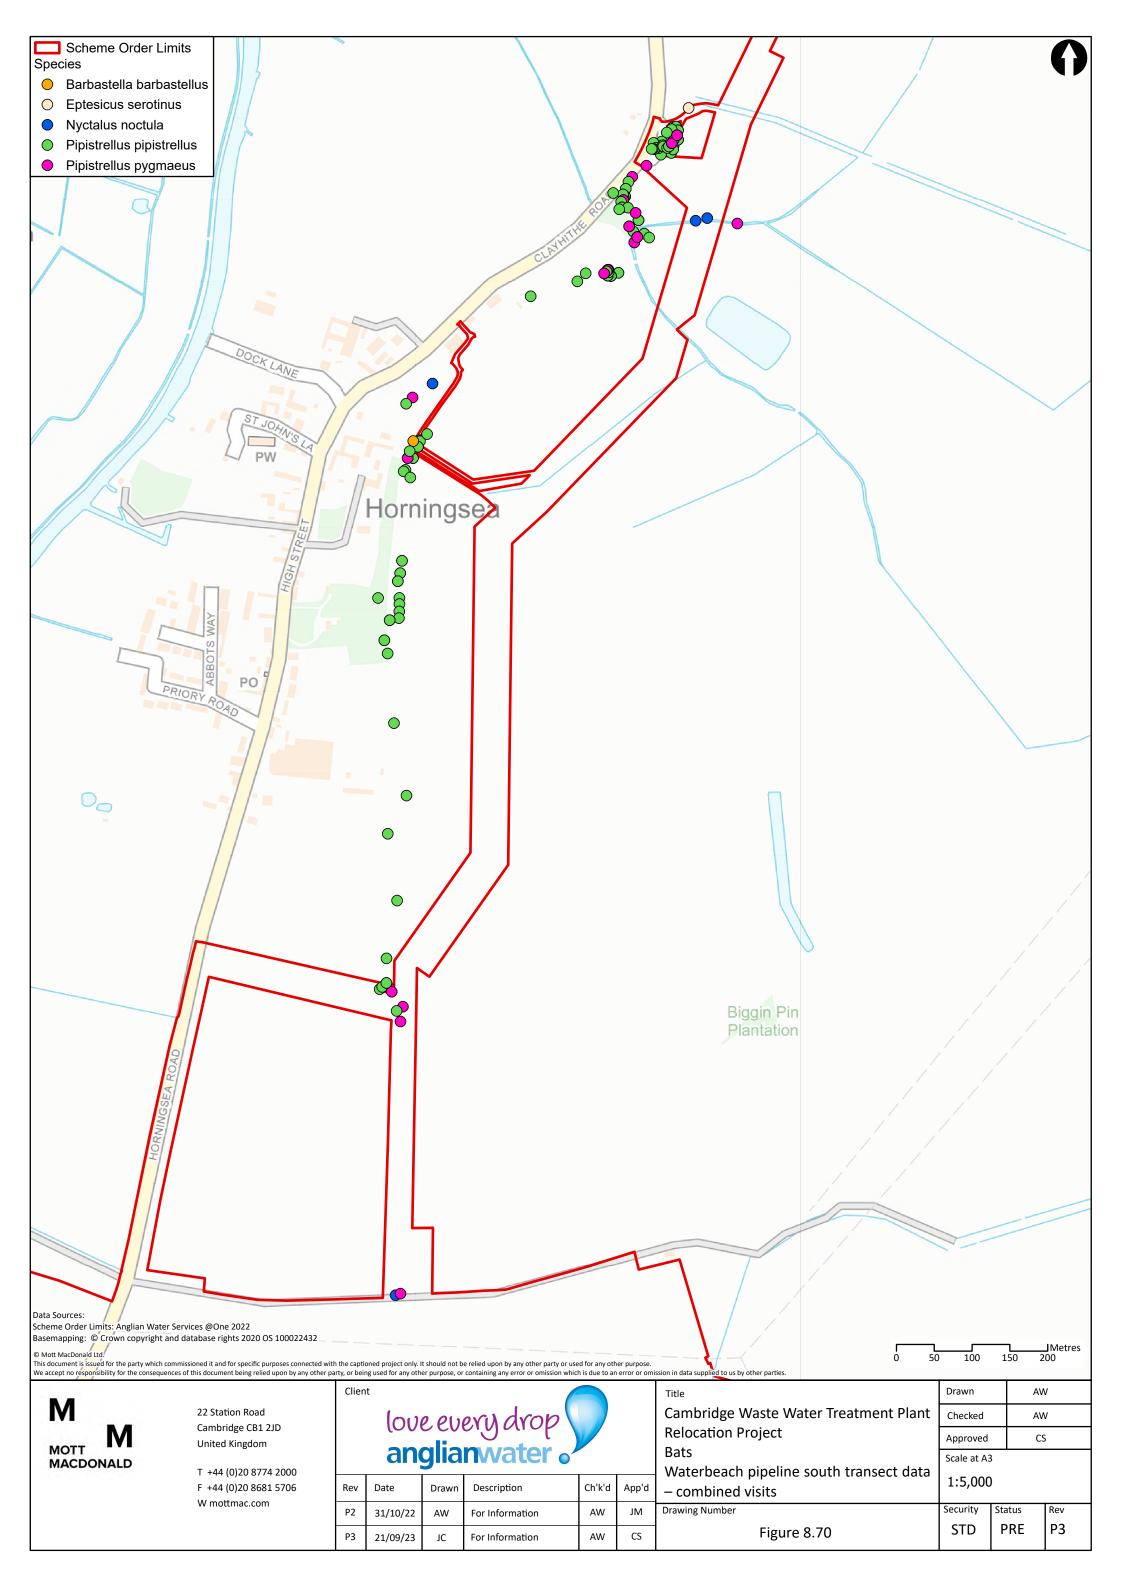

athsf{AW}$ **Relocation Project** Approved CS Bats All trees from the study area (Scheme Order Scale at A3 Limits + 100m) with moderate or high potential 1:20,000 to have roosting bats Security Drawing Number Status Rev Р3 STD PRE Figure 8.40



MOTT MACDONALD

22 Station Road Cambridge CB1 2JD **United Kingdom** 

T +44 (0)20 8774 2000 F +44 (0)20 8681 5706 W mottmac.com

P2

Р3

21/11/22

20/09/23

AW

love every drop anglianwater of Date Ch'k'd Description

Second Draft

First Revision

**Relocation Project** Bats Confirmed roosts within survey area App'd Drawing Number AW JM

CS

AW

Figure 8.42

Drawn AW Cambridge Waste Water Treatment Plant Checked  $\mathsf{AW}$ Approved CS Scale at A3 1:20,000 Security Status Rev

PRE

STD

Р3































































M MOTT MACDONALD

22 Station Road Cambridge CB1 2JD United Kingdom

T +44 (0)20 8774 2000 F +44 (0)20 8681 5706 W mottmac.com love every drop anglianwater

Description

First Draft

Date

10/11/22

P1

Ch'k'd

AW

App'd

CS

Drawing Number

Cambridge Waste Water Treatment Plant Relocation Project Otters Field signs

Figure 8.76

Checked AW
Approved CS
Scale at A3
1:22,000
Security Status Rev

PRE

 $\mathsf{KL}$ 

P1

Drawn

STD



M MOTT MACDONALD

22 Station Road Cambridge CB1 2JD United Kingdom

T +44 (0)20 8774 2000 F +44 (0)20 8681 5706 W mottmac.com

| Clien |                              |  |
|-------|------------------------------|--|
|       | love every drop anglianwater |  |
|       | aligilariwater o             |  |

| an ignarii vacci o |          |       |