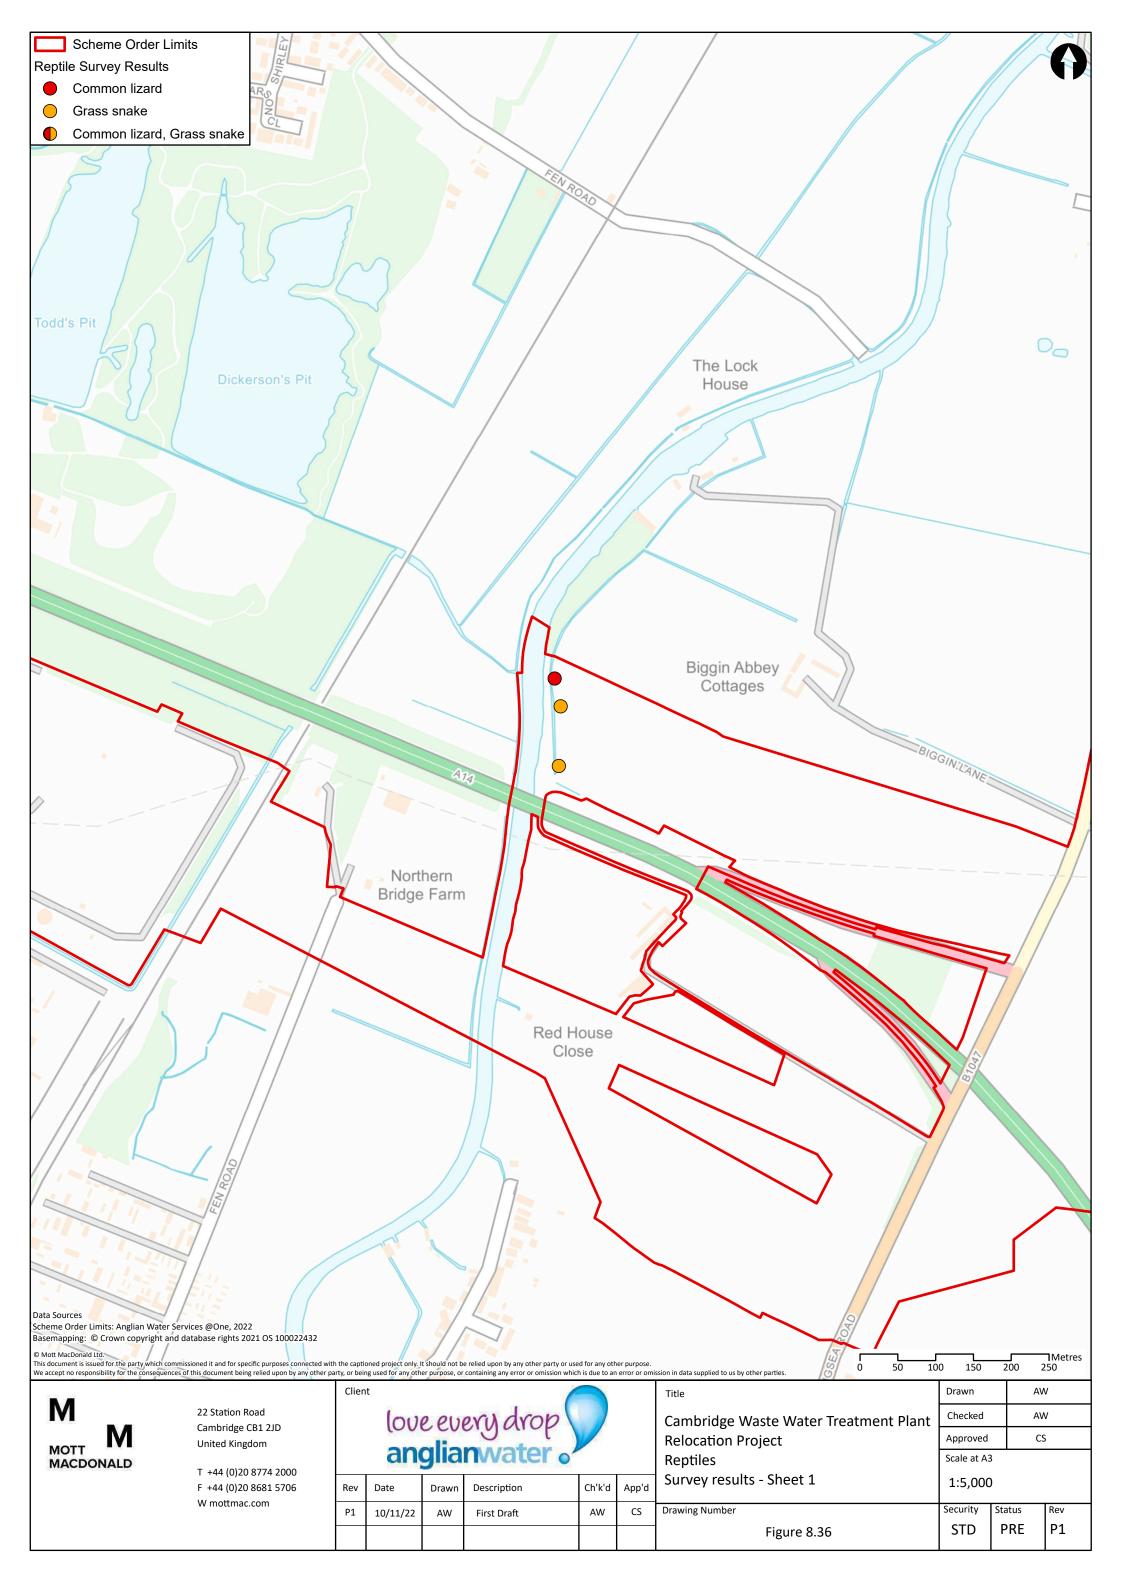

|--|
| P1  | 25/10/22 | KL    | First Draft | AW     | CS    |  |
|     |          |       |             |        |       |  |

Drawn  $\mathsf{KL}$ Checked AW Cambridge Waste Water Treatment Plant **Relocation Project** CS Approved Scale at A3 Water voles Field signs - Main site 1:14,000 Security Drawing Number Status Rev PRE P1 STD Figure 8.20



22 Station Road Cambridge CB1 2JD United Kingdom

T +44 (0)20 8774 2000 F +44 (0)20 8681 5706 W mottmac.com

P1

25/10/22

KL

Client love every drop anglianwater o Ch'k'd Date

Description

First Draft

AW

**Relocation Project** Water voles Field signs - Waterbeach App'd Drawing Number CS

Figure 8.21

Drawn  $\mathsf{KL}$ Checked AW Cambridge Waste Water Treatment Plant Approved CS Scale at A3 1:9,000 Security Status Rev

PRE

STD

P1















M MOTT MACDONALD

22 Station Road Cambridge CB1 2JD United Kingdom

T +44 (0)20 8774 2000 F +44 (0)20 8681 5706 W mottmac.com



| Rev | Date     | Drawn | Description     | Ch'k'd | App'd |  |  |
|-----|----------|-------|-----------------|--------|-------|--|--|
| P2  | 18/01/23 | AW    | For Information | AW     | JM    |  |  |
| Р3  | 21/09/23 | JC    | For Information | AW     | CS    |  |  |

Drawn  $\mathsf{AW}$ Cambridge Waste Water Treatment Plant Checked  $\mathsf{AW}$ **Relocation Project** Approved CS Bats All trees from the study area (Scheme Order Scale at A3 Limits + 100m) with moderate or high potential 1:20,000 to have roosting bats Security Drawing Number Status Rev Р3 STD PRE Figure 8.40



MOTT MACDONALD

22 Station Road Cambridge CB1 2JD **United Kingdom** 

T