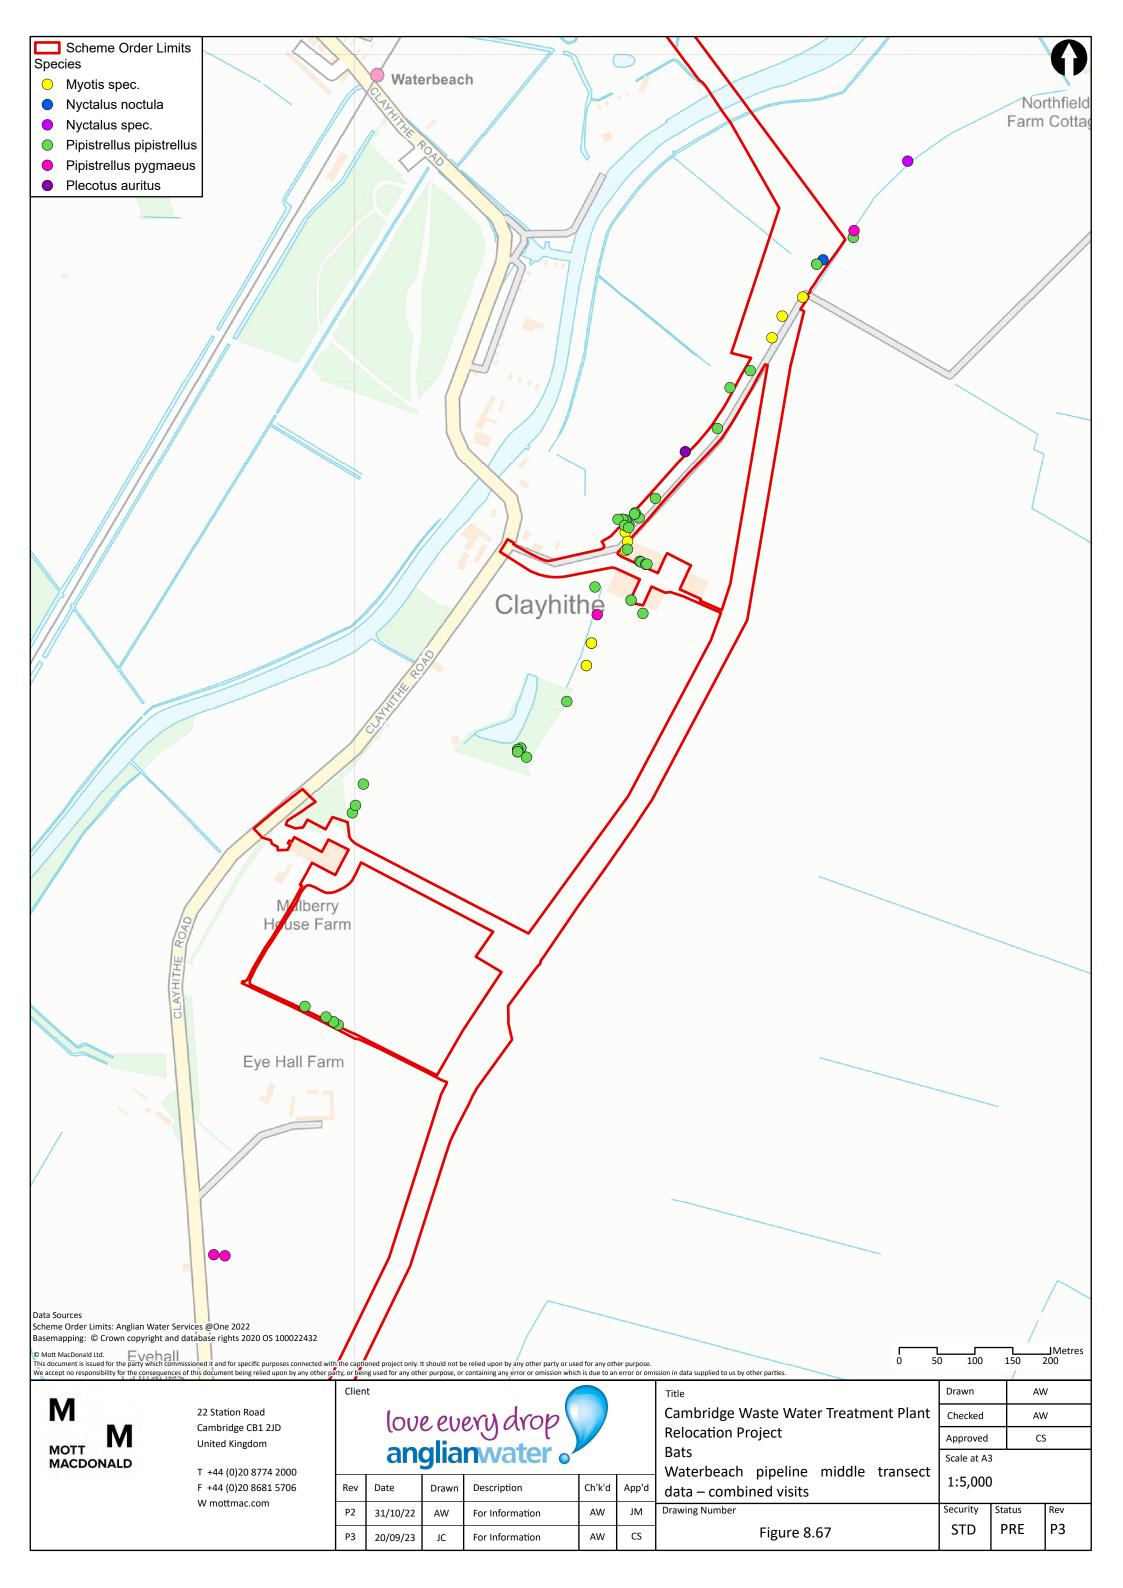

d  $\mathsf{AW}$ **Relocation Project** Approved CS Bats All trees from the study area (Scheme Order Scale at A3 Limits + 100m) with moderate or high potential 1:20,000 to have roosting bats Security Drawing Number Status Rev Р3 STD PRE Figure 8.40



MOTT MACDONALD

22 Station Road Cambridge CB1 2JD **United Kingdom** 

T +44 (0)20 8774 2000 F +44 (0)20 8681 5706 W mottmac.com

P2

Р3

21/11/22

20/09/23

AW

love every drop anglianwater of Date Ch'k'd Description

Second Draft

First Revision

**Relocation Project** Bats Confirmed roosts within survey area App'd Drawing Number AW JM

CS

AW

Figure 8.42

Drawn AW Cambridge Waste Water Treatment Plant Checked  $\mathsf{AW}$ Approved CS Scale at A3 1:20,000 Security Status Rev

PRE

STD

Р3































































M MOTT MACDONALD

22 Station Road Cambridge CB1 2JD United Kingdom

T +44 (0)20 8774 2000 F +44 (0)20 8681 5706 W mottmac.com love every drop anglianwater

Description

First Draft

Date

10/11/22

P1

Ch'k'd

AW

App'd

CS

Drawing Number

Cambridge Waste Water Treatment Plant Relocation Project Otters Field signs

Figure 8.76

Checked AW
Approved CS
Scale at A3
1:22,000
Security Status Rev

PRE

 $\mathsf{KL}$ 

P1

Drawn

STD



M MOTT MACDONALD

22 Station Road Cambridge CB1 2JD United Kingdom

T +44 (0)20 8774 2000 F +44 (0)20 8681 5706 W mottmac.com

| Clien |                              |  |
|-------|------------------------------|--|
|       | love every drop anglianwater |  |
|       | aligilariwater o             |  |

| an ignarii vacci o |          |       |