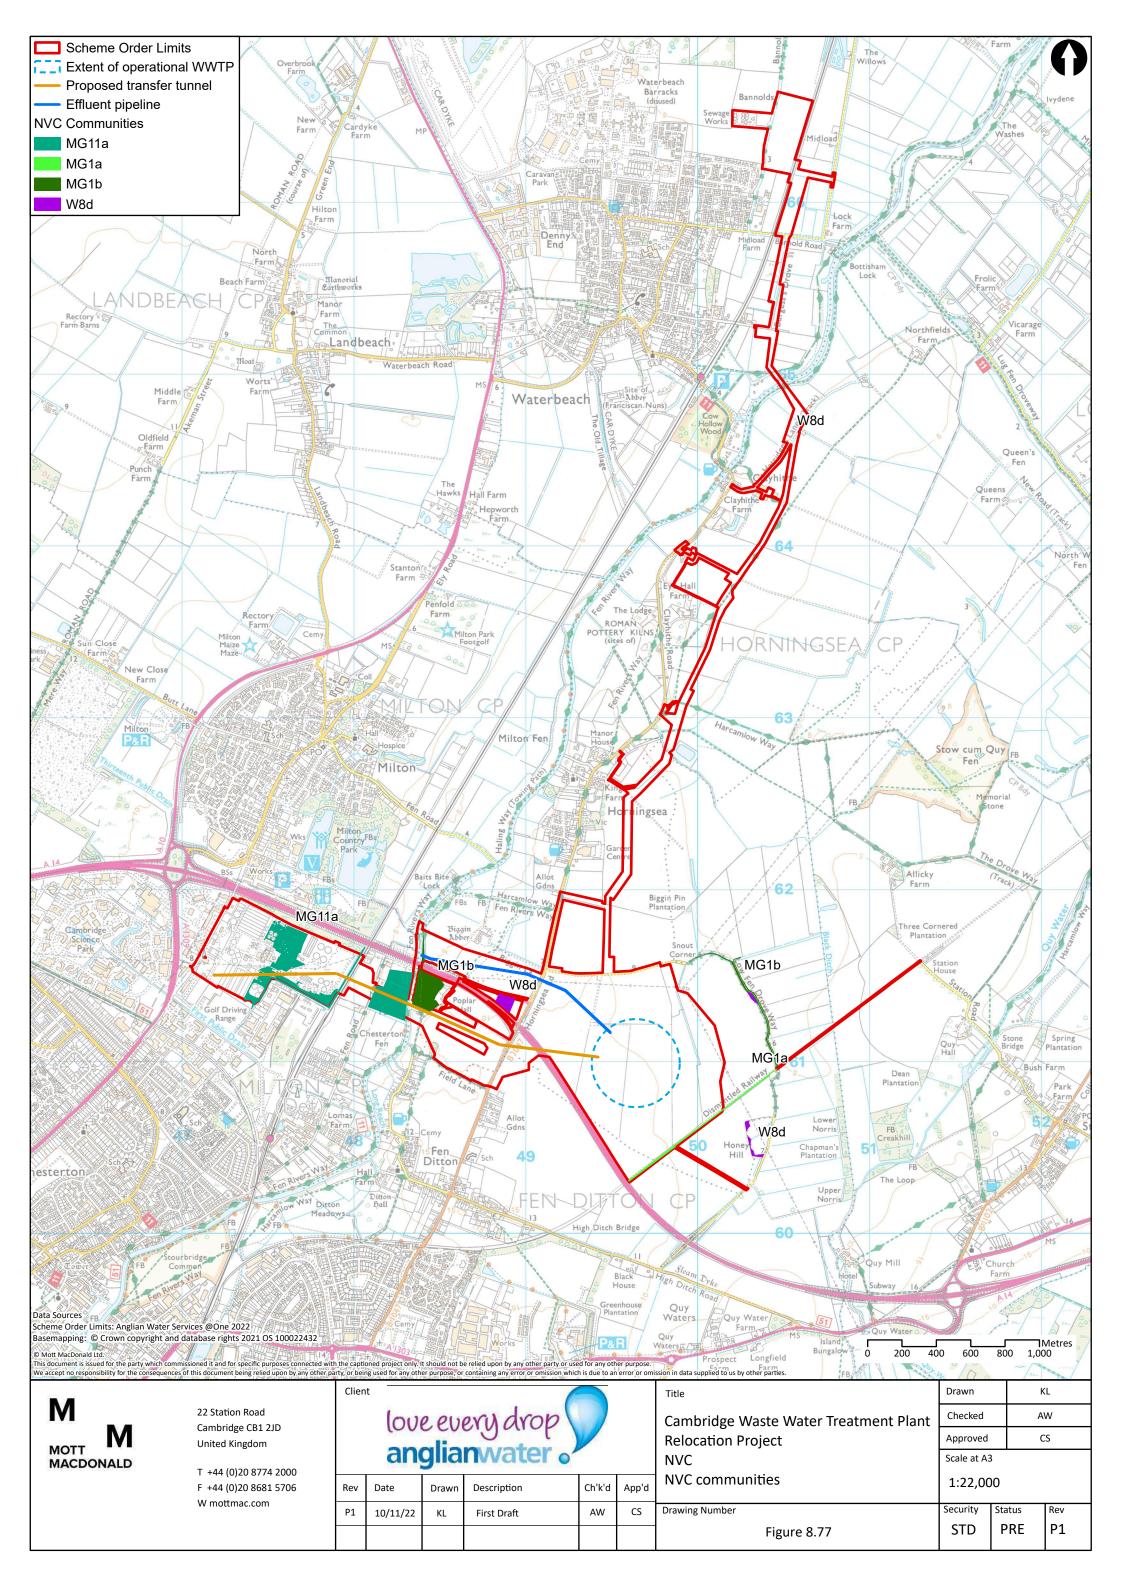

Drawn Title Checked Cambridge Waste Water Treatment Plant Relocation Project Approved Scale at A3 NVC **NVC** rare species 1:22,000 Drawing Number Security Status PRE STD Figure 8.78

KL

 $\mathsf{AW}$ 

CS