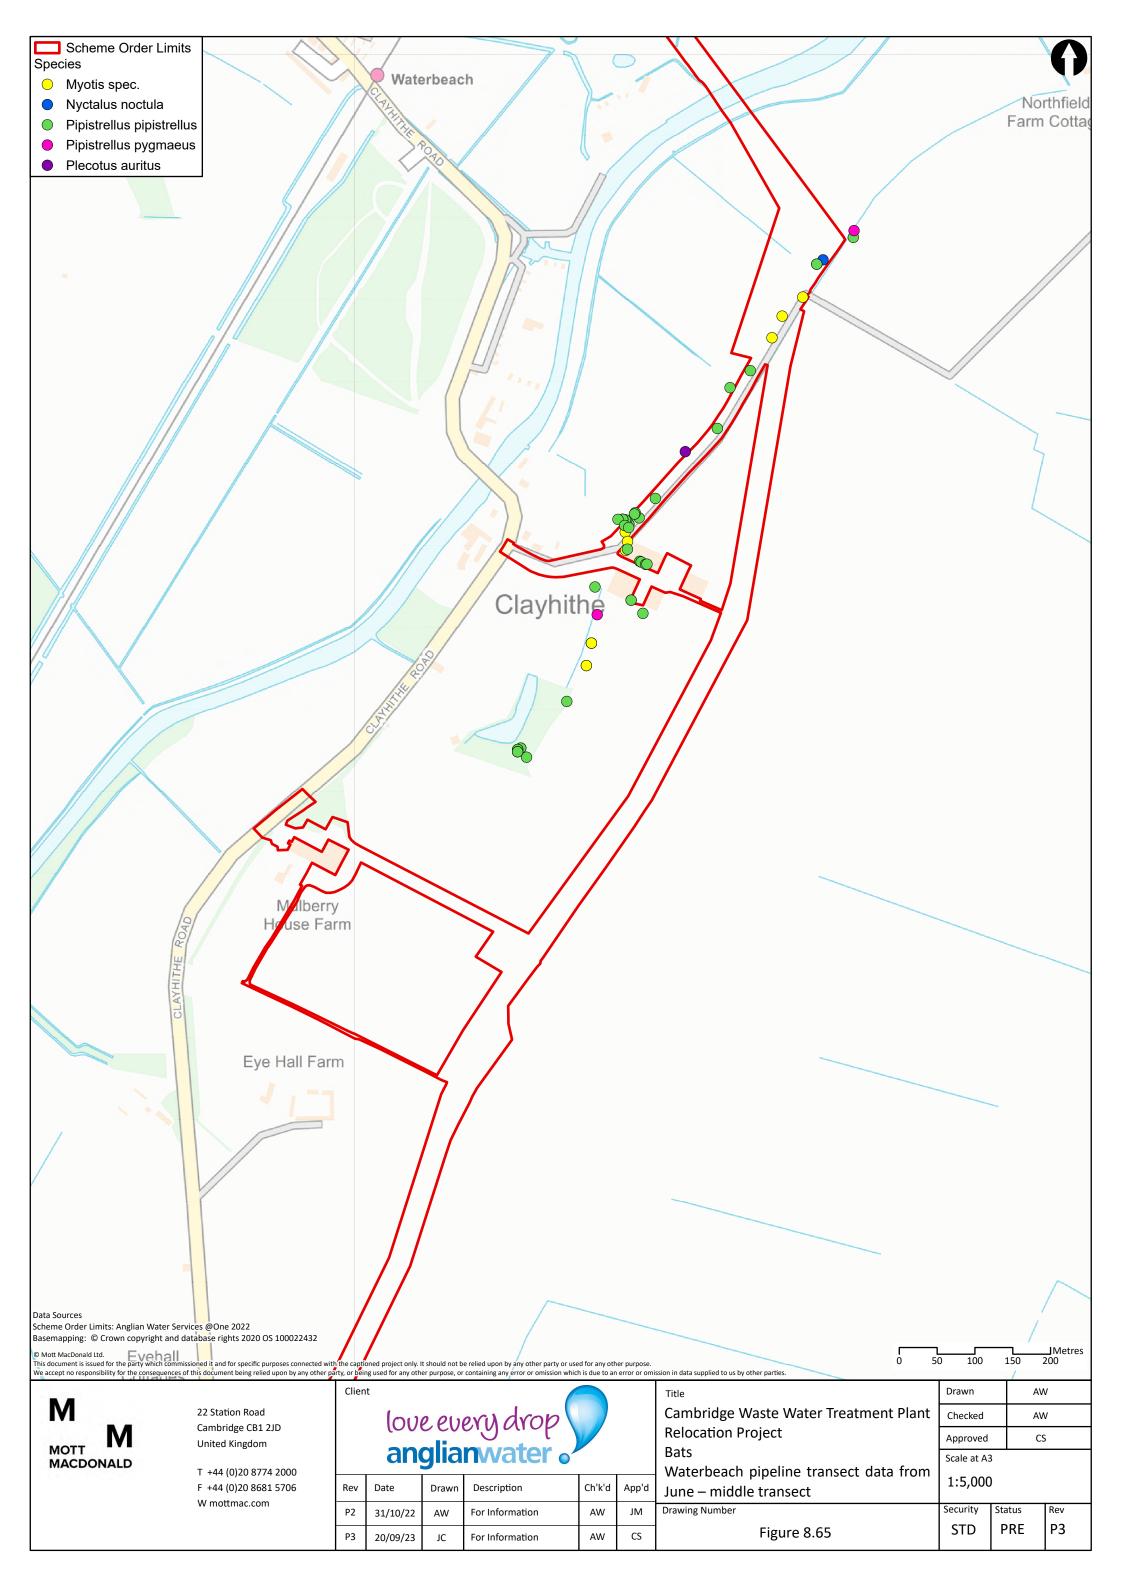

ecked  $\mathsf{AW}$ **Relocation Project** Approved CS Bats All trees from the study area (Scheme Order Scale at A3 Limits + 100m) with moderate or high potential 1:20,000 to have roosting bats Security Drawing Number Status Rev Р3 STD PRE Figure 8.40



MOTT MACDONALD

22 Station Road Cambridge CB1 2JD **United Kingdom** 

T +44 (0)20 8774 2000 F +44 (0)20 8681 5706 W mottmac.com

P2

Р3

21/11/22

20/09/23

AW

love every drop anglianwater of Date Ch'k'd Description

Second Draft

First Revision

**Relocation Project** Bats Confirmed roosts within survey area App'd Drawing Number AW JM

CS

AW

Figure 8.42

Drawn AW Cambridge Waste Water Treatment Plant Checked  $\mathsf{AW}$ Approved CS Scale at A3 1:20,000 Security Status Rev

PRE

STD

Р3































































M MOTT MACDONALD

22 Station Road Cambridge CB1 2JD United Kingdom

T +44 (0)20 8774 2000 F +44 (0)20 8681 5706 W mottmac.com love every drop anglianwater

Description

First Draft

Date

10/11/22

P1

Ch'k'd

AW

App'd

CS

Drawing Number

Cambridge Waste Water Treatment Plant Relocation Project Otters Field signs

Figure 8.76

Checked AW
Approved CS
Scale at A3
1:22,000
Security Status Rev

PRE

 $\mathsf{KL}$ 

P1

Drawn

STD



M MOTT MACDONALD

22 Station Road Cambridge CB1 2JD United Kingdom

T +44 (0)20 8774 2000 F +44 (0)20 8681 5706 W mottmac.com

| Clien |                              |  |
|-------|------------------------------|--|
|       | love every drop anglianwater |  |
|       | aligilariwater o             |  |

| an ignarii vacci o |          |       |