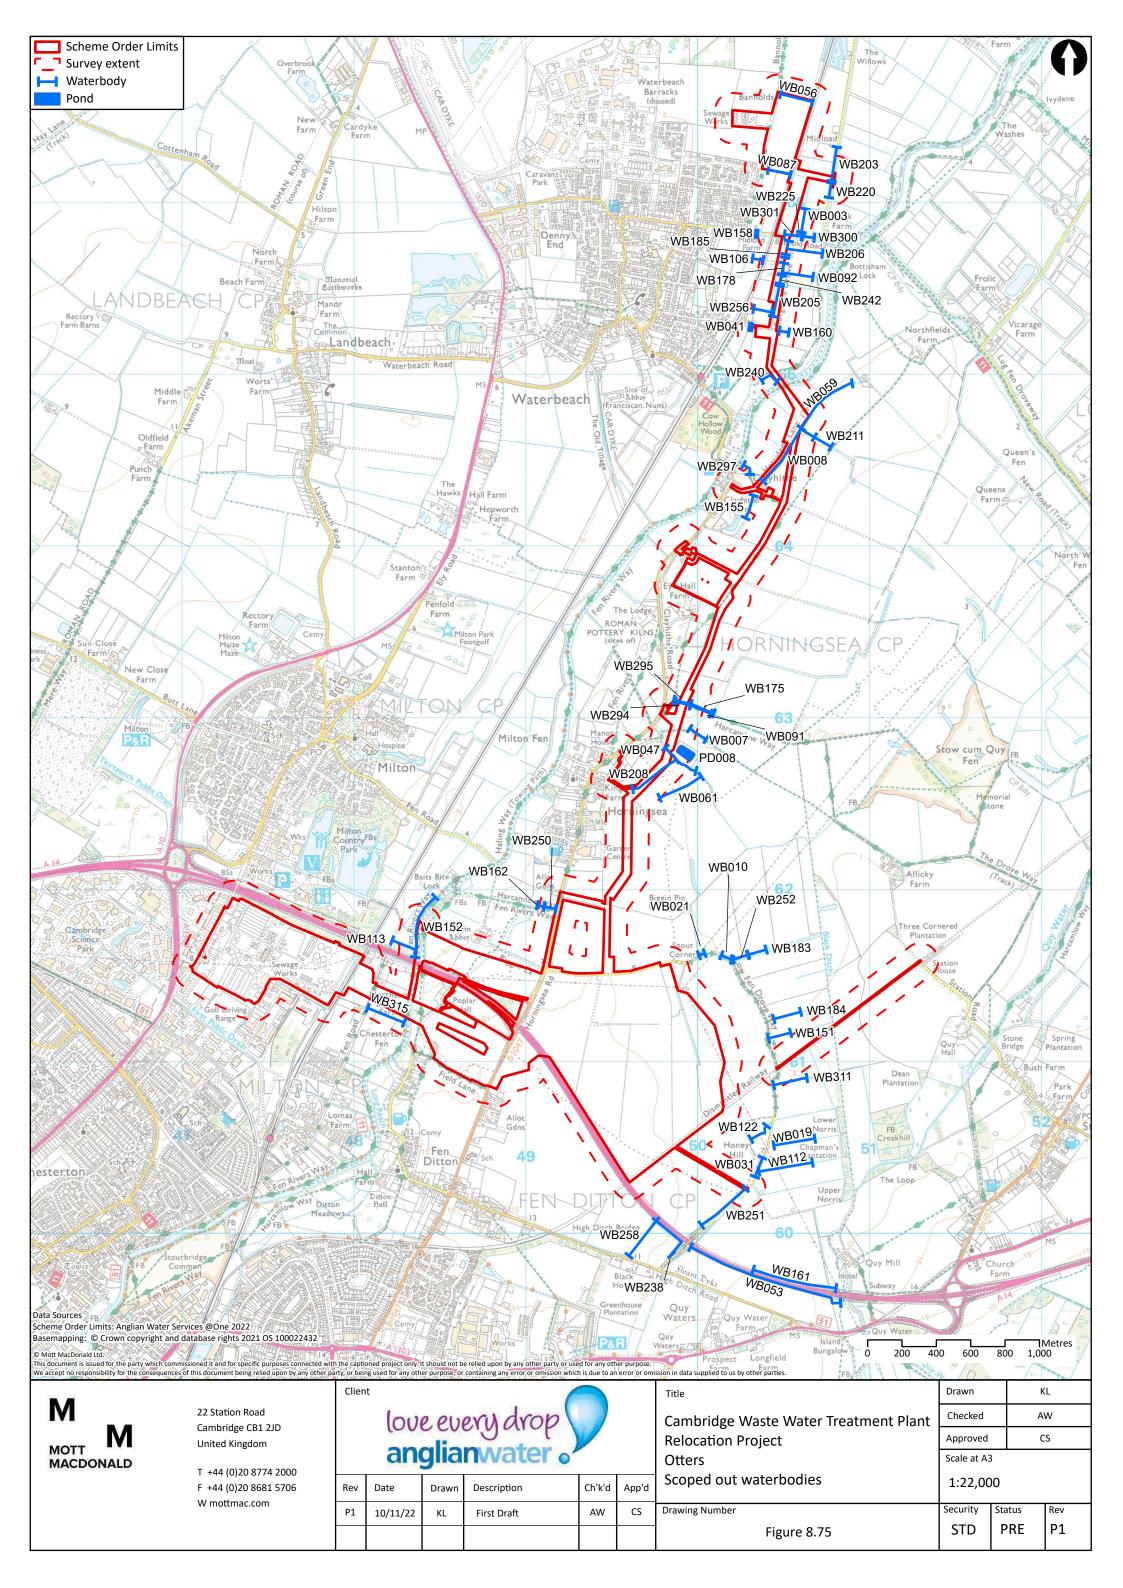

AW}$ **Relocation Project** Approved CS Bats All trees from the study area (Scheme Order Scale at A3 Limits + 100m) with moderate or high potential 1:20,000 to have roosting bats Security Drawing Number Status Rev Р3 STD PRE Figure 8.40



MOTT MACDONALD

22 Station Road Cambridge CB1 2JD **United Kingdom** 

T +44 (0)20 8774 2000 F +44 (0)20 8681 5706 W mottmac.com

P2

Р3

21/11/22

20/09/23

AW

love every drop anglianwater of Date Ch'k'd Description

Second Draft

First Revision

**Relocation Project** Bats Confirmed roosts within survey area App'd Drawing Number AW JM

CS

AW

Figure 8.42

Drawn AW Cambridge Waste Water Treatment Plant Checked  $\mathsf{AW}$ Approved CS Scale at A3 1:20,000 Security Status Rev

PRE

STD

Р3































































M MOTT MACDONALD

22 Station Road Cambridge CB1 2JD United Kingdom

T +44 (0)20 8774 2000 F +44 (0)20 8681 5706 W mottmac.com love every drop anglianwater

Description

First Draft

Date

10/11/22

P1

Ch'k'd

AW

App'd

CS

Drawing Number

Cambridge Waste Water Treatment Plant Relocation Project Otters Field signs

Figure 8.76

Checked AW
Approved CS
Scale at A3
1:22,000
Security Status Rev

PRE

 $\mathsf{KL}$ 

P1

Drawn

STD



M MOTT MACDONALD

22 Station Road Cambridge CB1 2JD United Kingdom

T +44 (0)20 8774 2000 F +44 (0)20 8681 5706 W mottmac.com

| Clien |                              |  |
|-------|------------------------------|--|
|       | love every drop anglianwater |  |
|       | aligilariwater o             |  |

| an ignarii vacci o |          |       |             |