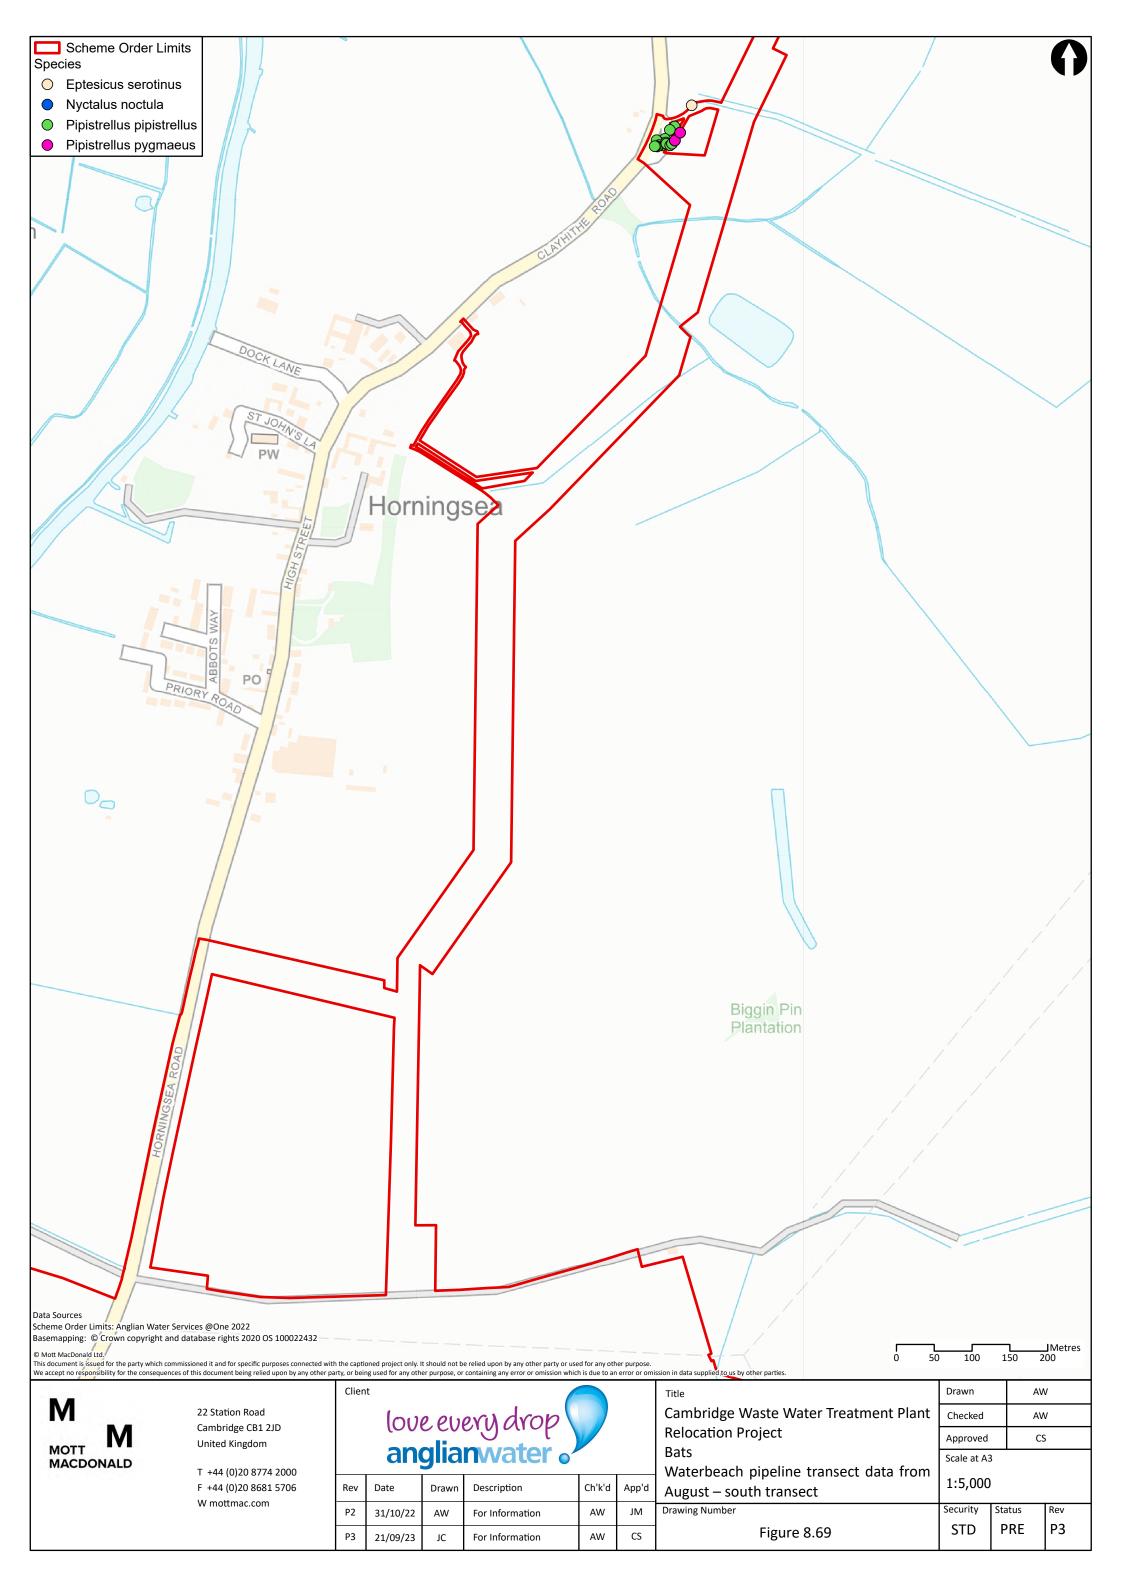

\mathsf{AW}$ **Relocation Project** Approved CS Bats All trees from the study area (Scheme Order Scale at A3 Limits + 100m) with moderate or high potential 1:20,000 to have roosting bats Security Drawing Number Status Rev Р3 STD PRE Figure 8.40



MOTT MACDONALD

22 Station Road Cambridge CB1 2JD **United Kingdom** 

T +44 (0)20 8774 2000 F +44 (0)20 8681 5706 W mottmac.com

P2

Р3

21/11/22

20/09/23

AW

love every drop anglianwater of Date Ch'k'd Description

Second Draft

First Revision

**Relocation Project** Bats Confirmed roosts within survey area App'd Drawing Number AW JM

CS

AW

Figure 8.42

Drawn AW Cambridge Waste Water Treatment Plant Checked  $\mathsf{AW}$ Approved CS Scale at A3 1:20,000 Security Status Rev

PRE

STD

Р3































































M MOTT MACDONALD

22 Station Road Cambridge CB1 2JD United Kingdom

T +44 (0)20 8774 2000 F +44 (0)20 8681 5706 W mottmac.com love every drop anglianwater

Description

First Draft

Date

10/11/22

P1

Ch'k'd

AW

App'd

CS

Drawing Number

Cambridge Waste Water Treatment Plant Relocation Project Otters Field signs

Figure 8.76

Checked AW
Approved CS
Scale at A3
1:22,000
Security Status Rev

PRE

 $\mathsf{KL}$ 

P1

Drawn

STD



M MOTT MACDONALD

22 Station Road Cambridge CB1 2JD United Kingdom

T +44 (0)20 8774 2000 F +44 (0)20 8681 5706 W mottmac.com

| Clien |                              |  |
|-------|------------------------------|--|
|       | love every drop anglianwater |  |
|       | aligilariwater o             |  |

| an ignarii vacci o |          |       |