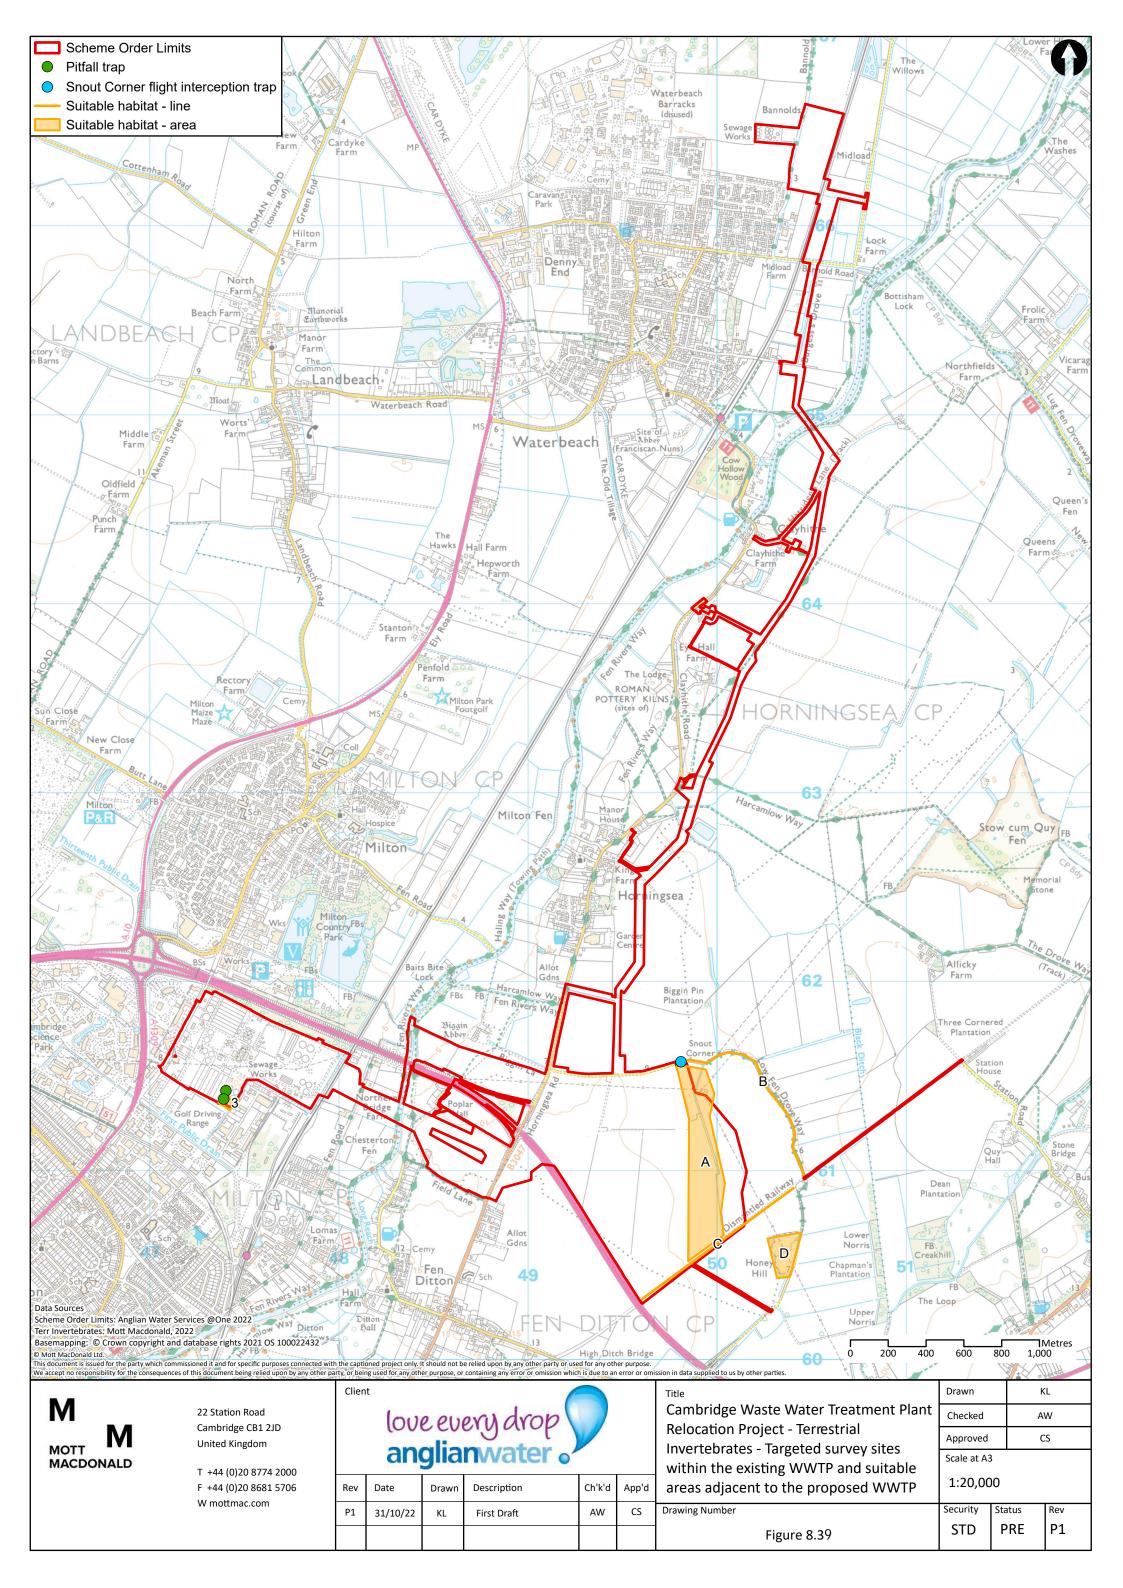

P1  | 25/10/22 | KL    | First Draft | AW     | CS    |  |
|     |          |       |             |        |       |  |

Drawn  $\mathsf{KL}$ Checked AW Cambridge Waste Water Treatment Plant **Relocation Project** CS Approved Scale at A3 Water voles Field signs - Main site 1:14,000 Security Drawing Number Status Rev PRE P1 STD Figure 8.20



22 Station Road Cambridge CB1 2JD United Kingdom

T +44 (0)20 8774 2000 F +44 (0)20 8681 5706 W mottmac.com

P1

25/10/22

KL

Client love every drop anglianwater o Ch'k'd Date

Description

First Draft

AW

**Relocation Project** Water voles Field signs - Waterbeach App'd Drawing Number CS

Figure 8.21

Drawn  $\mathsf{KL}$ Checked AW Cambridge Waste Water Treatment Plant Approved CS Scale at A3 1:9,000 Security Status Rev

PRE

STD

P1















M MOTT MACDONALD

22 Station Road Cambridge CB1 2JD United Kingdom

T +44 (0)20 8774 2000 F +44 (0)20 8681 5706 W mottmac.com



| Rev | Date     | Drawn | Description     | Ch'k'd | App'd |  |  |
|-----|----------|-------|-----------------|--------|-------|--|--|
| P2  | 18/01/23 | AW    | For Information | AW     | JM    |  |  |
| Р3  | 21/09/23 | JC    | For Information | AW     | CS    |  |  |

Drawn  $\mathsf{AW}$ Cambridge Waste Water Treatment Plant Checked  $\mathsf{AW}$ **Relocation Project** Approved CS Bats All trees from the study area (Scheme Order Scale at A3 Limits + 100m) with moderate or high potential 1:20,000 to have roosting bats Security Drawing Number Status Rev Р3 STD PRE Figure 8.40



MOTT MACDONALD

22 Station Road Cambridge CB1 2JD **United Kingdom** 

T +44 (0