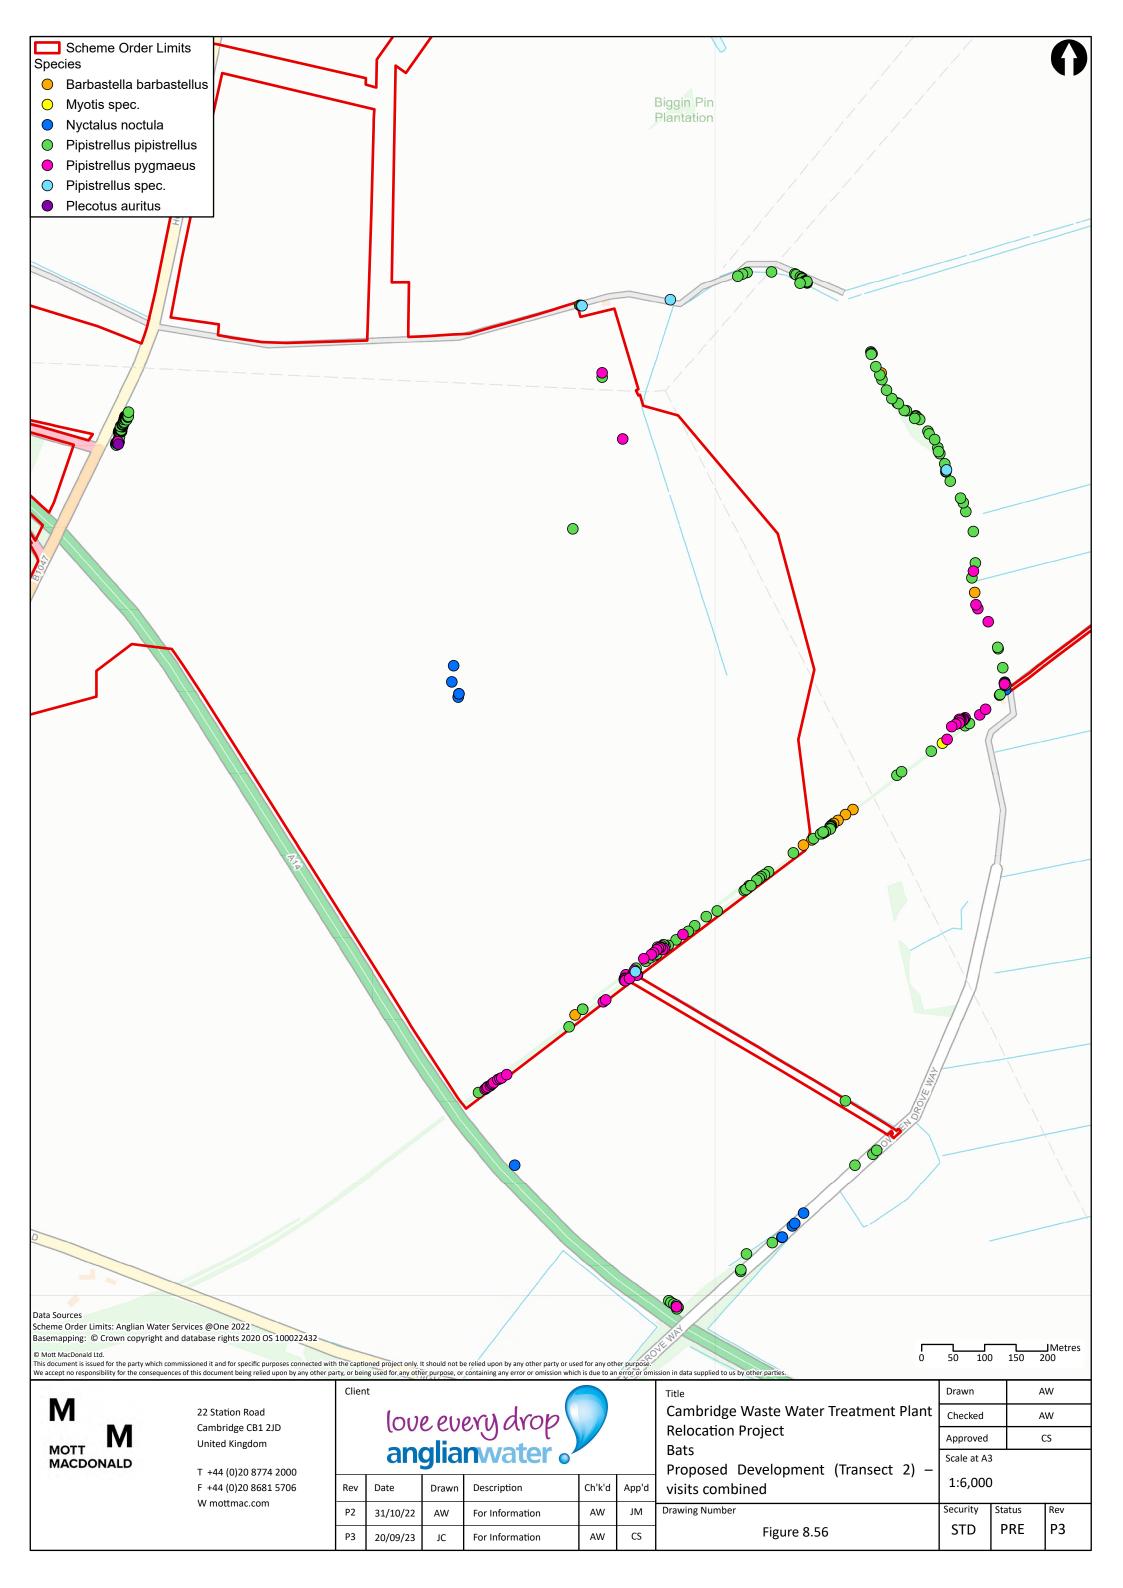

Treatment Plant Checked  $\mathsf{AW}$ **Relocation Project** Approved CS Bats All trees from the study area (Scheme Order Scale at A3 Limits + 100m) with moderate or high potential 1:20,000 to have roosting bats Security Drawing Number Status Rev Р3 STD PRE Figure 8.40



MOTT MACDONALD

22 Station Road Cambridge CB1 2JD **United Kingdom** 

T +44 (0)20 8774 2000 F +44 (0)20 8681 5706 W mottmac.com

P2

Р3

21/11/22

20/09/23

AW

love every drop anglianwater of Date Ch'k'd Description

Second Draft

First Revision

**Relocation Project** Bats Confirmed roosts within survey area App'd Drawing Number AW JM

CS

AW

Figure 8.42

Drawn AW Cambridge Waste Water Treatment Plant Checked  $\mathsf{AW}$ Approved CS Scale at A3 1:20,000 Security Status Rev

PRE

STD

Р3































































M MOTT MACDONALD

22 Station Road Cambridge CB1 2JD United Kingdom

T +44 (0)20 8774 2000 F +44 (0)20 8681 5706 W mottmac.com love every drop anglianwater

Description

First Draft

Date

10/11/22

P1

Ch'k'd

AW

App'd

CS

Drawing Number

Cambridge Waste Water Treatment Plant Relocation Project Otters Field signs

Figure 8.76

Checked AW
Approved CS
Scale at A3
1:22,000
Security Status Rev

PRE

 $\mathsf{KL}$ 

P1

Drawn

STD



M MOTT MACDONALD

22 Station Road Cambridge CB1 2JD United Kingdom

T +44 (0)20 8774 2000 F +44 (0)20 8681 5706 W mottmac.com

| Clien |                              |  |
|-------|------------------------------|--|
|       | love every drop anglianwater |  |
|       | aligilariwater o             |  |

| an ignarii vacci o |