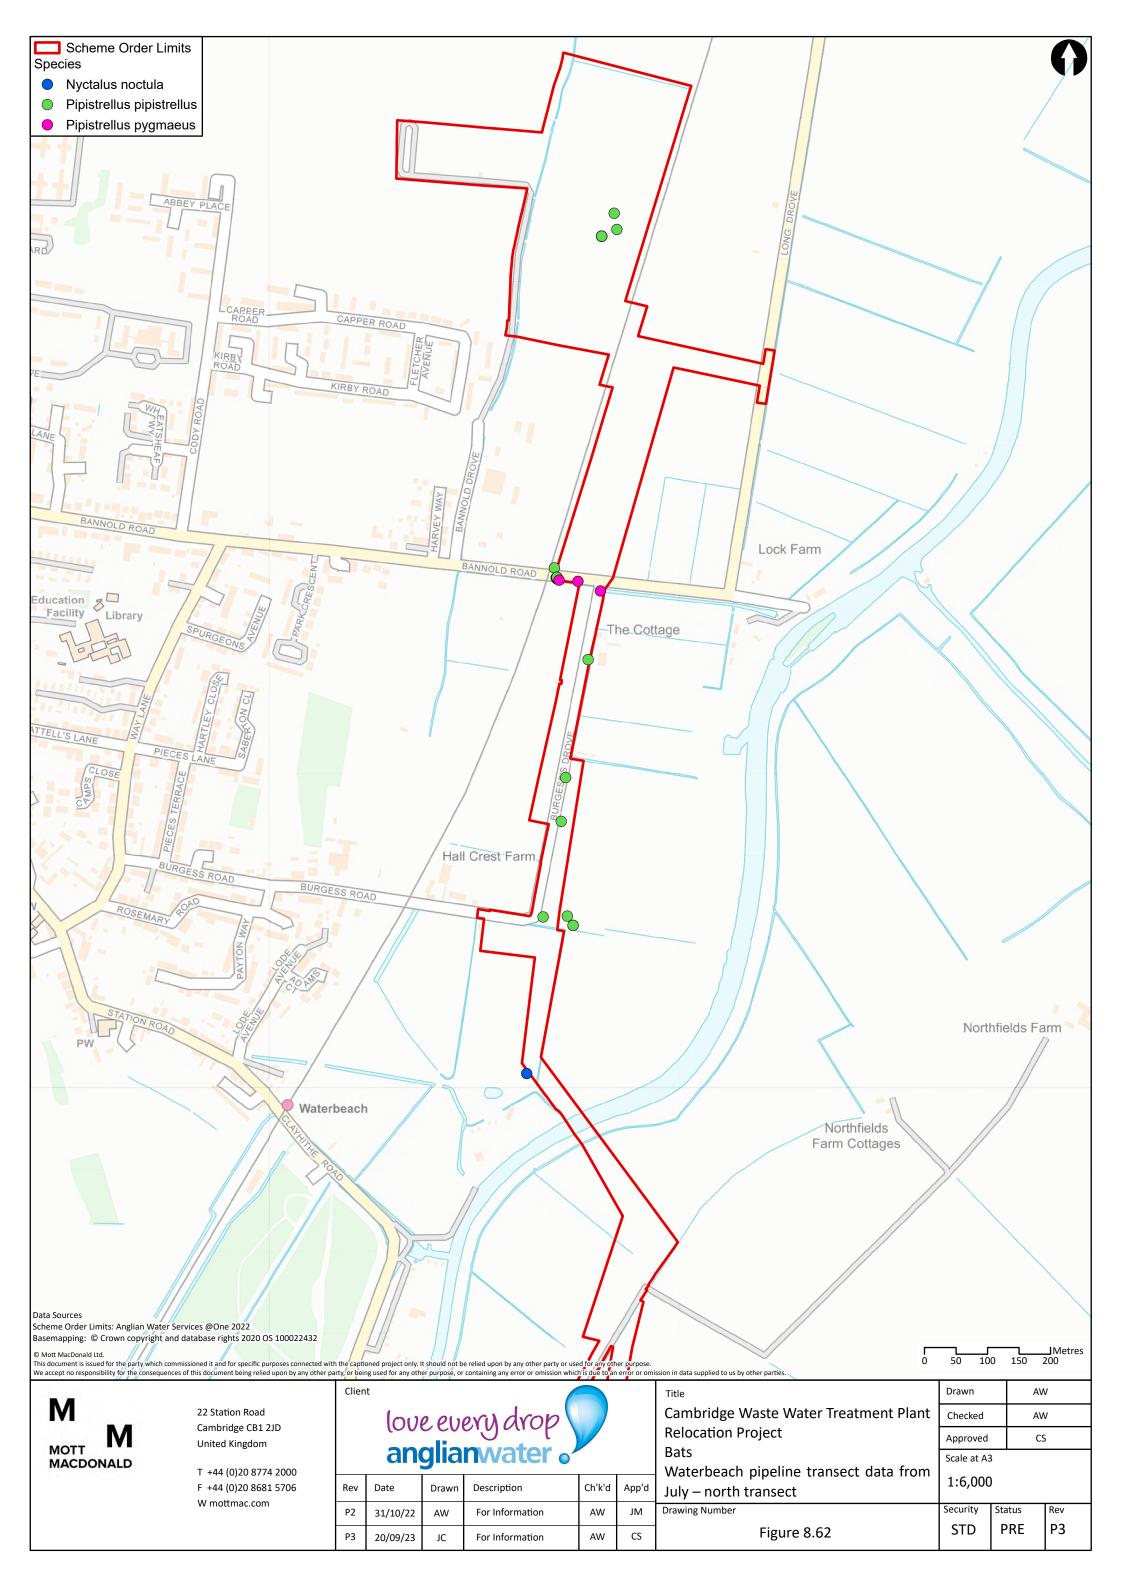

ant Checked  $\mathsf{AW}$ **Relocation Project** Approved CS Bats All trees from the study area (Scheme Order Scale at A3 Limits + 100m) with moderate or high potential 1:20,000 to have roosting bats Security Drawing Number Status Rev Р3 STD PRE Figure 8.40



MOTT MACDONALD

22 Station Road Cambridge CB1 2JD **United Kingdom** 

T +44 (0)20 8774 2000 F +44 (0)20 8681 5706 W mottmac.com

P2

Р3

21/11/22

20/09/23

AW

love every drop anglianwater of Date Ch'k'd Description

Second Draft

First Revision

**Relocation Project** Bats Confirmed roosts within survey area App'd Drawing Number AW JM

CS

AW

Figure 8.42

Drawn AW Cambridge Waste Water Treatment Plant Checked  $\mathsf{AW}$ Approved CS Scale at A3 1:20,000 Security Status Rev

PRE

STD

Р3































































M MOTT MACDONALD

22 Station Road Cambridge CB1 2JD United Kingdom

T +44 (0)20 8774 2000 F +44 (0)20 8681 5706 W mottmac.com love every drop anglianwater

Description

First Draft

Date

10/11/22

P1

Ch'k'd

AW

App'd

CS

Drawing Number

Cambridge Waste Water Treatment Plant Relocation Project Otters Field signs

Figure 8.76

Checked AW
Approved CS
Scale at A3
1:22,000
Security Status Rev

PRE

 $\mathsf{KL}$ 

P1

Drawn

STD



M MOTT MACDONALD

22 Station Road Cambridge CB1 2JD United Kingdom

T +44 (0)20 8774 2000 F +44 (0)20 8681 5706 W mottmac.com

| Clien |                              |  |
|-------|------------------------------|--|
|       | love every drop anglianwater |  |
|       | aligilariwater o             |  |

| an ignarii vacci o |          |