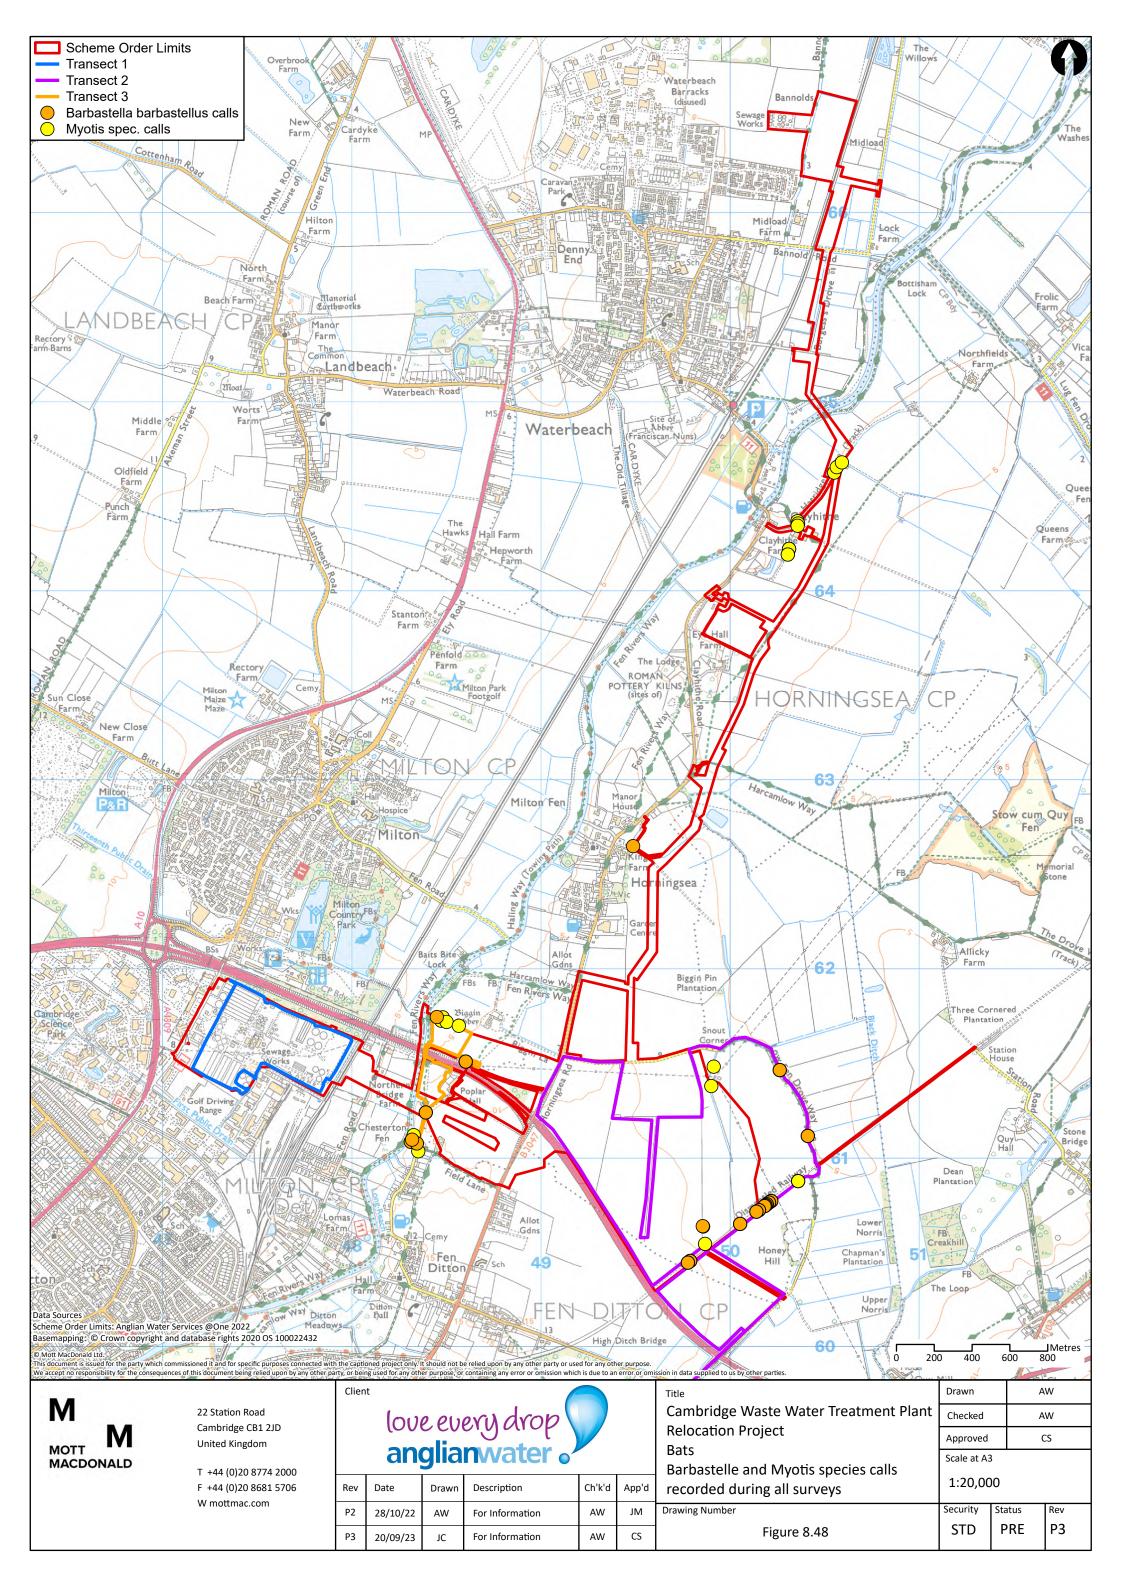

dge Waste Water Treatment Plant Checked  $\mathsf{AW}$ **Relocation Project** Approved CS Bats All trees from the study area (Scheme Order Scale at A3 Limits + 100m) with moderate or high potential 1:20,000 to have roosting bats Security Drawing Number Status Rev Р3 STD PRE Figure 8.40



MOTT MACDONALD

22 Station Road Cambridge CB1 2JD **United Kingdom** 

T +44 (0)20 8774 2000 F +44 (0)20 8681 5706 W mottmac.com

P2

Р3

21/11/22

20/09/23

AW

love every drop anglianwater of Date Ch'k'd Description

Second Draft

First Revision

**Relocation Project** Bats Confirmed roosts within survey area App'd Drawing Number AW JM

CS

AW

Figure 8.42

Drawn AW Cambridge Waste Water Treatment Plant Checked  $\mathsf{AW}$ Approved CS Scale at A3 1:20,000 Security Status Rev

PRE

STD

Р3































































M MOTT MACDONALD

22 Station Road Cambridge CB1 2JD United Kingdom

T +44 (0)20 8774 2000 F +44 (0)20 8681 5706 W mottmac.com love every drop anglianwater

Description

First Draft

Date

10/11/22

P1

Ch'k'd

AW

App'd

CS

Drawing Number

Cambridge Waste Water Treatment Plant Relocation Project Otters Field signs

Figure 8.76

Checked AW
Approved CS
Scale at A3
1:22,000
Security Status Rev

PRE

 $\mathsf{KL}$ 

P1

Drawn

STD



M MOTT MACDONALD

22 Station Road Cambridge CB1 2JD United Kingdom

T +44 (0)20 8774 2000 F +44 (0)20 8681 5706 W mottmac.com

| Clien |                              |  |
|-------|------------------------------|--|
|       | love every drop anglianwater |  |
|       | aligilariwater o             |  |

| an ign