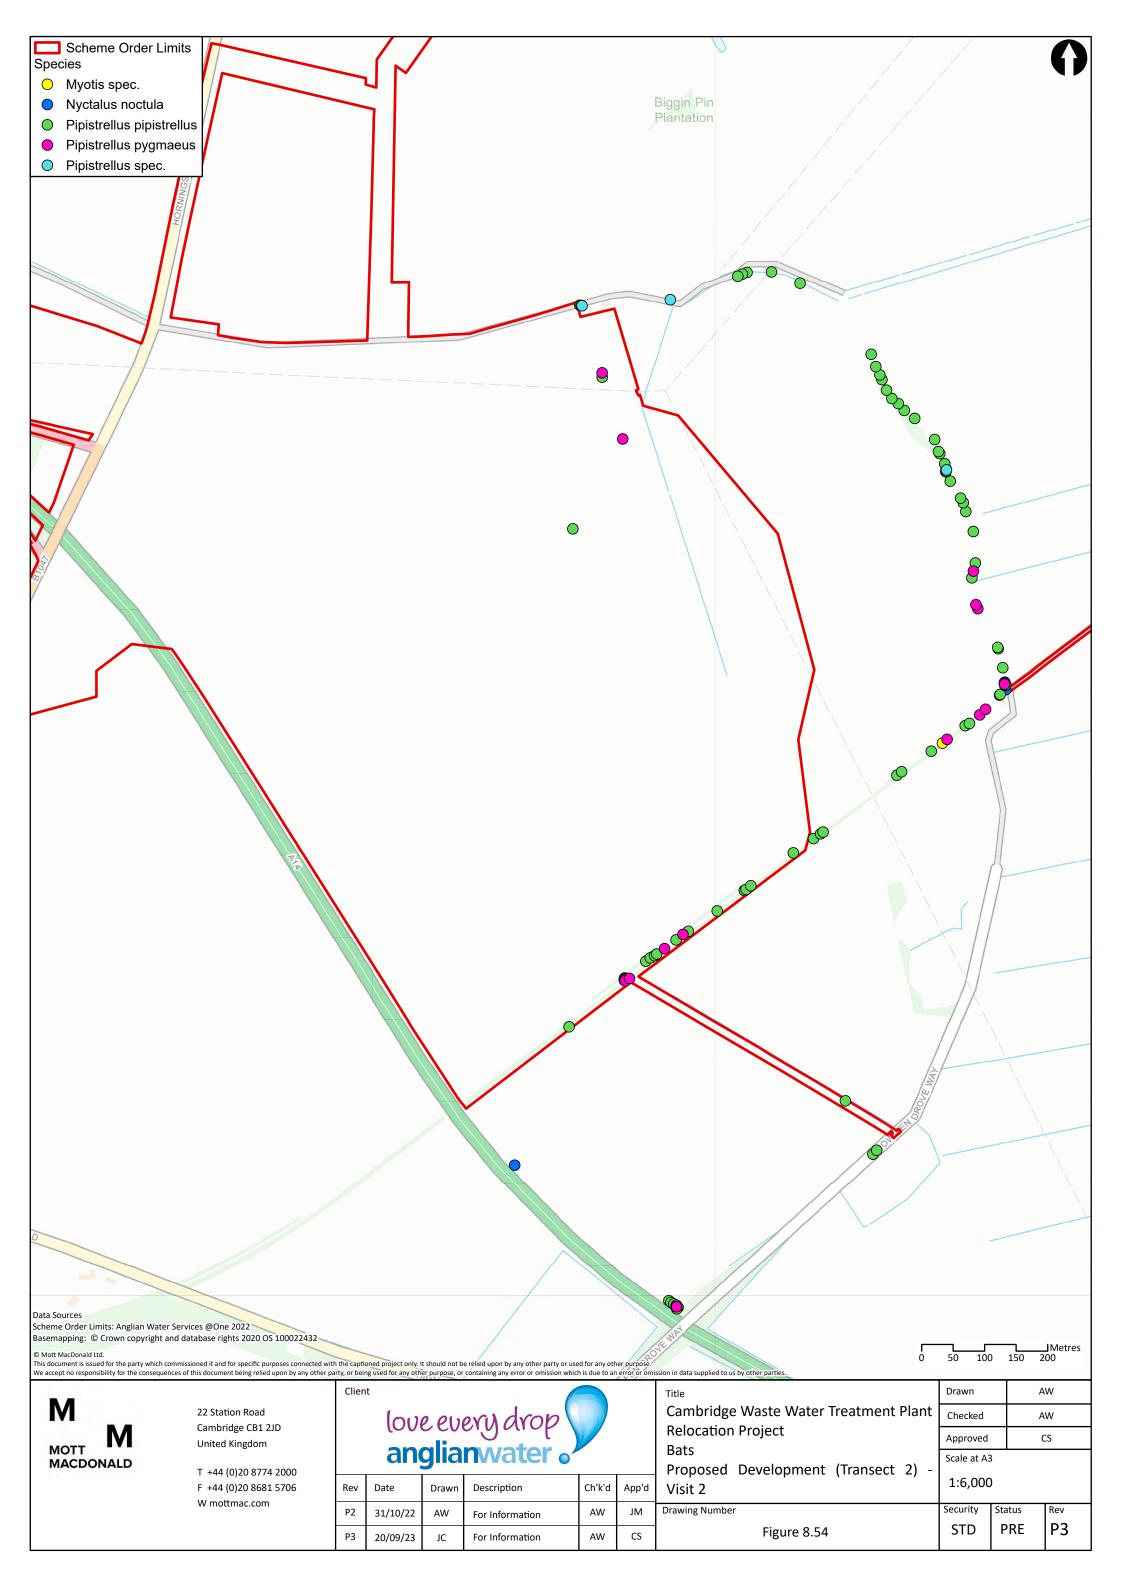

ter Treatment Plant Checked  $\mathsf{AW}$ **Relocation Project** Approved CS Bats All trees from the study area (Scheme Order Scale at A3 Limits + 100m) with moderate or high potential 1:20,000 to have roosting bats Security Drawing Number Status Rev Р3 STD PRE Figure 8.40



MOTT MACDONALD

22 Station Road Cambridge CB1 2JD **United Kingdom** 

T +44 (0)20 8774 2000 F +44 (0)20 8681 5706 W mottmac.com

P2

Р3

21/11/22

20/09/23

AW

love every drop anglianwater of Date Ch'k'd Description

Second Draft

First Revision

**Relocation Project** Bats Confirmed roosts within survey area App'd Drawing Number AW JM

CS

AW

Figure 8.42

Drawn AW Cambridge Waste Water Treatment Plant Checked  $\mathsf{AW}$ Approved CS Scale at A3 1:20,000 Security Status Rev

PRE

STD

Р3































































M MOTT MACDONALD

22 Station Road Cambridge CB1 2JD United Kingdom

T +44 (0)20 8774 2000 F +44 (0)20 8681 5706 W mottmac.com love every drop anglianwater

Description

First Draft

Date

10/11/22

P1

Ch'k'd

AW

App'd

CS

Drawing Number

Cambridge Waste Water Treatment Plant Relocation Project Otters Field signs

Figure 8.76

Checked AW
Approved CS
Scale at A3
1:22,000
Security Status Rev

PRE

 $\mathsf{KL}$ 

P1

Drawn

STD



M MOTT MACDONALD

22 Station Road Cambridge CB1 2JD United Kingdom

T +44 (0)20 8774 2000 F +44 (0)20 8681 5706 W mottmac.com

| Clien |                              |  |
|-------|------------------------------|--|
|       | love every drop anglianwater |  |
|       | aligilariwater o             |  |

| an ignarii vacci o