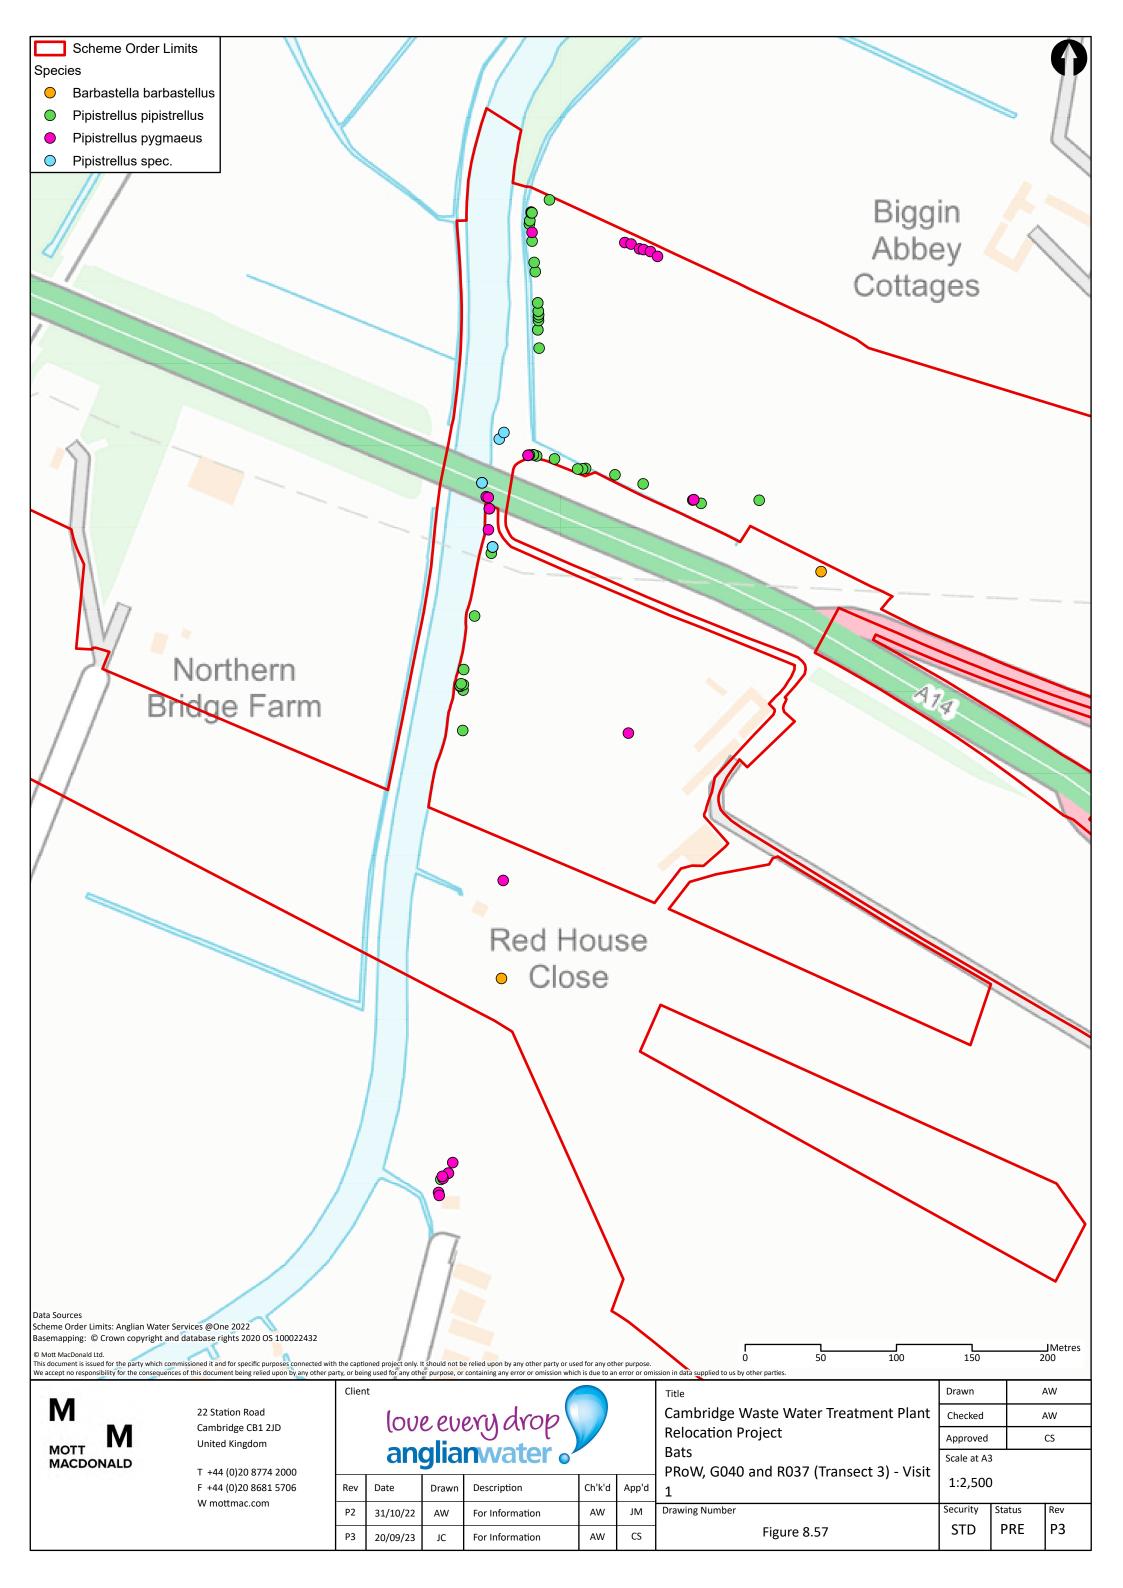

eatment Plant Checked  $\mathsf{AW}$ **Relocation Project** Approved CS Bats All trees from the study area (Scheme Order Scale at A3 Limits + 100m) with moderate or high potential 1:20,000 to have roosting bats Security Drawing Number Status Rev Р3 STD PRE Figure 8.40



MOTT MACDONALD

22 Station Road Cambridge CB1 2JD **United Kingdom** 

T +44 (0)20 8774 2000 F +44 (0)20 8681 5706 W mottmac.com

P2

Р3

21/11/22

20/09/23

AW

love every drop anglianwater of Date Ch'k'd Description

Second Draft

First Revision

**Relocation Project** Bats Confirmed roosts within survey area App'd Drawing Number AW JM

CS

AW

Figure 8.42

Drawn AW Cambridge Waste Water Treatment Plant Checked  $\mathsf{AW}$ Approved CS Scale at A3 1:20,000 Security Status Rev

PRE

STD

Р3































































M MOTT MACDONALD

22 Station Road Cambridge CB1 2JD United Kingdom

T +44 (0)20 8774 2000 F +44 (0)20 8681 5706 W mottmac.com love every drop anglianwater

Description

First Draft

Date

10/11/22

P1

Ch'k'd

AW

App'd

CS

Drawing Number

Cambridge Waste Water Treatment Plant Relocation Project Otters Field signs

Figure 8.76

Checked AW
Approved CS
Scale at A3
1:22,000
Security Status Rev

PRE

 $\mathsf{KL}$ 

P1

Drawn

STD



M MOTT MACDONALD

22 Station Road Cambridge CB1 2JD United Kingdom

T +44 (0)20 8774 2000 F +44 (0)20 8681 5706 W mottmac.com

| Clien |                              |  |
|-------|------------------------------|--|
|       | love every drop anglianwater |  |
|       | aligilariwater o             |  |

| an ignarii vacci o |