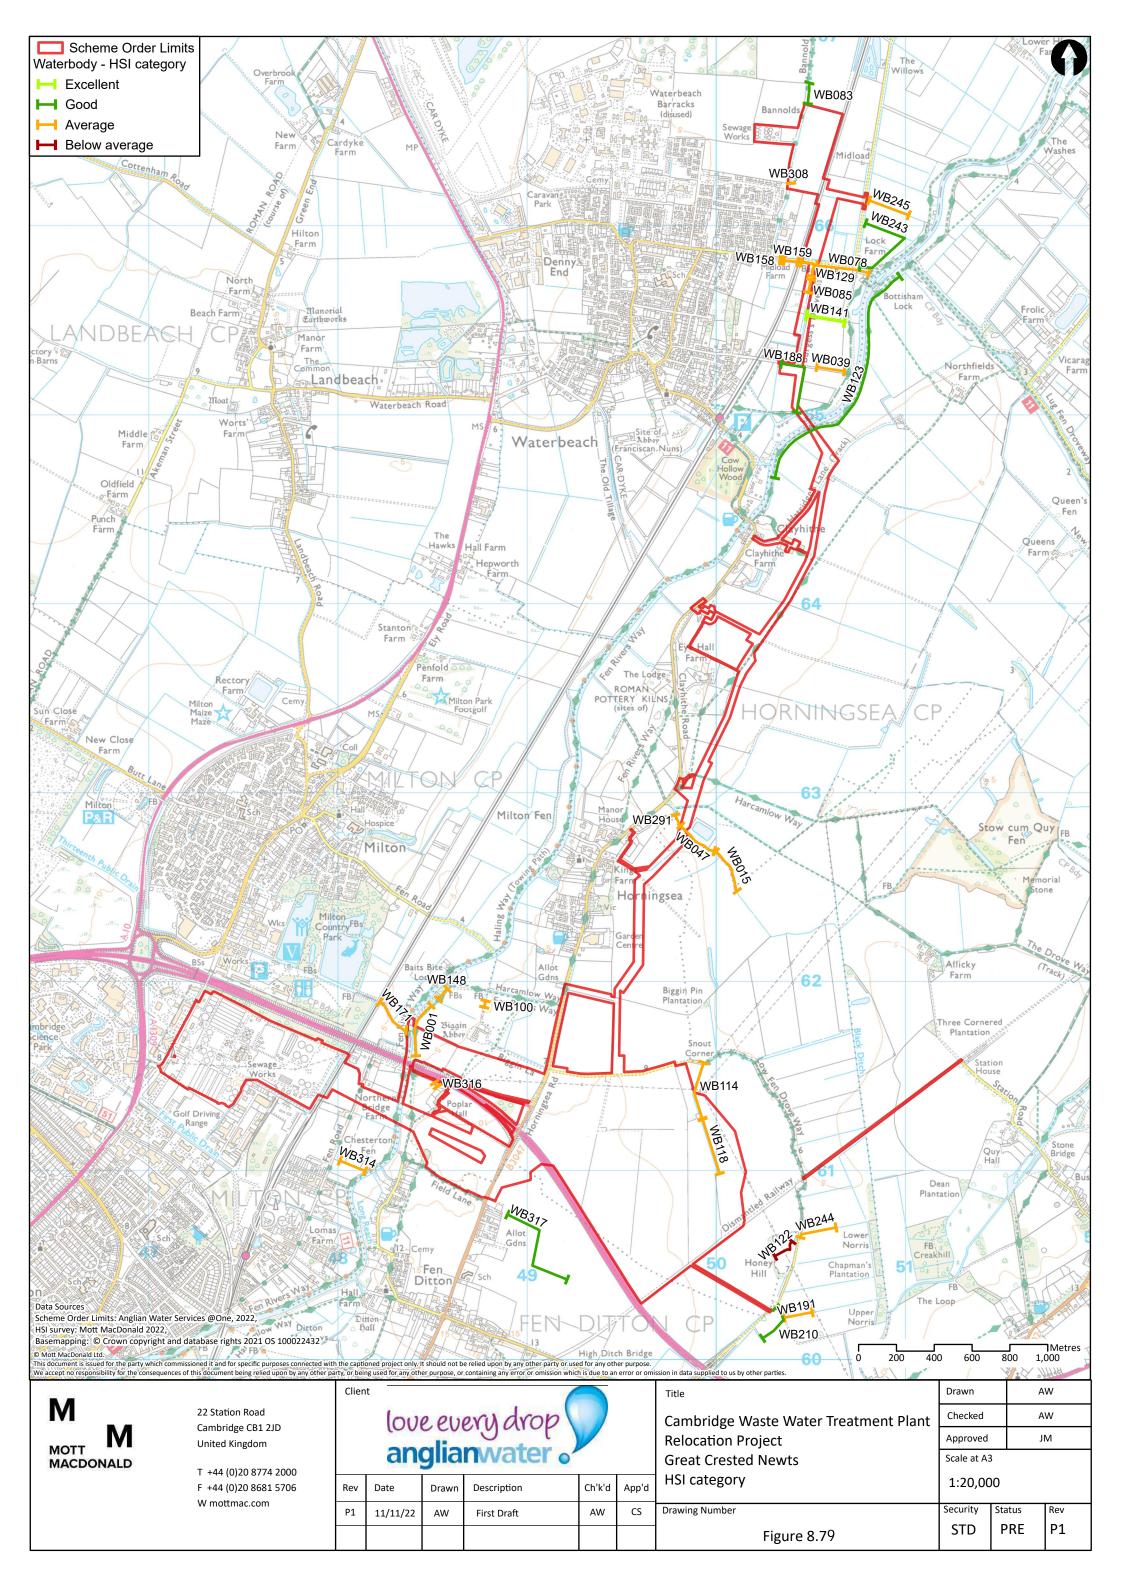

love every drop anglianwater of Date Ch'k'd Description

Second Draft

First Revision

**Relocation Project** Bats Confirmed roosts within survey area App'd Drawing Number AW JM

CS

AW

Figure 8.42

Drawn AW Cambridge Waste Water Treatment Plant Checked  $\mathsf{AW}$ Approved CS Scale at A3 1:20,000 Security Status Rev