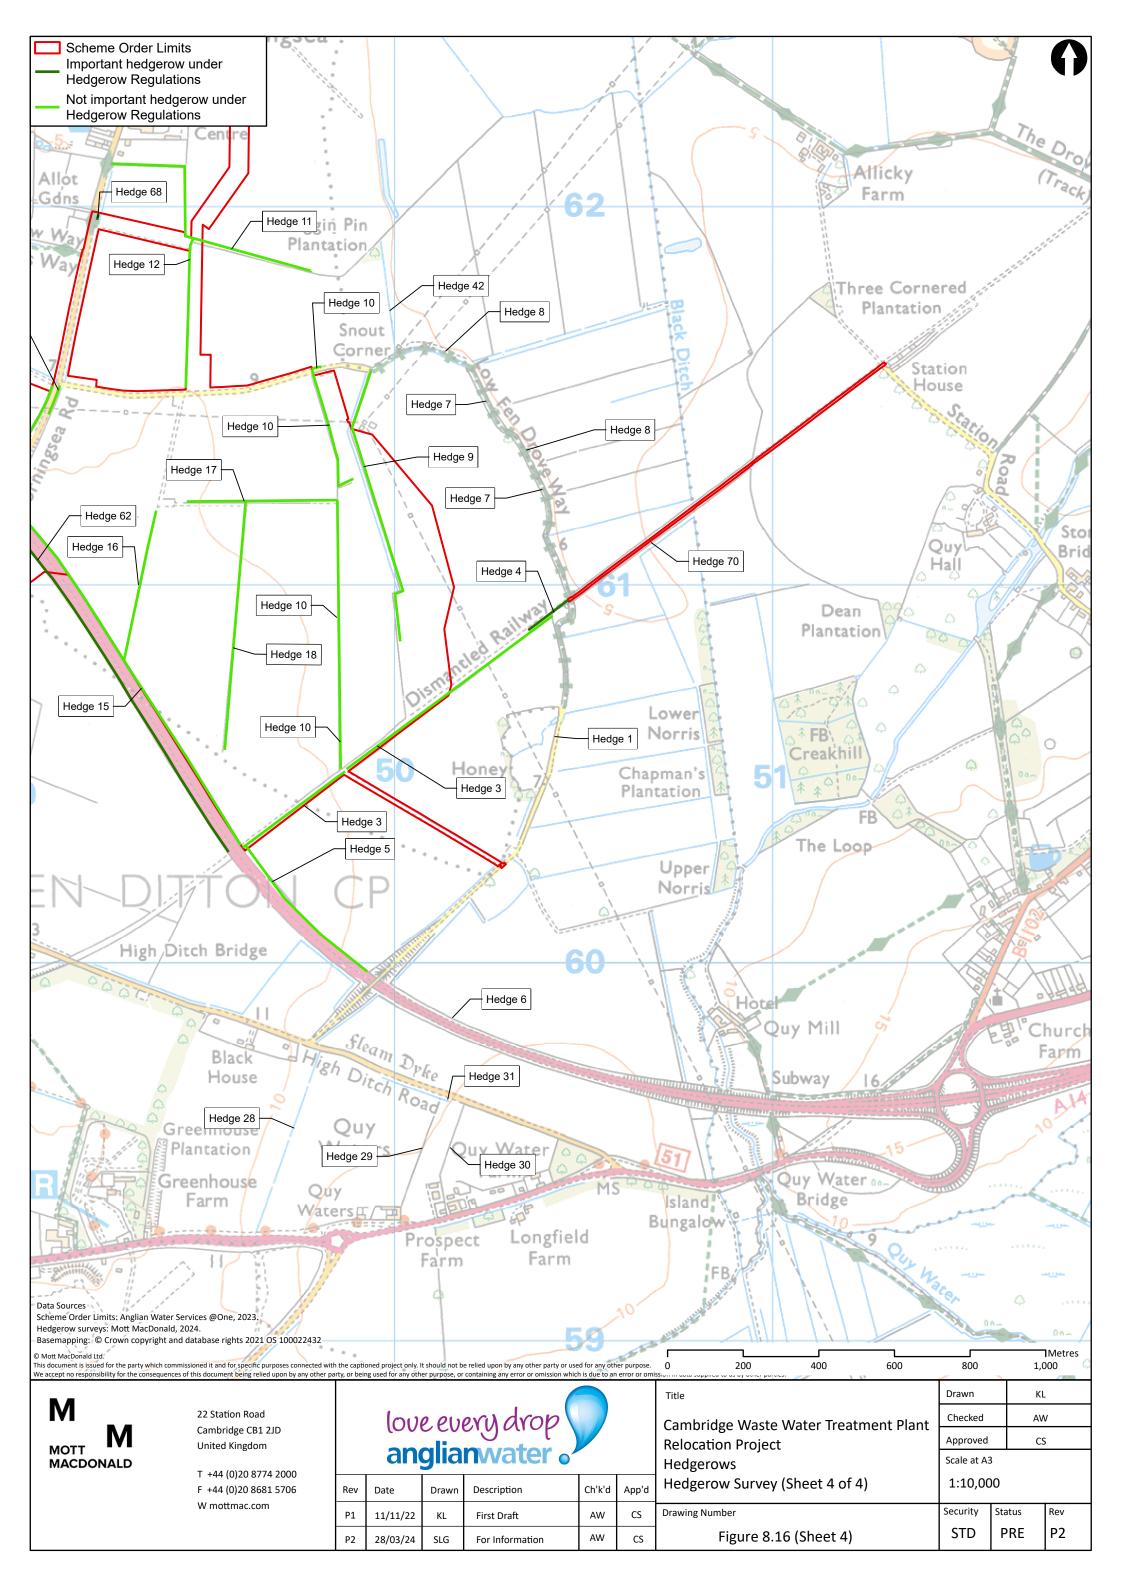

## **Cambridge Waste Water Treatment Plant Relocation Project**

Anglian Water Services Limited

## Book of Figures - Biodiversity

Application Document Reference: 5.3.8 PINS Project Reference: WW010003

APFP Regulation No. 5(2)a

The plans listed below contain confidential information in line with Institute of Ecology and Environmental Management (CIEEM) guidance which states 'It may be necessary to mark the report as confidential where locational details are provided of sensitive species (where the locations need to be kept confidential due to the risk of human interference)'. Therefore they are only available on request to those who have a legitimate need to view the Information. To request a copy of the redacted plans please contact the Applicant or Planning Inspectorate.

## Redacted Figures:

- Figures 8.22 to 8.33 associated with the Ornithology baseline technical appendix (Appendix 8.4, App Doc Ref 5.4.8.4) and ES Chapter 8: Biodiversity (App Doc Ref 5.2.8).
- Figures 8.71 to 8.73 associated with the Badger baseline technical appendix (Appendix 8.8, App Doc Ref 5.4.8.8) and ES Chapter 8: Biodiversity (App Doc Ref 5.2.8.