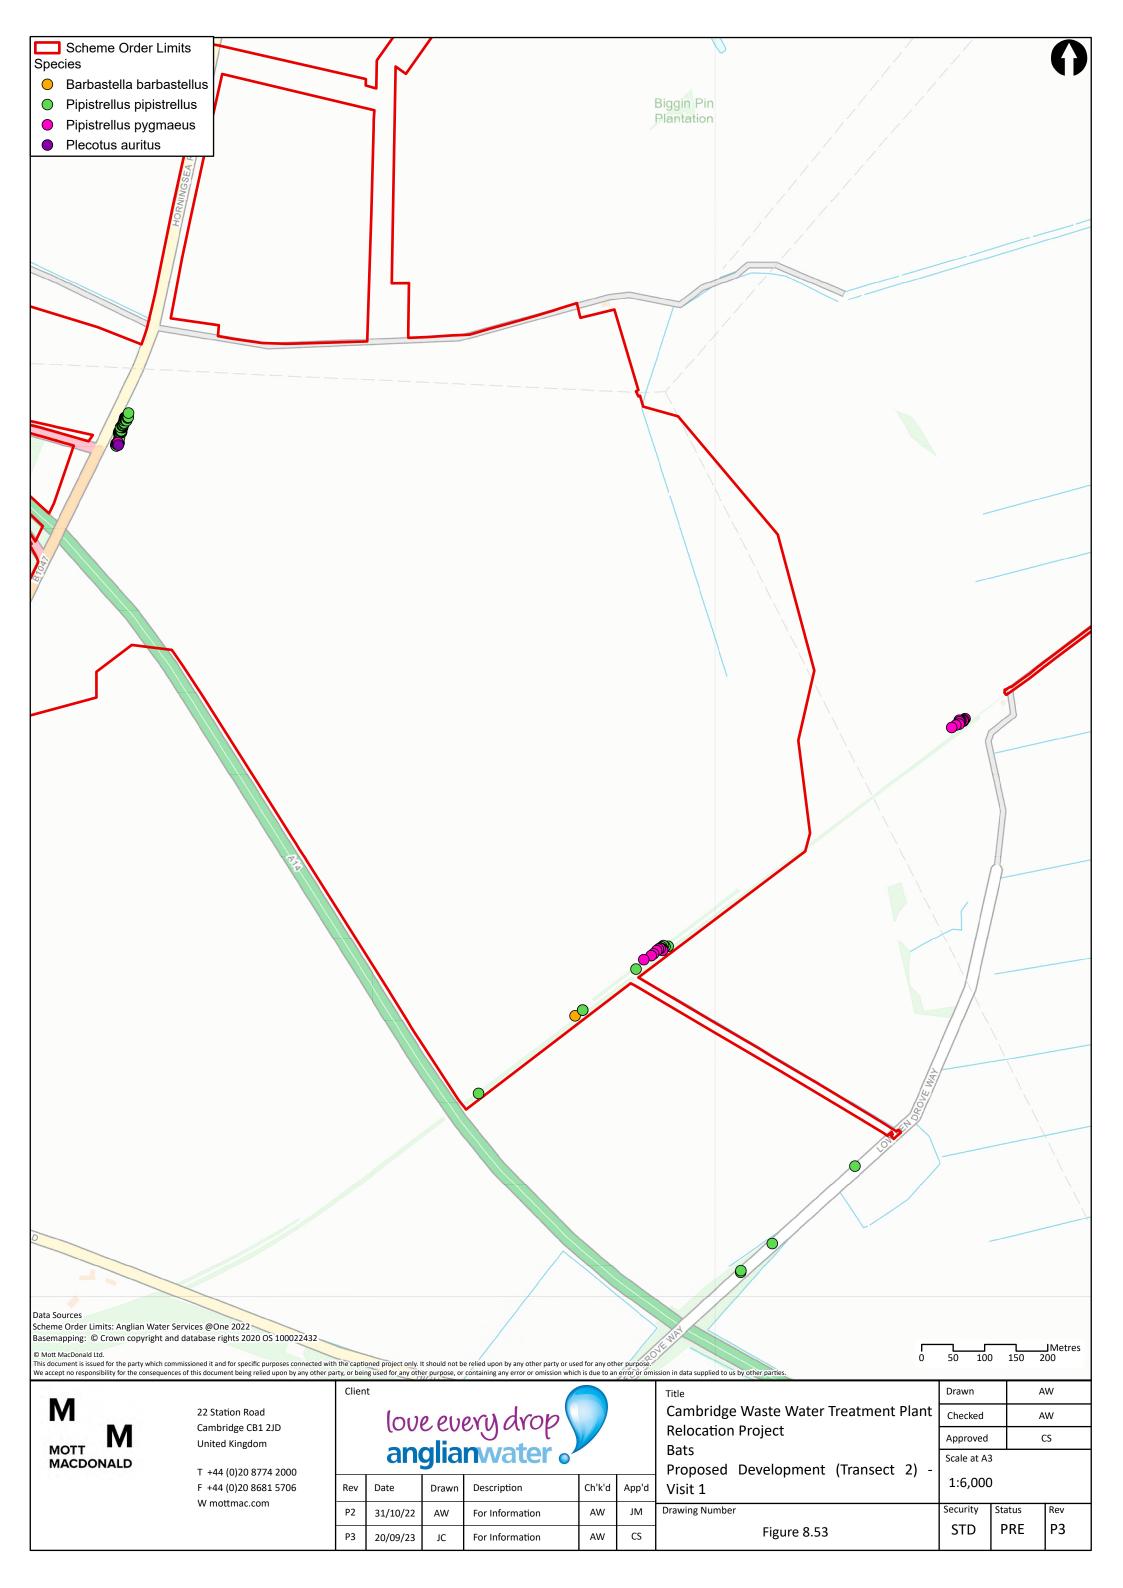

Water Treatment Plant Checked  $\mathsf{AW}$ **Relocation Project** Approved CS Bats All trees from the study area (Scheme Order Scale at A3 Limits + 100m) with moderate or high potential 1:20,000 to have roosting bats Security Drawing Number Status Rev Р3 STD PRE Figure 8.40



MOTT MACDONALD

22 Station Road Cambridge CB1 2JD **United Kingdom** 

T +44 (0)20 8774 2000 F +44 (0)20 8681 5706 W mottmac.com

P2

Р3

21/11/22

20/09/23

AW

love every drop anglianwater of Date Ch'k'd Description

Second Draft

First Revision

**Relocation Project** Bats Confirmed roosts within survey area App'd Drawing Number AW JM

CS

AW

Figure 8.42

Drawn AW Cambridge Waste Water Treatment Plant Checked  $\mathsf{AW}$ Approved CS Scale at A3 1:20,000 Security Status Rev

PRE

STD

Р3































































M MOTT MACDONALD

22 Station Road Cambridge CB1 2JD United Kingdom

T +44 (0)20 8774 2000 F +44 (0)20 8681 5706 W mottmac.com love every drop anglianwater

Description

First Draft

Date

10/11/22

P1

Ch'k'd

AW

App'd

CS

Drawing Number

Cambridge Waste Water Treatment Plant Relocation Project Otters Field signs

Figure 8.76

Checked AW
Approved CS
Scale at A3
1:22,000
Security Status Rev

PRE

 $\mathsf{KL}$ 

P1

Drawn

STD



M MOTT MACDONALD

22 Station Road Cambridge CB1 2JD United Kingdom

T +44 (0)20 8774 2000 F +44 (0)20 8681 5706 W mottmac.com

| Clien |                              |  |
|-------|------------------------------|--|
|       | love every drop anglianwater |  |
|       | aligilariwater o             |  |

| an ignarii vacci