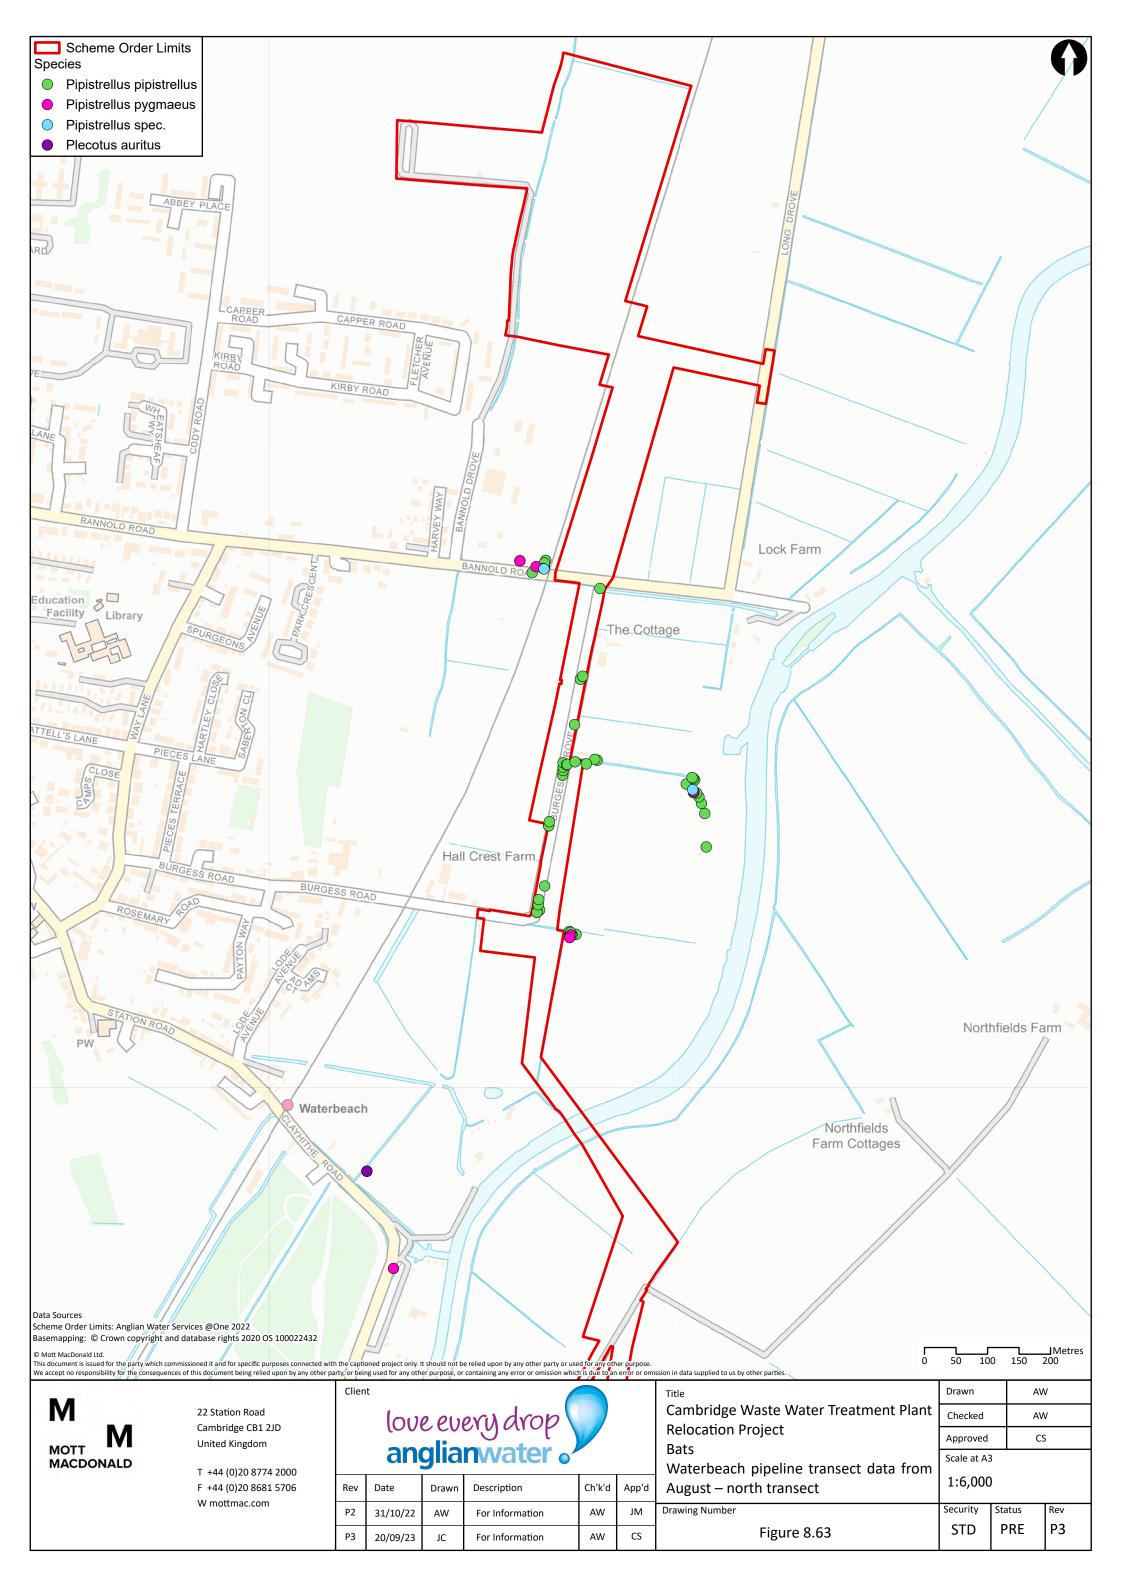

t Checked  $\mathsf{AW}$ **Relocation Project** Approved CS Bats All trees from the study area (Scheme Order Scale at A3 Limits + 100m) with moderate or high potential 1:20,000 to have roosting bats Security Drawing Number Status Rev Р3 STD PRE Figure 8.40



MOTT MACDONALD

22 Station Road Cambridge CB1 2JD **United Kingdom** 

T +44 (0)20 8774 2000 F +44 (0)20 8681 5706 W mottmac.com

P2

Р3

21/11/22

20/09/23

AW

love every drop anglianwater of Date Ch'k'd Description

Second Draft

First Revision

**Relocation Project** Bats Confirmed roosts within survey area App'd Drawing Number AW JM

CS

AW

Figure 8.42

Drawn AW Cambridge Waste Water Treatment Plant Checked  $\mathsf{AW}$ Approved CS Scale at A3 1:20,000 Security Status Rev

PRE

STD

Р3































































M MOTT MACDONALD

22 Station Road Cambridge CB1 2JD United Kingdom

T +44 (0)20 8774 2000 F +44 (0)20 8681 5706 W mottmac.com love every drop anglianwater

Description

First Draft

Date

10/11/22

P1

Ch'k'd

AW

App'd

CS

Drawing Number

Cambridge Waste Water Treatment Plant Relocation Project Otters Field signs

Figure 8.76

Checked AW
Approved CS
Scale at A3
1:22,000
Security Status Rev

PRE

 $\mathsf{KL}$ 

P1

Drawn

STD



M MOTT MACDONALD

22 Station Road Cambridge CB1 2JD United Kingdom

T +44 (0)20 8774 2000 F +44 (0)20 8681 5706 W mottmac.com

| Clien |                              |  |
|-------|------------------------------|--|
|       | love every drop anglianwater |  |
|       | aligilariwater o             |  |

| an ignarii vacci o |          |