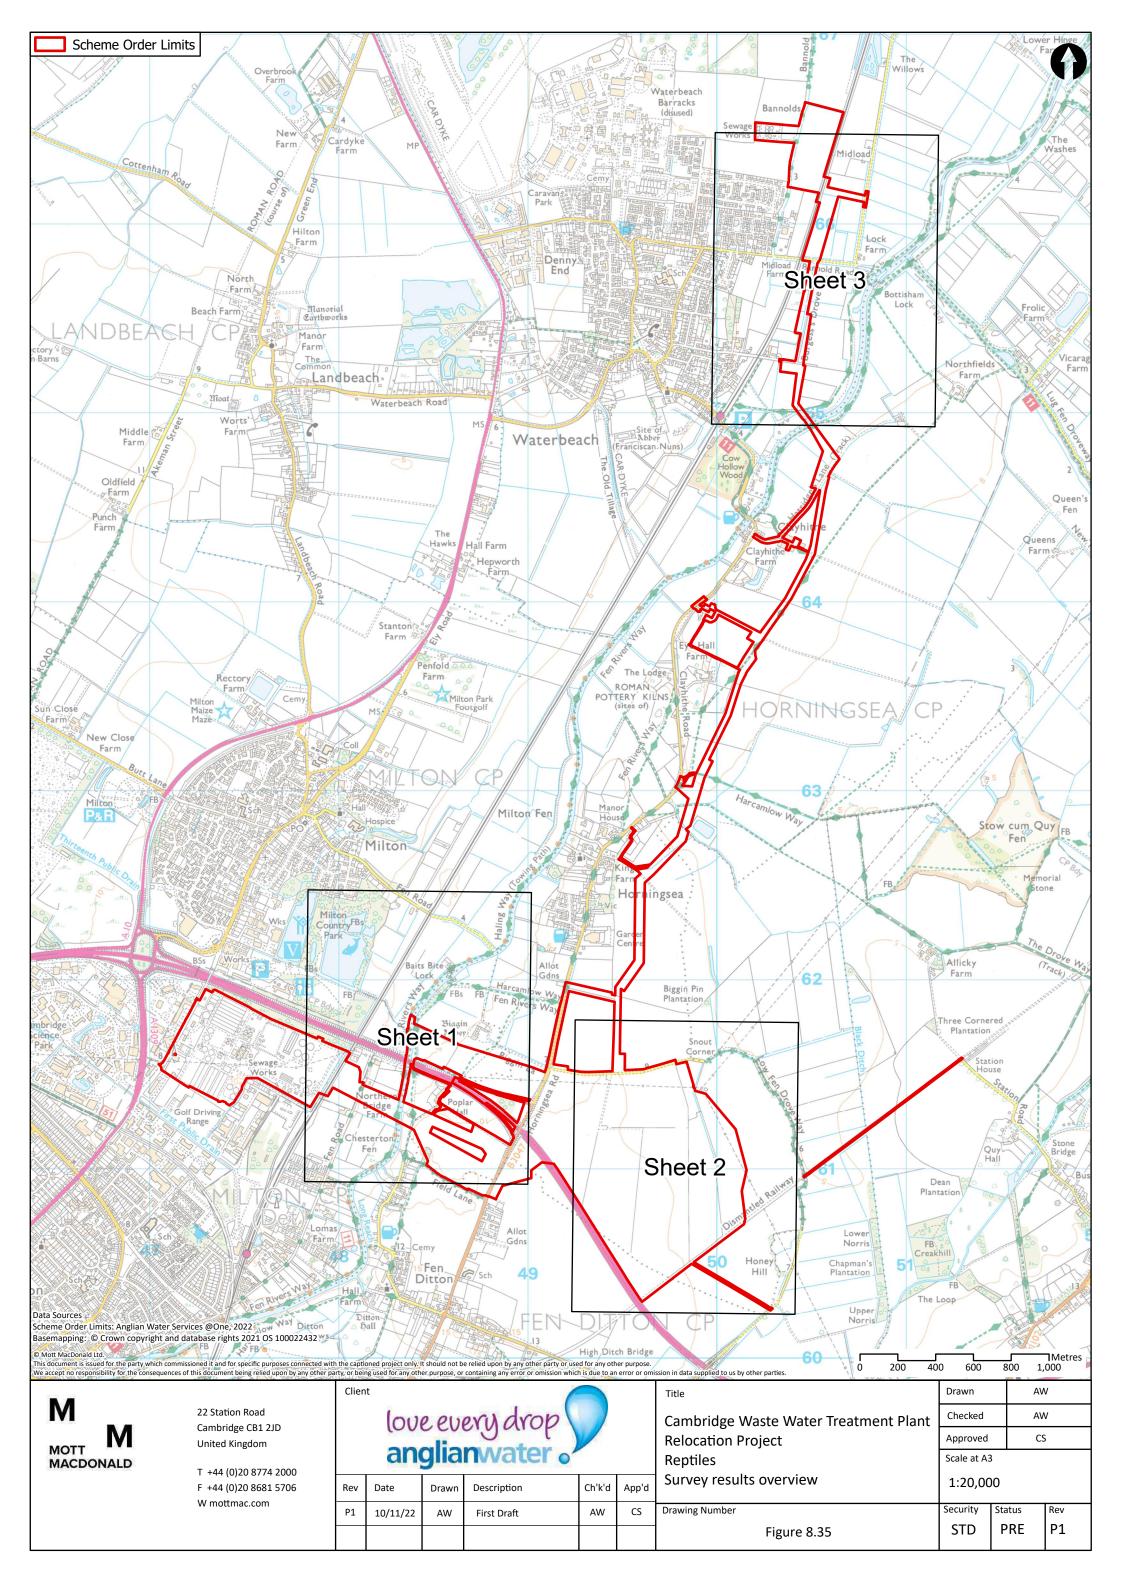

--|--|
| P1  | 25/10/22 | KL    | First Draft | AW     | CS    |  |
|     |          |       |             |        |       |  |

Drawn  $\mathsf{KL}$ Checked AW Cambridge Waste Water Treatment Plant **Relocation Project** CS Approved Scale at A3 Water voles Field signs - Main site 1:14,000 Security Drawing Number Status Rev PRE P1 STD Figure 8.20



22 Station Road Cambridge CB1 2JD United Kingdom

T +44 (0)20 8774 2000 F +44 (0)20 8681 5706 W mottmac.com

P1

25/10/22

KL

Client love every drop anglianwater o Ch'k'd Date

Description

First Draft

AW

**Relocation Project** Water voles Field signs - Waterbeach App'd Drawing Number CS

Figure 8.21

Drawn  $\mathsf{KL}$ Checked AW Cambridge Waste Water Treatment Plant Approved CS Scale at A3 1:9,000 Security Status Rev

PRE

STD

P1















M MOTT MACDONALD

22 Station Road Cambridge CB1 2JD United Kingdom

T +44 (0)20 8774 2000 F +44 (0)20 8681 5706 W mottmac.com



| Rev | Date     | Drawn | Description     | Ch'k'd | App'd |  |  |
|-----|----------|-------|-----------------|--------|-------|--|--|
| P2  | 18/01/23 | AW    | For Information | AW     | JM    |  |  |
| Р3  | 21/09/23 | JC    | For Information | AW     | CS    |  |  |

Drawn  $\mathsf{AW}$ Cambridge Waste Water Treatment Plant Checked  $\mathsf{AW}$ **Relocation Project** Approved CS Bats All trees from the study area (Scheme Order Scale at A3 Limits + 100m) with moderate or high potential 1:20,000 to have roosting bats Security Drawing Number Status Rev Р3 STD PRE Figure 8.40



MOTT MACDONALD

22 Station Road Cambridge CB1 2JD **United Kingdom**