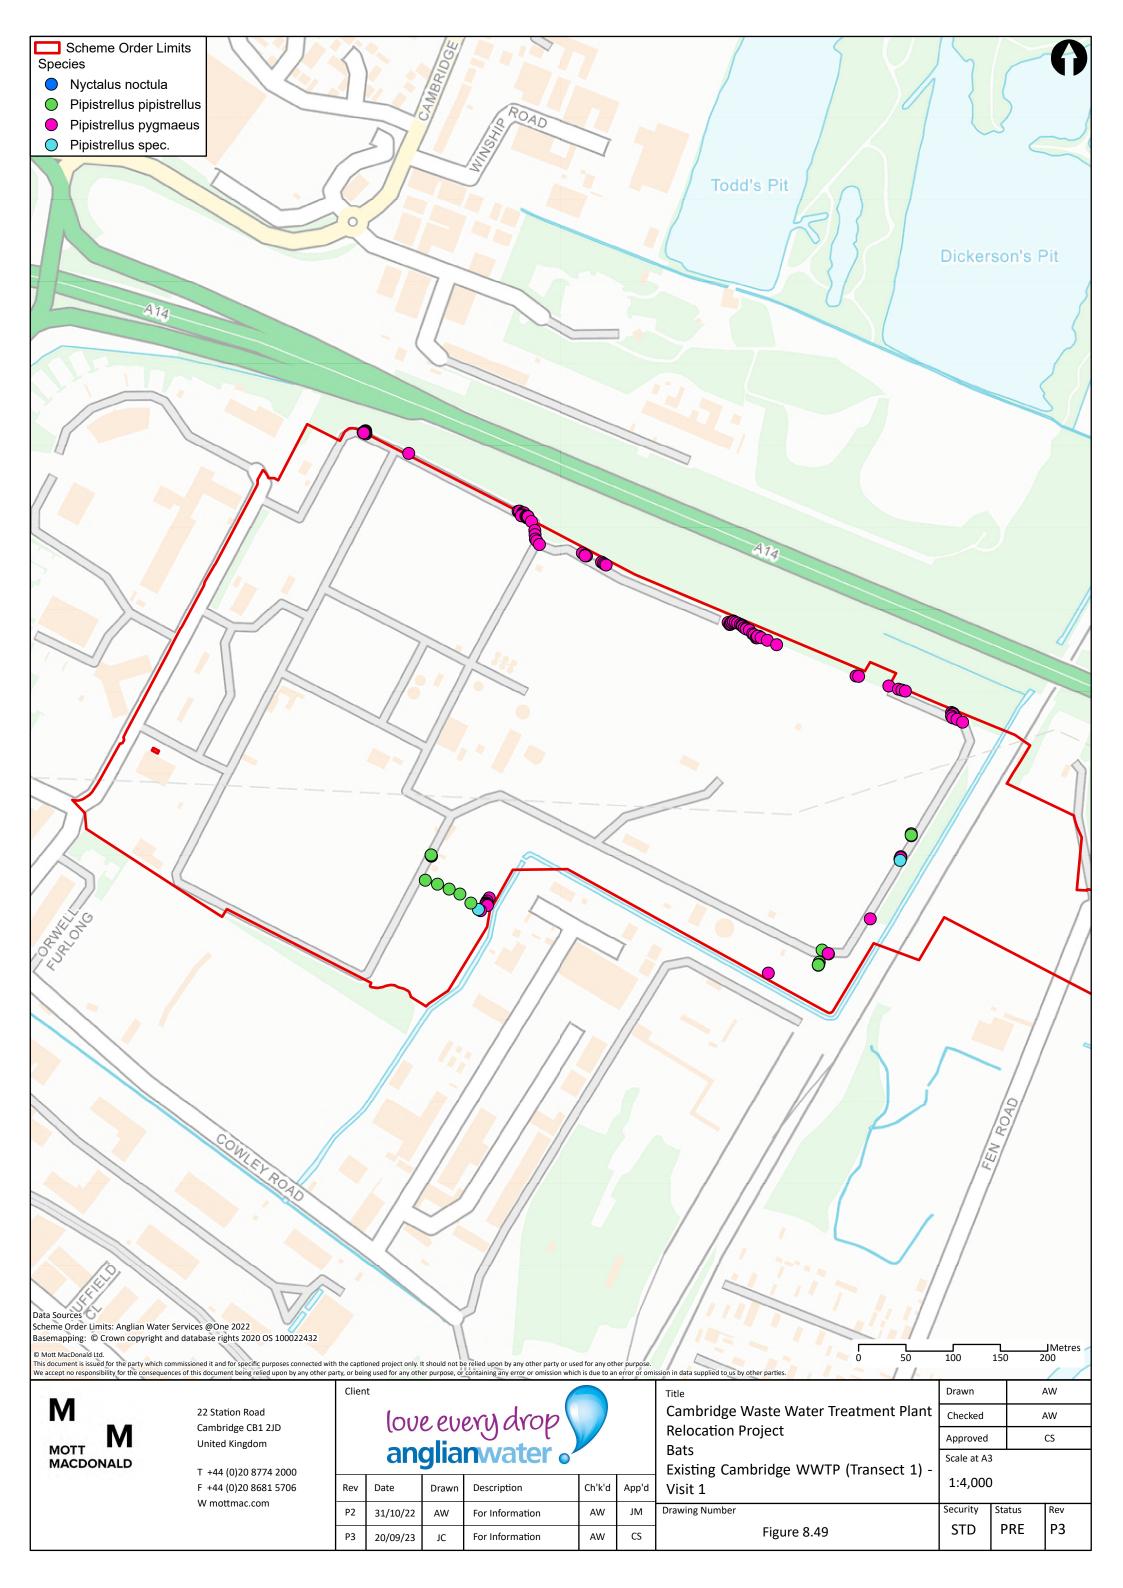

e Waste Water Treatment Plant Checked  $\mathsf{AW}$ **Relocation Project** Approved CS Bats All trees from the study area (Scheme Order Scale at A3 Limits + 100m) with moderate or high potential 1:20,000 to have roosting bats Security Drawing Number Status Rev Р3 STD PRE Figure 8.40



MOTT MACDONALD

22 Station Road Cambridge CB1 2JD **United Kingdom** 

T +44 (0)20 8774 2000 F +44 (0)20 8681 5706 W mottmac.com

P2

Р3

21/11/22

20/09/23

AW

love every drop anglianwater of Date Ch'k'd Description

Second Draft

First Revision

**Relocation Project** Bats Confirmed roosts within survey area App'd Drawing Number AW JM

CS

AW

Figure 8.42

Drawn AW Cambridge Waste Water Treatment Plant Checked  $\mathsf{AW}$ Approved CS Scale at A3 1:20,000 Security Status Rev

PRE

STD

Р3































































M MOTT MACDONALD

22 Station Road Cambridge CB1 2JD United Kingdom

T +44 (0)20 8774 2000 F +44 (0)20 8681 5706 W mottmac.com love every drop anglianwater

Description

First Draft

Date

10/11/22

P1

Ch'k'd

AW

App'd

CS

Drawing Number

Cambridge Waste Water Treatment Plant Relocation Project Otters Field signs

Figure 8.76

Checked AW
Approved CS
Scale at A3
1:22,000
Security Status Rev

PRE

 $\mathsf{KL}$ 

P1

Drawn

STD



M MOTT MACDONALD

22 Station Road Cambridge CB1 2JD United Kingdom

T +44 (0)20 8774 2000 F +44 (0)20 8681 5706 W mottmac.com

| Clien |                              |  |
|-------|------------------------------|--|
|       | love every drop anglianwater |  |
|       | aligilariwater o             |  |

| an ignar