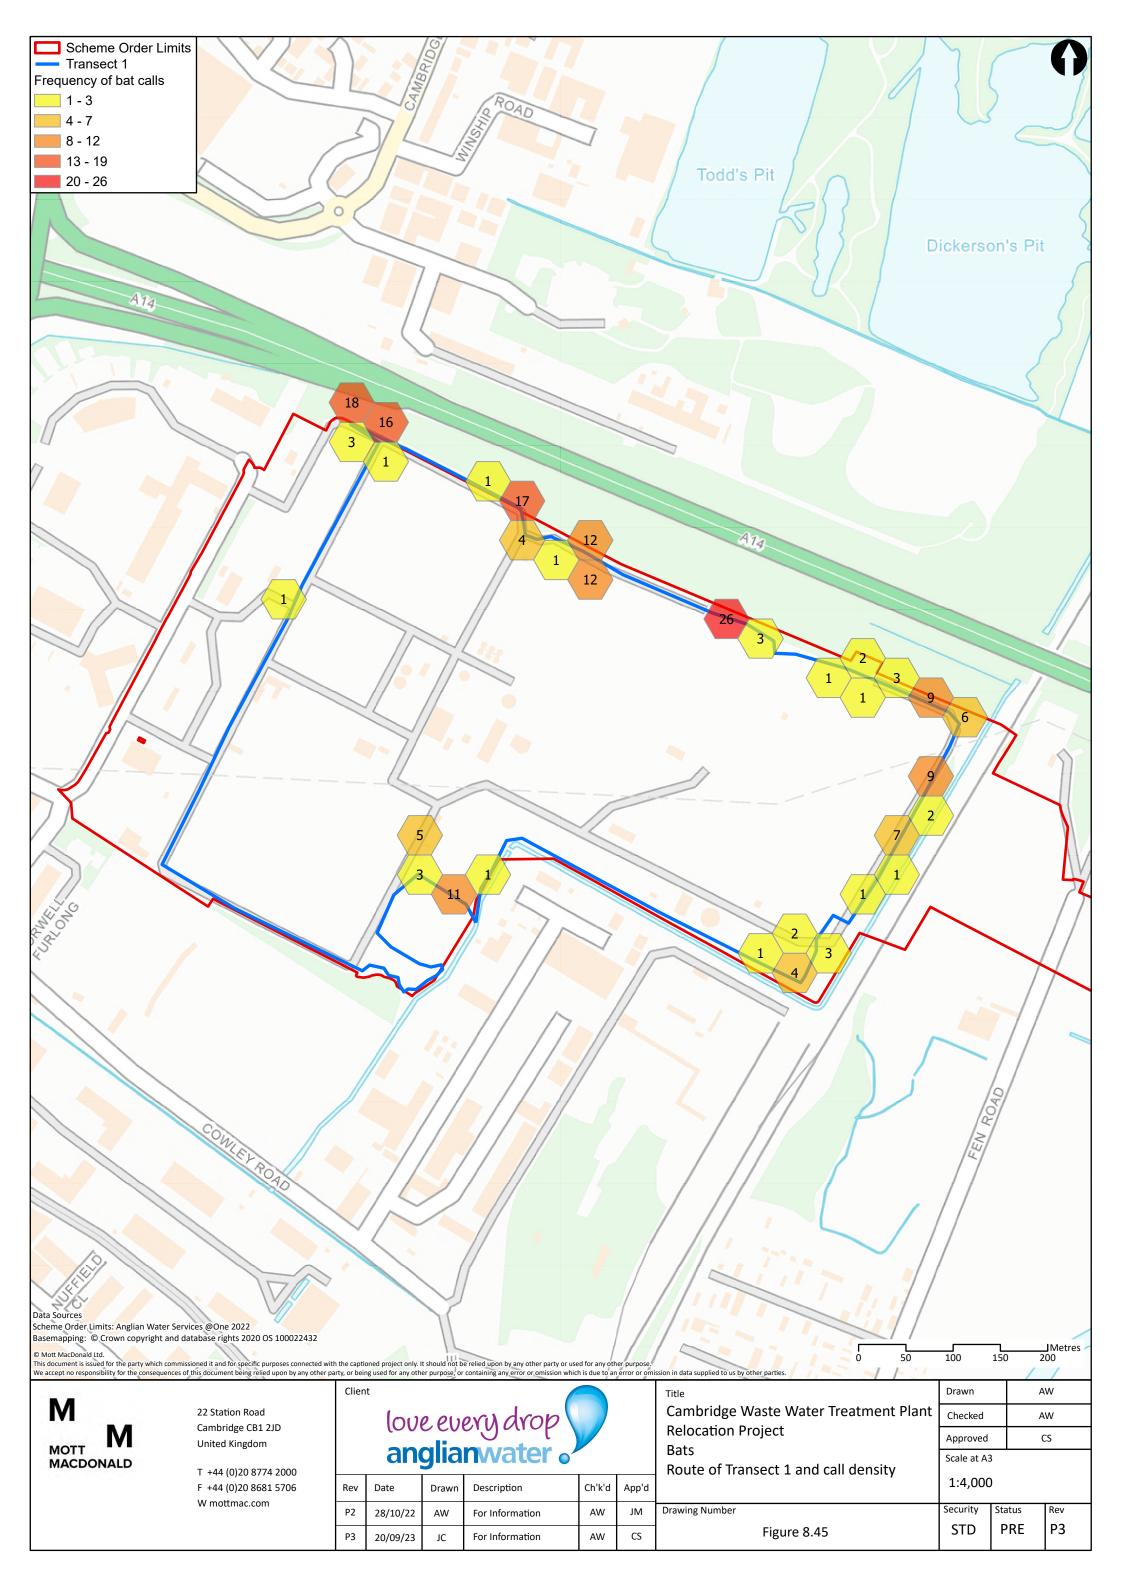

MOTT MACDONALD

22 Station Road Cambridge CB1 2JD **United Kingdom** 

T +44 (0)20 8774 2000 F +44 (0)20 8681 5706 W mottmac.com

P2

Р3

21/11/22

20/09/23

AW

love every drop anglianwater of Date Ch'k'd Description

Second Draft

First Revision

**Relocation Project** Bats Confirmed roosts within survey area App'd Drawing Number AW JM

CS

AW

Figure 8.42

Drawn AW Cambridge Waste Water Treatment Plant Checked  $\mathsf{AW}$ Approved CS Scale at A3 1:20,000 Security Status Rev