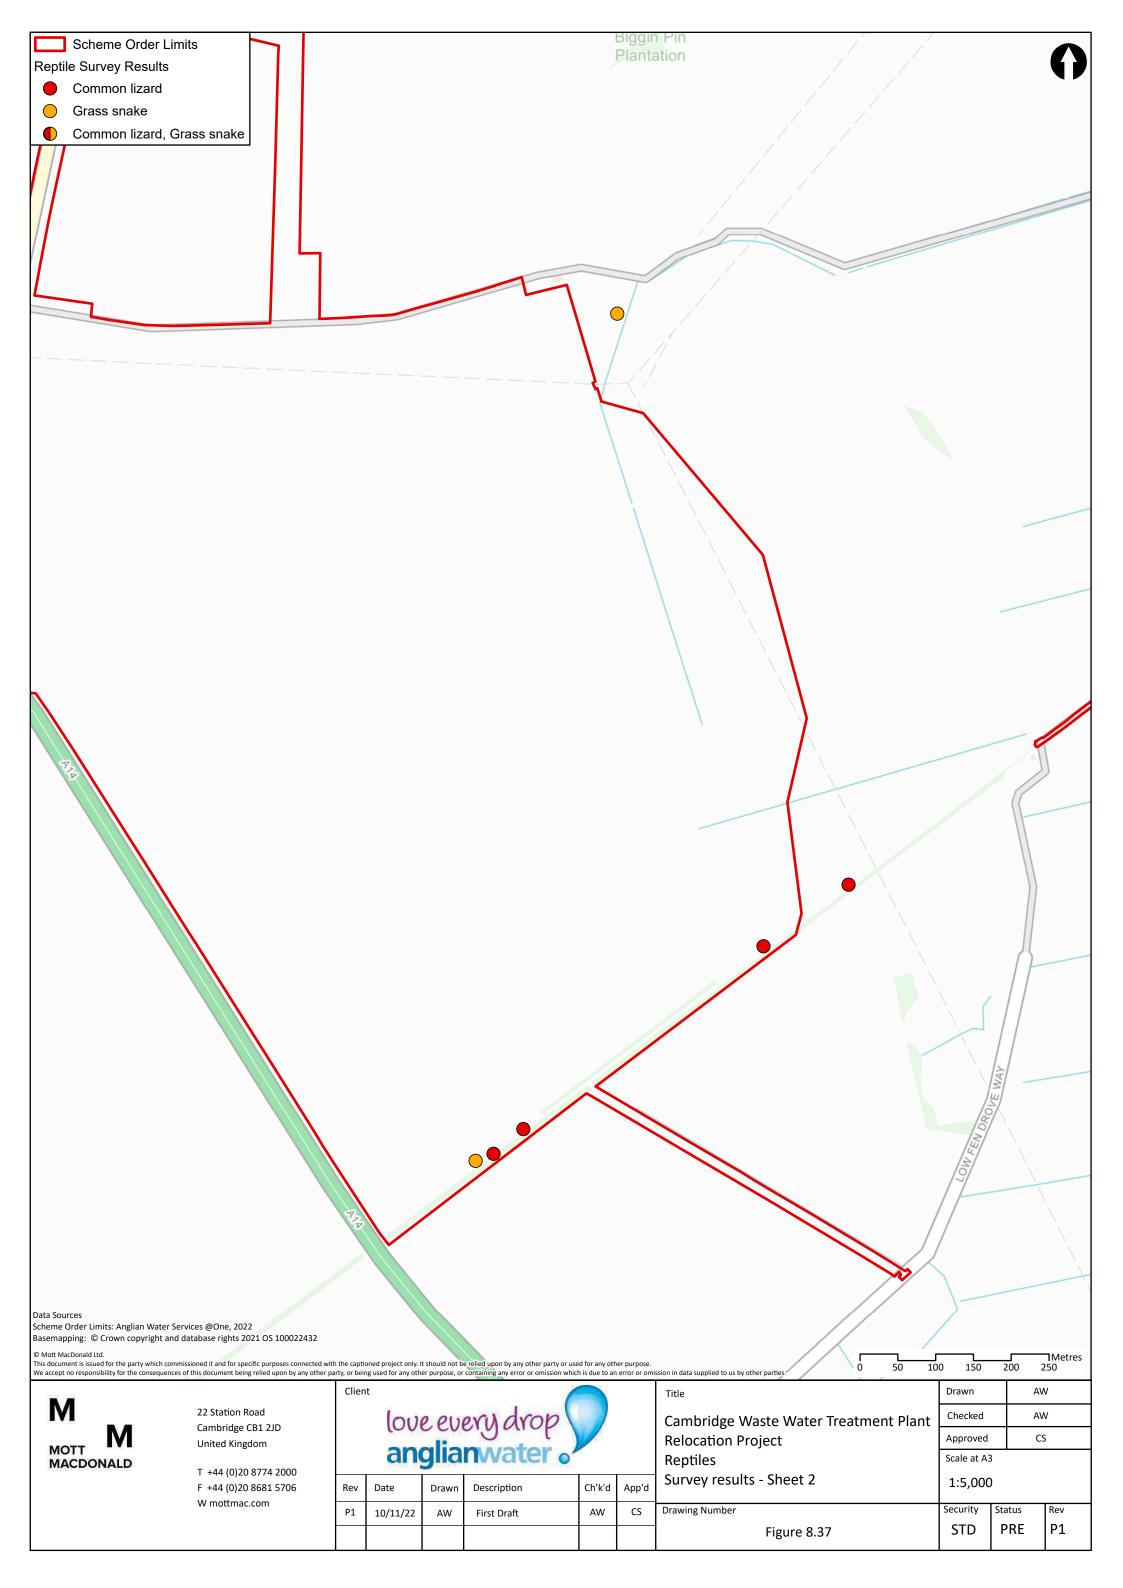

-|
| P1  | 25/10/22 | KL    | First Draft | AW     | CS    |  |
|     |          |       |             |        |       |  |

Drawn  $\mathsf{KL}$ Checked AW Cambridge Waste Water Treatment Plant **Relocation Project** CS Approved Scale at A3 Water voles Field signs - Main site 1:14,000 Security Drawing Number Status Rev PRE P1 STD Figure 8.20



22 Station Road Cambridge CB1 2JD United Kingdom

T +44 (0)20 8774 2000 F +44 (0)20 8681 5706 W mottmac.com

P1

25/10/22

KL

Client love every drop anglianwater o Ch'k'd Date

Description

First Draft

AW

**Relocation Project** Water voles Field signs - Waterbeach App'd Drawing Number CS

Figure 8.21

Drawn  $\mathsf{KL}$ Checked AW Cambridge Waste Water Treatment Plant Approved CS Scale at A3 1:9,000 Security Status Rev

PRE

STD

P1















M MOTT MACDONALD

22 Station Road Cambridge CB1 2JD United Kingdom

T +44 (0)20 8774 2000 F +44 (0)20 8681 5706 W mottmac.com



| Rev | Date     | Drawn | Description     | Ch'k'd | App'd |  |  |
|-----|----------|-------|-----------------|--------|-------|--|--|
| P2  | 18/01/23 | AW    | For Information | AW     | JM    |  |  |
| Р3  | 21/09/23 | JC    | For Information | AW     | CS    |  |  |

Drawn  $\mathsf{AW}$ Cambridge Waste Water Treatment Plant Checked  $\mathsf{AW}$ **Relocation Project** Approved CS Bats All trees from the study area (Scheme Order Scale at A3 Limits + 100m) with moderate or high potential 1:20,000 to have roosting bats Security Drawing Number Status Rev Р3 STD PRE Figure 8.40



MOTT MACDONALD

22 Station Road Cambridge CB1 2JD **United Kingdom** 

T +4