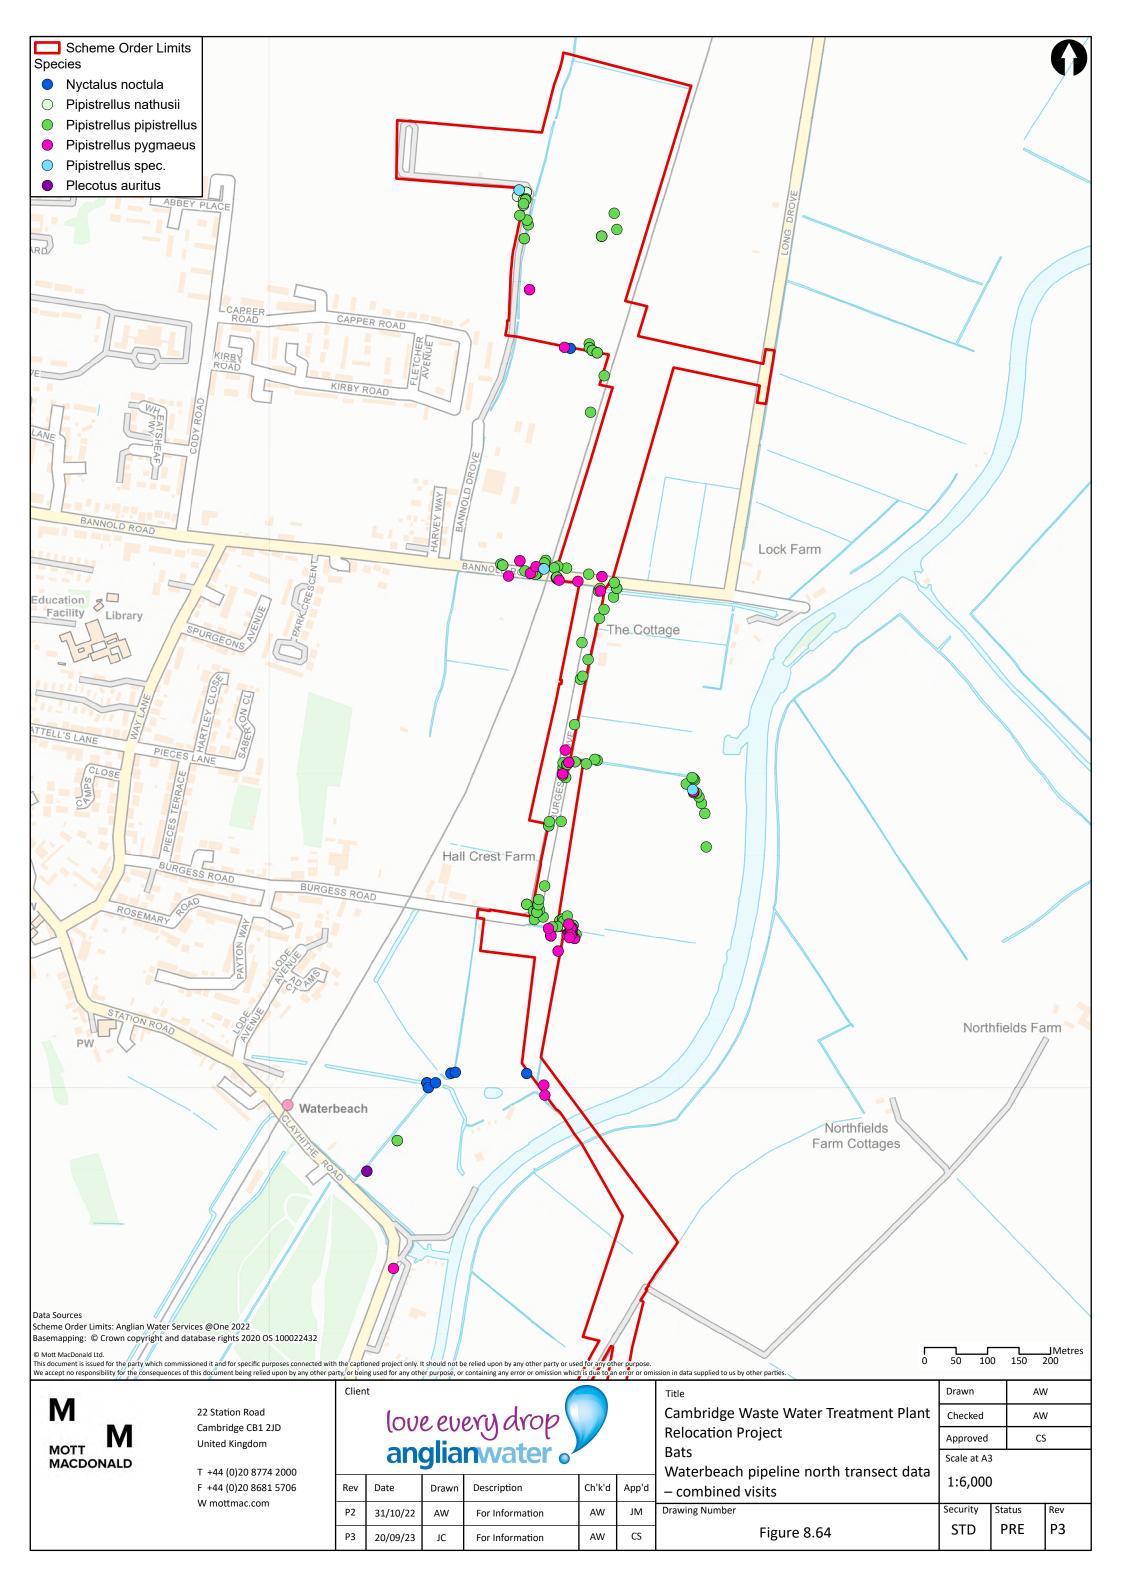

Checked  $\mathsf{AW}$ **Relocation Project** Approved CS Bats All trees from the study area (Scheme Order Scale at A3 Limits + 100m) with moderate or high potential 1:20,000 to have roosting bats Security Drawing Number Status Rev Р3 STD PRE Figure 8.40



MOTT MACDONALD

22 Station Road Cambridge CB1 2JD **United Kingdom** 

T +44 (0)20 8774 2000 F +44 (0)20 8681 5706 W mottmac.com

P2

Р3

21/11/22

20/09/23

AW

love every drop anglianwater of Date Ch'k'd Description

Second Draft

First Revision

**Relocation Project** Bats Confirmed roosts within survey area App'd Drawing Number AW JM

CS

AW

Figure 8.42

Drawn AW Cambridge Waste Water Treatment Plant Checked  $\mathsf{AW}$ Approved CS Scale at A3 1:20,000 Security Status Rev

PRE

STD

Р3































































M MOTT MACDONALD

22 Station Road Cambridge CB1 2JD United Kingdom

T +44 (0)20 8774 2000 F +44 (0)20 8681 5706 W mottmac.com love every drop anglianwater

Description

First Draft

Date

10/11/22

P1

Ch'k'd

AW

App'd

CS

Drawing Number

Cambridge Waste Water Treatment Plant Relocation Project Otters Field signs

Figure 8.76

Checked AW
Approved CS
Scale at A3
1:22,000
Security Status Rev

PRE

 $\mathsf{KL}$ 

P1

Drawn

STD



M MOTT MACDONALD

22 Station Road Cambridge CB1 2JD United Kingdom

T +44 (0)20 8774 2000 F +44 (0)20 8681 5706 W mottmac.com

| Clien |                              |  |
|-------|------------------------------|--|
|       | love every drop anglianwater |  |
|       | aligilariwater o             |  |

| an ignarii vacci o |          |