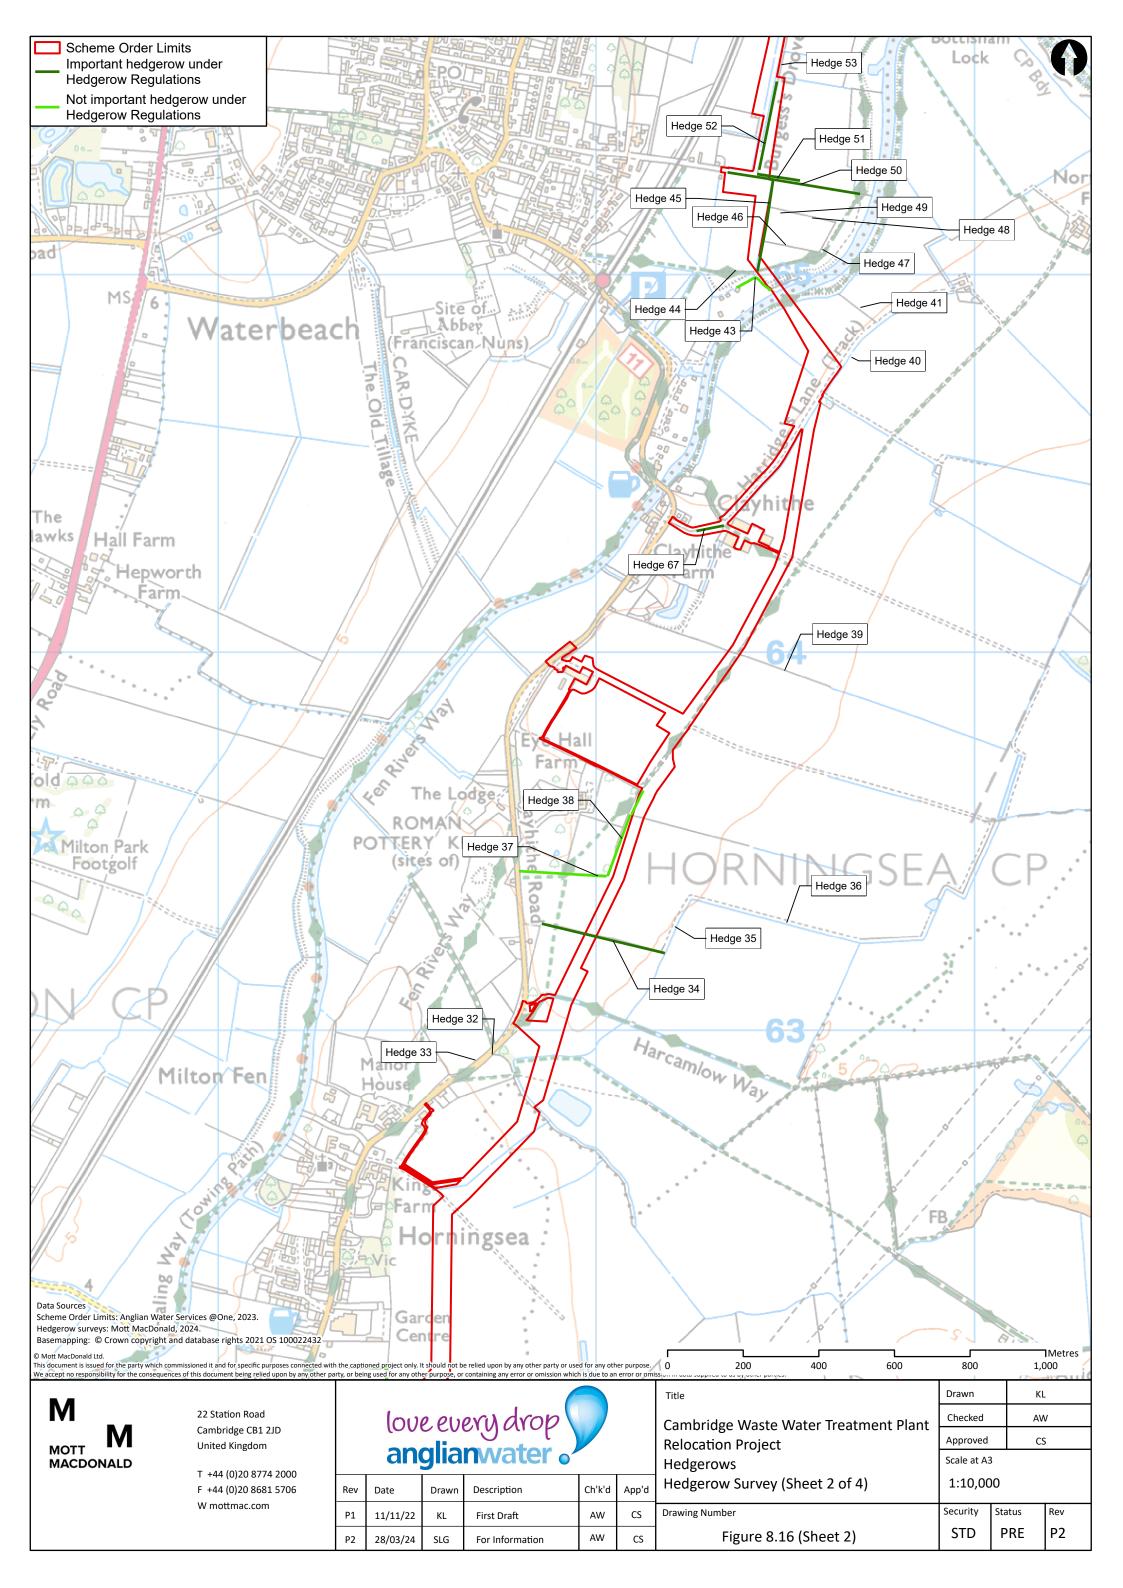

## **Cambridge Waste Water Treatment Plant Relocation Project**

Anglian Water Services Limited

## Book of Figures - Biodiversity

Application Document Reference: 5.3.8 PINS Project Reference: WW010003

APFP Regulation No. 5(2)a

The plans listed below contain confidential information in line with Institute of Ecology and Environmental Management (CIEEM) guidance which states 'It may be necessary to mark the report as confidential where locational details are provided of sensitive species (where the locations need to be kept confidential due to the risk of human interference)'. Therefore they are only available on request to those who have a legitimate need to view the Information. To request a copy of the redacted plans please contact the Applicant or Planning Inspectorate.

## Redacted Figures:

- Figures 8.22 to 8.33 associated with the Ornithology baseline technical appendix (Appendix 8.4, App Doc Ref 5.4.8.4) and ES Chapter 8: Biodiversity (App Doc Ref 5.2.8).
- Figures 8.71 to 8.73 associated with the Badger baseline technical appendix (Appendix 8.8, App Doc Ref 5.4.8.8) and ES Chapter 8: Biodiversity (App Doc Ref 5.2.8.