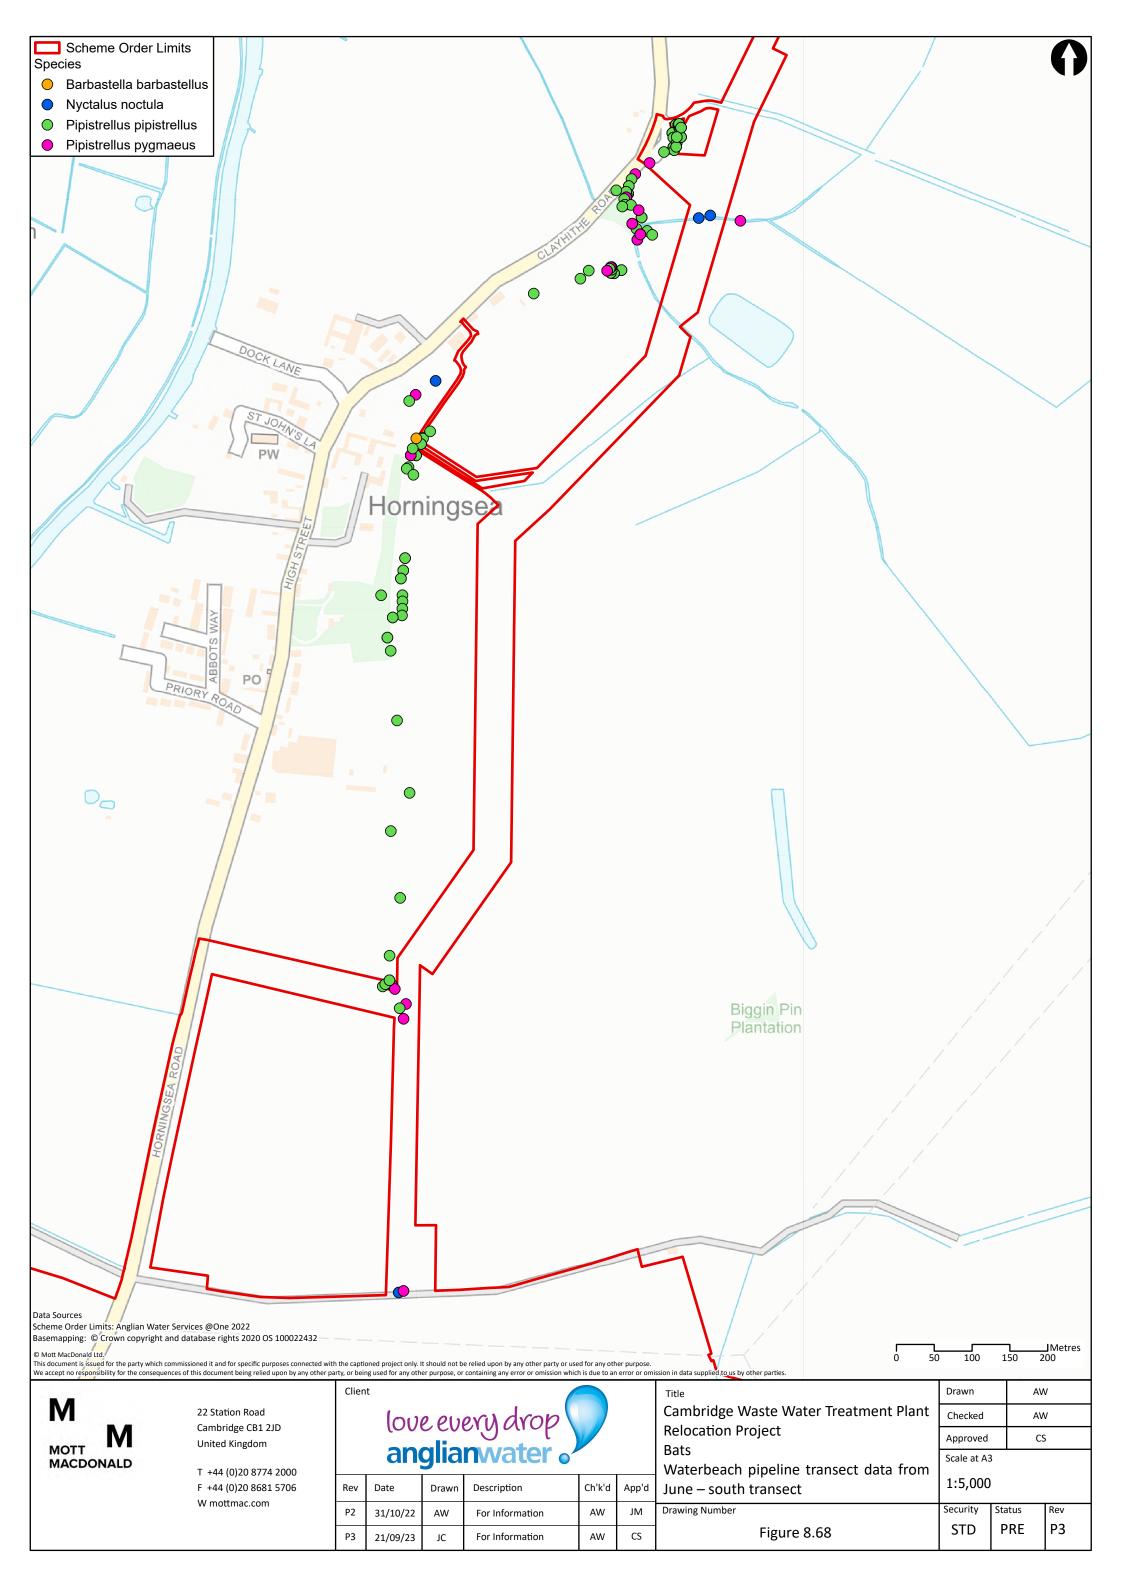

$\mathsf{AW}$ **Relocation Project** Approved CS Bats All trees from the study area (Scheme Order Scale at A3 Limits + 100m) with moderate or high potential 1:20,000 to have roosting bats Security Drawing Number Status Rev Р3 STD PRE Figure 8.40



MOTT MACDONALD

22 Station Road Cambridge CB1 2JD **United Kingdom** 

T +44 (0)20 8774 2000 F +44 (0)20 8681 5706 W mottmac.com

P2

Р3

21/11/22

20/09/23

AW

love every drop anglianwater of Date Ch'k'd Description

Second Draft

First Revision

**Relocation Project** Bats Confirmed roosts within survey area App'd Drawing Number AW JM

CS

AW

Figure 8.42

Drawn AW Cambridge Waste Water Treatment Plant Checked  $\mathsf{AW}$ Approved CS Scale at A3 1:20,000 Security Status Rev

PRE

STD

Р3































































M MOTT MACDONALD

22 Station Road Cambridge CB1 2JD United Kingdom

T +44 (0)20 8774 2000 F +44 (0)20 8681 5706 W mottmac.com love every drop anglianwater

Description

First Draft

Date

10/11/22

P1

Ch'k'd

AW

App'd

CS

Drawing Number

Cambridge Waste Water Treatment Plant Relocation Project Otters Field signs

Figure 8.76

Checked AW
Approved CS
Scale at A3
1:22,000
Security Status Rev

PRE

 $\mathsf{KL}$ 

P1

Drawn

STD



M MOTT MACDONALD

22 Station Road Cambridge CB1 2JD United Kingdom

T +44 (0)20 8774 2000 F +44 (0)20 8681 5706 W mottmac.com

| Clien |                              |  |
|-------|------------------------------|--|
|       | love every drop anglianwater |  |
|       | aligilariwater o             |  |

| an ignarii vacci o |          |       |