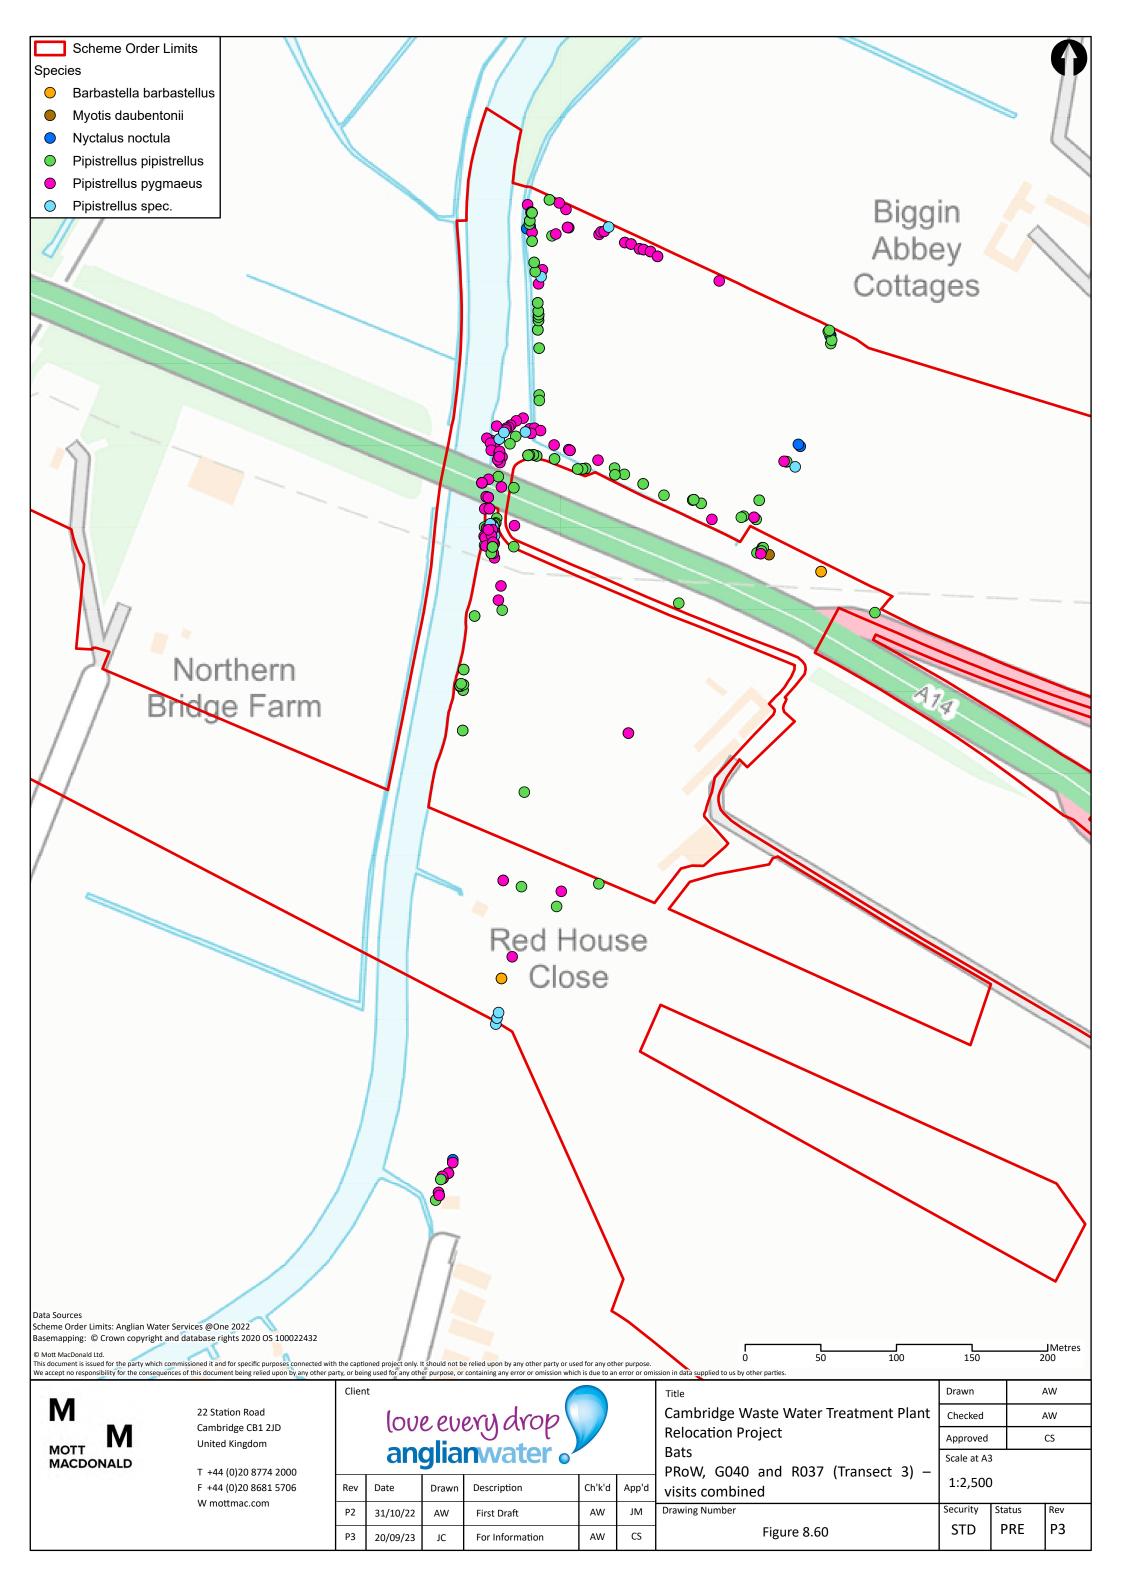

t Plant Checked  $\mathsf{AW}$ **Relocation Project** Approved CS Bats All trees from the study area (Scheme Order Scale at A3 Limits + 100m) with moderate or high potential 1:20,000 to have roosting bats Security Drawing Number Status Rev Р3 STD PRE Figure 8.40



MOTT MACDONALD

22 Station Road Cambridge CB1 2JD **United Kingdom** 

T +44 (0)20 8774 2000 F +44 (0)20 8681 5706 W mottmac.com

P2

Р3

21/11/22

20/09/23

AW

love every drop anglianwater of Date Ch'k'd Description

Second Draft

First Revision

**Relocation Project** Bats Confirmed roosts within survey area App'd Drawing Number AW JM

CS

AW

Figure 8.42

Drawn AW Cambridge Waste Water Treatment Plant Checked  $\mathsf{AW}$ Approved CS Scale at A3 1:20,000 Security Status Rev

PRE

STD

Р3































































M MOTT MACDONALD

22 Station Road Cambridge CB1 2JD United Kingdom

T +44 (0)20 8774 2000 F +44 (0)20 8681 5706 W mottmac.com love every drop anglianwater

Description

First Draft

Date

10/11/22

P1

Ch'k'd

AW

App'd

CS

Drawing Number

Cambridge Waste Water Treatment Plant Relocation Project Otters Field signs

Figure 8.76

Checked AW
Approved CS
Scale at A3
1:22,000
Security Status Rev

PRE

 $\mathsf{KL}$ 

P1

Drawn

STD



M MOTT MACDONALD

22 Station Road Cambridge CB1 2JD United Kingdom

T +44 (0)20 8774 2000 F +44 (0)20 8681 5706 W mottmac.com

| Clien |                              |  |
|-------|------------------------------|--|
|       | love every drop anglianwater |  |
|       | aligilariwater o             |  |

| an ignarii vacci o |