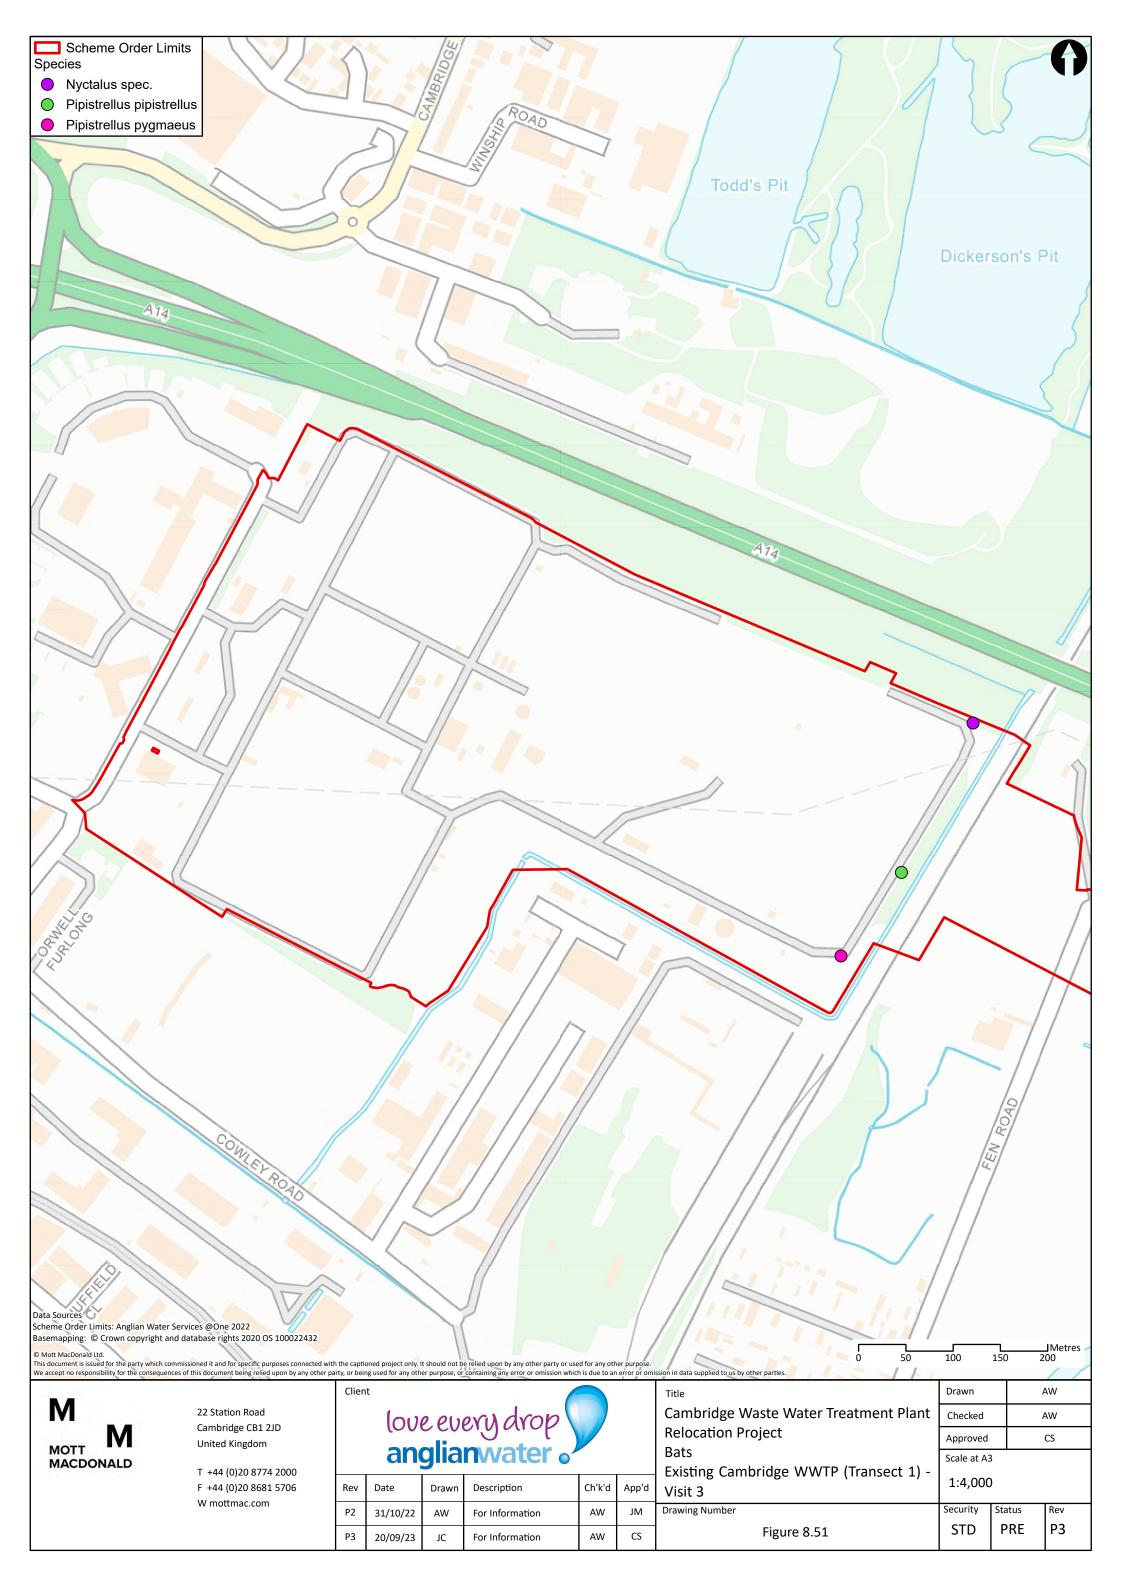

ste Water Treatment Plant Checked  $\mathsf{AW}$ **Relocation Project** Approved CS Bats All trees from the study area (Scheme Order Scale at A3 Limits + 100m) with moderate or high potential 1:20,000 to have roosting bats Security Drawing Number Status Rev Р3 STD PRE Figure 8.40



MOTT MACDONALD

22 Station Road Cambridge CB1 2JD **United Kingdom** 

T +44 (0)20 8774 2000 F +44 (0)20 8681 5706 W mottmac.com

P2

Р3

21/11/22

20/09/23

AW

love every drop anglianwater of Date Ch'k'd Description

Second Draft

First Revision

**Relocation Project** Bats Confirmed roosts within survey area App'd Drawing Number AW JM

CS

AW

Figure 8.42

Drawn AW Cambridge Waste Water Treatment Plant Checked  $\mathsf{AW}$ Approved CS Scale at A3 1:20,000 Security Status Rev

PRE

STD

Р3































































M MOTT MACDONALD

22 Station Road Cambridge CB1 2JD United Kingdom

T +44 (0)20 8774 2000 F +44 (0)20 8681 5706 W mottmac.com love every drop anglianwater

Description

First Draft

Date

10/11/22

P1

Ch'k'd

AW

App'd

CS

Drawing Number

Cambridge Waste Water Treatment Plant Relocation Project Otters Field signs

Figure 8.76

Checked AW
Approved CS
Scale at A3
1:22,000
Security Status Rev

PRE

 $\mathsf{KL}$ 

P1

Drawn

STD



M MOTT MACDONALD

22 Station Road Cambridge CB1 2JD United Kingdom

T +44 (0)20 8774 2000 F +44 (0)20 8681 5706 W mottmac.com

| Clien |                              |  |
|-------|------------------------------|--|
|       | love every drop anglianwater |  |
|       | aligilariwater o             |  |

| an ignarii v