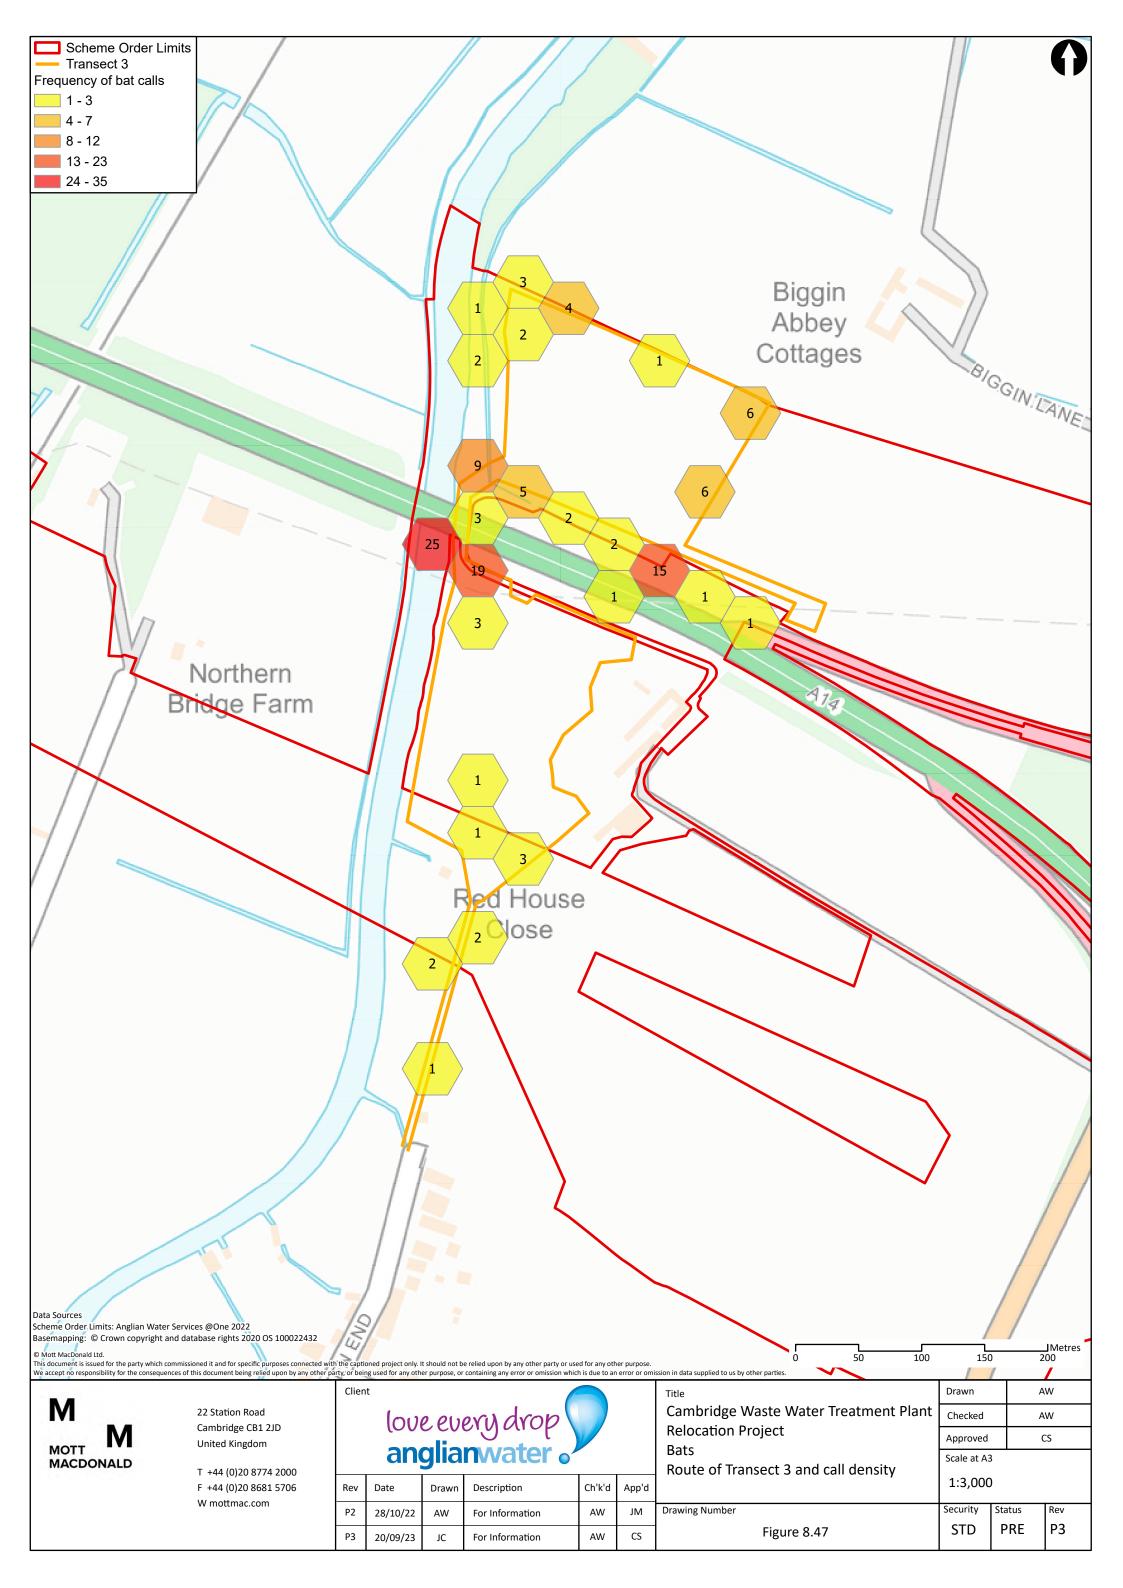

MOTT MACDONALD

22 Station Road Cambridge CB1 2JD **United Kingdom** 

T +44 (0)20 8774 2000 F +44 (0)20 8681 5706 W mottmac.com

P2

Р3

21/11/22

20/09/23

AW

love every drop anglianwater of Date Ch'k'd Description

Second Draft

First Revision

**Relocation Project** Bats Confirmed roosts within survey area App'd Drawing Number AW JM

CS

AW

Figure 8.42

Drawn AW Cambridge Waste Water Treatment Plant Checked  $\mathsf{AW}$ Approved CS Scale at A3 1:20,000 Security Status Rev